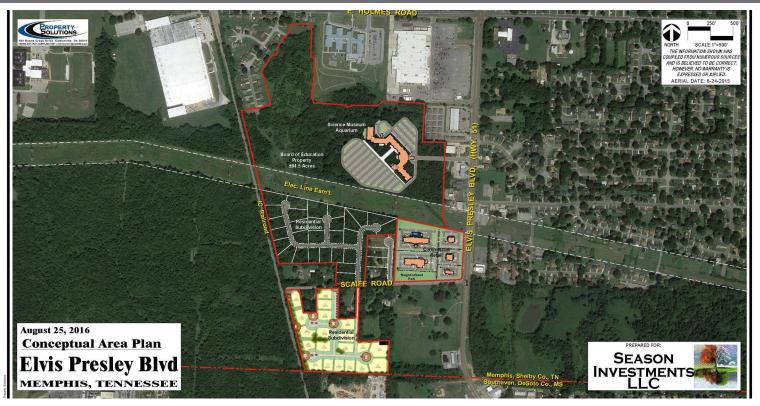

## 5475 S HIGHWAY 51 LAND - 10.81 ACRES

5475 S Highway 51, Memphis TN 38116 | Shelby

### 5475 S HIGHWAY 51 LAND - 10.81 ACRES

5475 S Highway 51, Memphis TN 38116 | Shelby