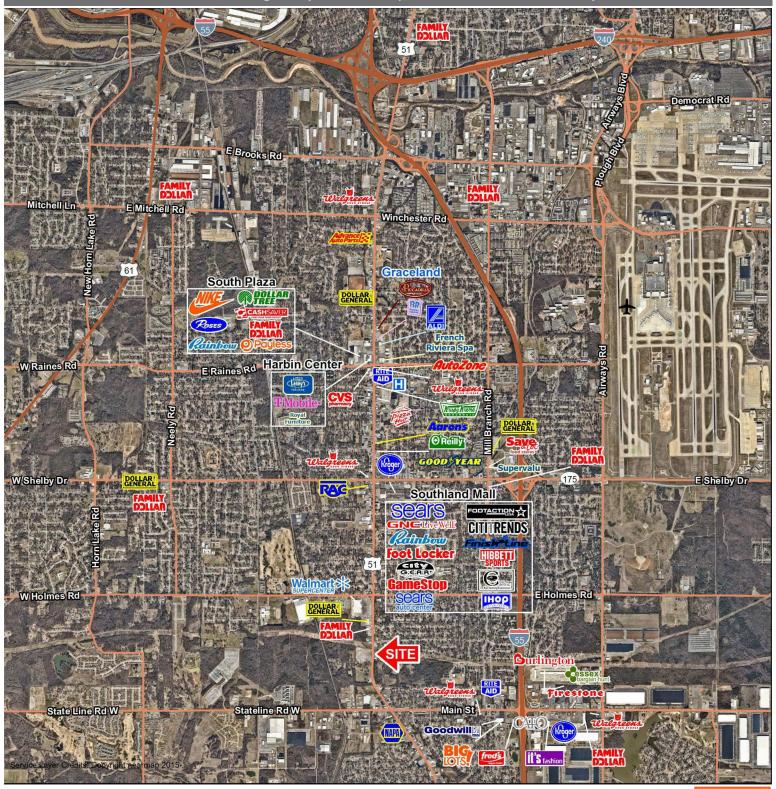

#### **HIGHLIGHTS:**

- 1-10 acres available
- Less than a 1/4 of a mile from Walmart Supercenter
- Rare development opportunity suitable for convenience store, restaurant, bank, office, hotel or other retail.
- Area Retailers: TitleMax, Family Dollar, Dollar General and Walmart Supercenter
- Traffic Counts: Elvis Presley Blvd (10,886 AADT) and E Holmes (13,145 AADT)