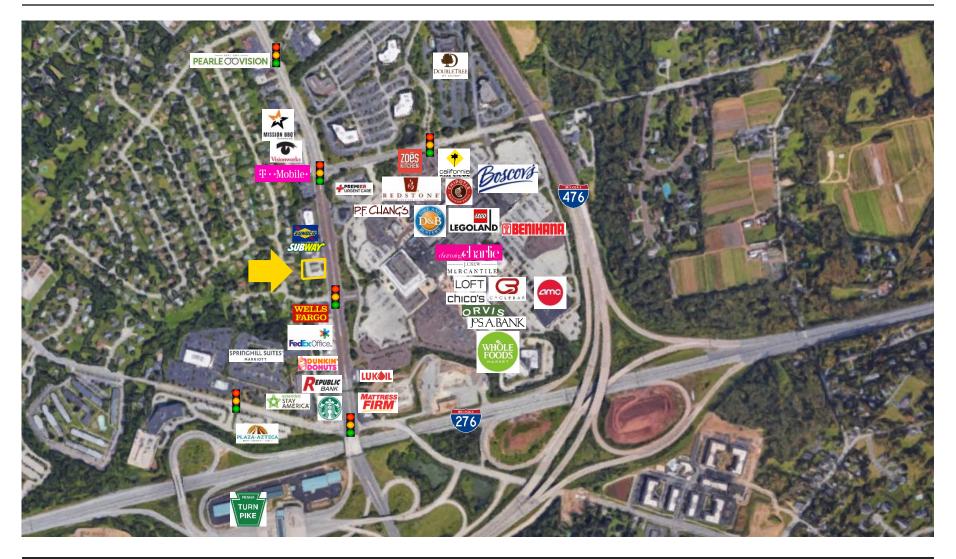

| Free Standing      |
| Pylon Sign Space:      | Yes                |
| Lease Type:            | NNN                |
| Lease/Sale:            | Negotiable         |
| Brokers Protected:     | Yes                |

### Property

| Property Type: | Regional Commercial |
|----------------|---------------------|
| Acres          | 0.85                |
| Parking:       | 39                  |
| Cross Street:  | Launfall Road       |
| Traffic Count: | +/- 48,621          |

#### First Capital Realty, Inc. | 610.940.4305 | FirstCapitalCo.com

This Plan is for identification purposes only and does not constitute any representation, warranty or covenant of correctness, accuracy, timeliness, reliability or otherwise.

# **PLYMOUTH MEETING**

505 W. GERMANTOWN PIKE, PLYMOUTH MEETING, PA





### First Capital Realty, Inc. | 610.940.4305 | FirstCapitalCo.com

This Plan is for identification purposes only and does not constitute any representation, warranty or covenant of correctness, accuracy, timeliness, reliability or otherwise.

# **PLYMOUTH MEETING**

505 W. GERMANTOWN PIKE, PLYMOUTH MEETING, PA





#### First Capital Realty, Inc. | 610.940.4305 | FirstCapitalCo.com

This Plan is for identification purposes only and does not constitute any representation, warranty or covenant of correctness, accuracy, timeliness, reliability or otherwise.