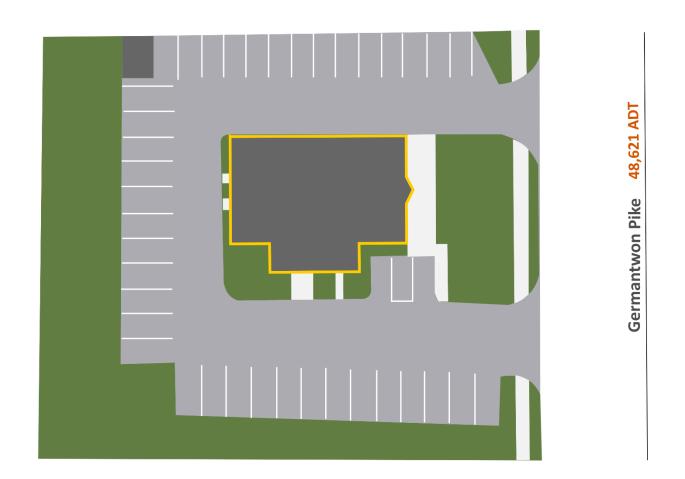

#### Available

| Total Space Available: | +/- 6,898 SF       |
|------------------------|--------------------|
| Minimum Divisible:     | 2,500 SF           |
| Zoning:                | Limited Commercial |
| Building Type:         | Free Standing      |
| Pylon Sign Space:      | Yes                |
| Lease Type:            | NNN                |
| Lease/Sale:            | Negotiable         |
| Brokers Protected:     | Yes                |

### Property

| Property Type: | Regional Commercial |
|----------------|---------------------|
| Acres          | 0.85                |
| Parking:       | 39                  |
| Cross Street:  | Launfall Road       |
| Traffic Count: | +/- 48,621          |

# **PLYMOUTH MEETING**

505 W. GERMANTOWN PIKE, PLYMOUTH MEETING, PA