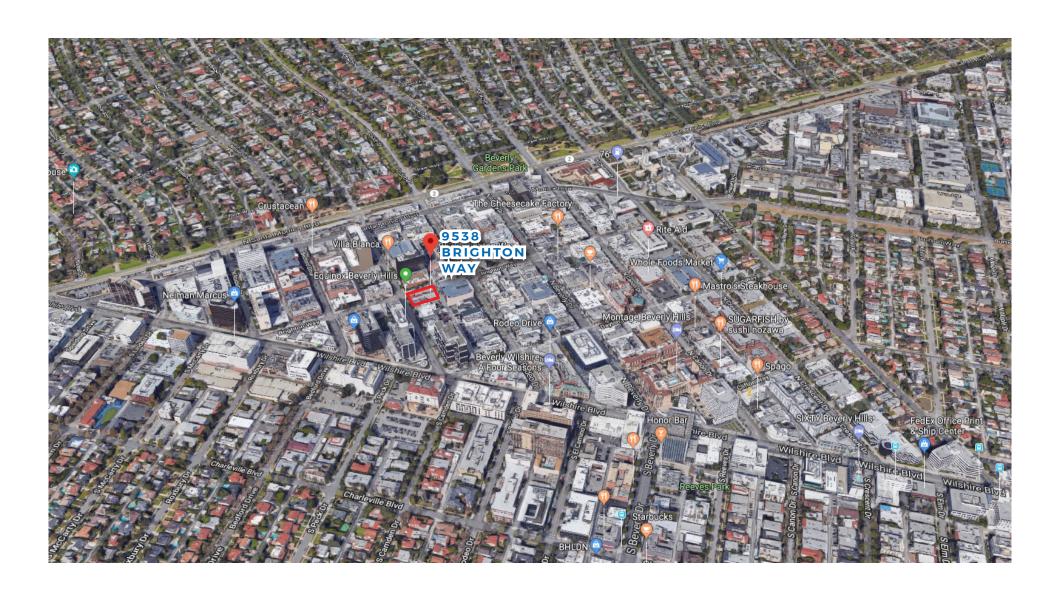

| SPACE   | SIZE      | RENT                    |
|---------|-----------|-------------------------|
| 203     | ±572 SF   | \$6.40 PSF/MONTH        |
| 204     | ±455 SF   | \$6.40 PSF/MONTH        |
| 205     | ±449 SF   | \$6.40 PSF/MONTH LEASED |
| 206/207 | ±1,332 SF | \$7.00 PSF/MONTH        |
| 208     | ±456 SF   | \$7.00 PSF/MONTH        |
|         |           |                         |

\*SUITES 203, 204 CAN BE COMBINED

\*SUITES 206/207/208 CAN BE COMBINED

\*JANITORIAL SERVICES FOR INSIDE THE SPACES NOT PROVIDED BY LANDLORD

## **FLOOR PLAN**

(2ND FLOOR)





# AERIAL













PROPERTY PHOTOS





#### **DAVID ICKOVICS**

PRINCIPAL

P 310.272.7380

E DJI@CAG-RE.COM

LIC. 01315424

### **DAVID ASCHKENASY**

**EXECUTIVE VICE PRESIDENT** 

P 310.272.7381

E DAVIDA@CAG-RE.COM

LIC. 01714442

#### **COMMERCIAL ASSET GROUP**

1801 CENTURY PARK EAST, STE 1550

LOS ANGELES, CA 90067

P 310.275.8222 F 818.385.1470

WWW.CAG-RE.COM LIC. 01876070