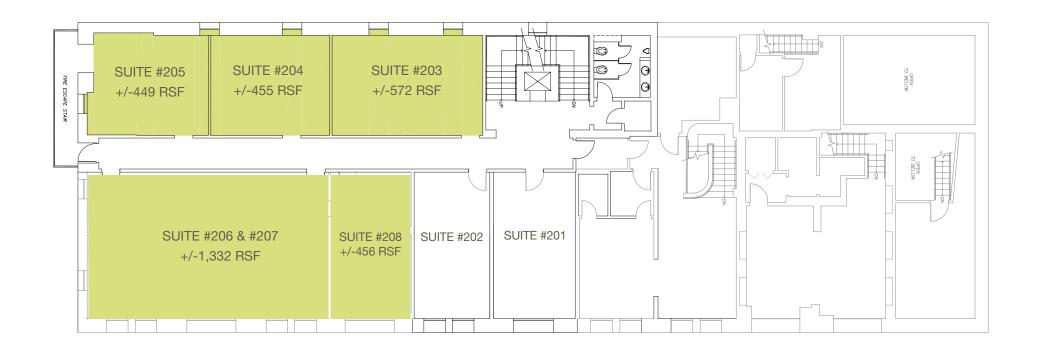

## **FLOOR PLAN**

(2ND FLOOR)

| SPACE   | SIZE      | RENT                    |
|---------|-----------|-------------------------|
| 203     | ±572 SF   | \$6.40 PSF/MONTH        |
| 204     | ±455 SF   | \$6.40 PSF/MONTH        |
| 205     | ±449 SF   | \$6.40 PSF/MONTH LEASED |
| 206/207 | ±1,332 SF | \$7.00 PSF/MONTH        |
| 208     | ±456 SF   | \$7.00 PSF/MONTH        |
|         |           |                         |

\*SUITES 203, 204 CAN BE COMBINED

\*SUITES 206/207/208 CAN BE COMBINED

\*JANITORIAL SERVICES FOR INSIDE THE SPACES NOT PROVIDED BY LANDLORD