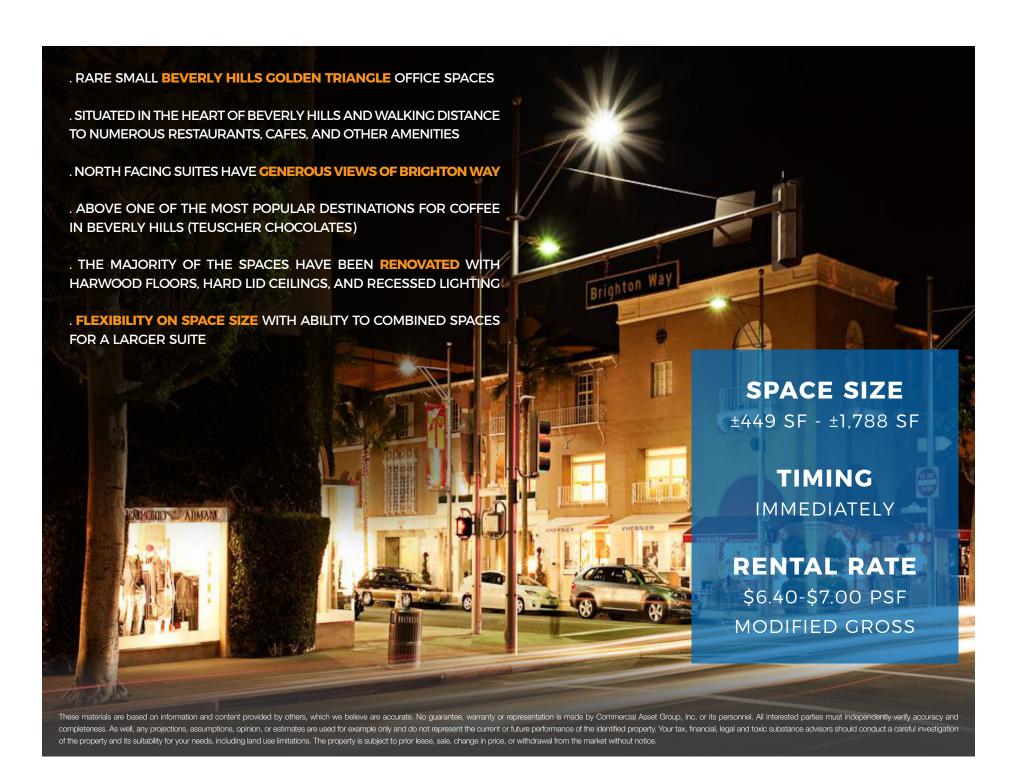

| SPACE   | SIZE      | RENT                    |
|---------|-----------|-------------------------|
| 203     | ±572 SF   | \$6.40 PSF/MONTH        |
| 204     | ±455 SF   | \$6.40 PSF/MONTH        |
| 205     | ±449 SF   | \$6.40 PSF/MONTH LEASED |
| 206/207 | ±1,332 SF | \$7.00 PSF/MONTH        |
| 208     | ±456 SF   | \$7.00 PSF/MONTH        |
|         |           |                         |

\*SUITES 203, 204 CAN BE COMBINED

\*SUITES 206/207/208 CAN BE COMBINED

\*JANITORIAL SERVICES FOR INSIDE THE SPACES NOT PROVIDED BY LANDLORD