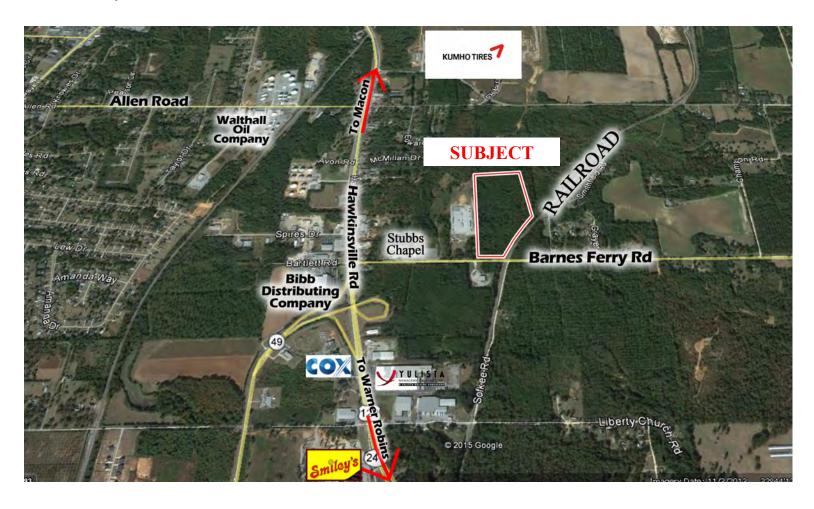

# INDUSTRIAL LAND AVAILABLE

2080, 2090, 2094, 2116 & 2126 Barnes Ferry Rd.

Macon, GA

**Seller Motivated!** 

Size: 29.64 Acres

**Location:** Located off Hwy 247 (Hawkinsville Rd).

Convenient to Robins Air Force Base. Ad-

jacent to rail line.

Traffic

Count: 25,400 VPD Hwy 247 **Zoning:** M-1 (Industrial)

**Utilities:** Water and Electricity available

Nearby

**Businesses:** Kumho Tires, Bibb Distributing

Company, Cox Communications,

Stubbs Chapel, Vehicle Salvage, and

Walthall Oil Company