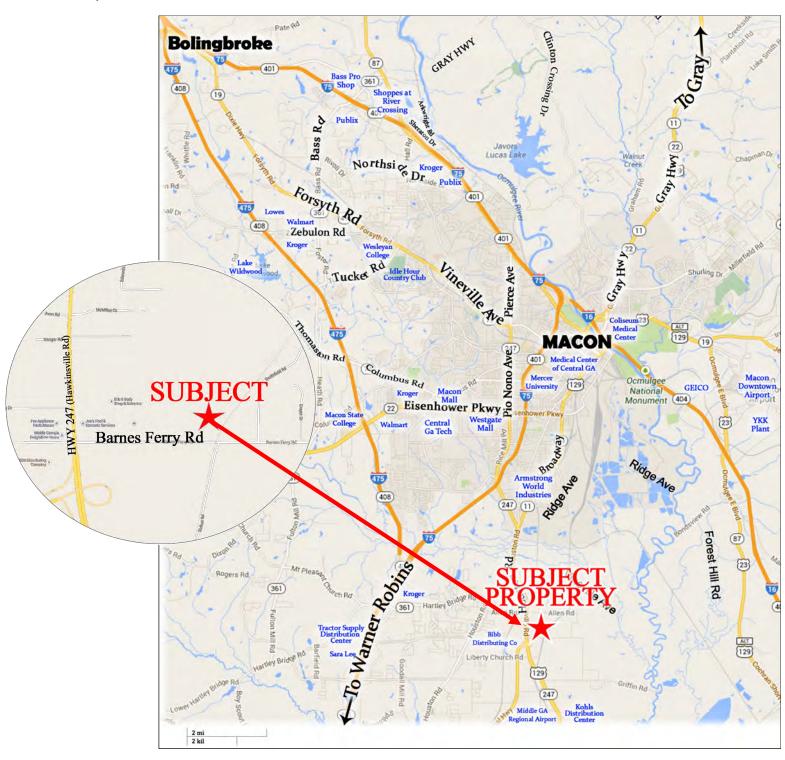

# INDUSTRIAL LAND AVAILABLE

2080, 2090, 2094, 2116 & 2126 Barnes Ferry Rd.

Macon, GA

**Seller Motivated!** 

Size: 29.64 Acres

**Location:** Located off Hwy 247 (Hawkinsville Rd).

Convenient to Robins Air Force Base. Ad-

jacent to rail line.

Traffic

Count: 25,400 VPD Hwy 247 **Zoning:** M-1 (Industrial)

**Utilities:** Water and Electricity available

Nearby

**Businesses:** Kumho Tires, Bibb Distributing

Company, Cox Communications,