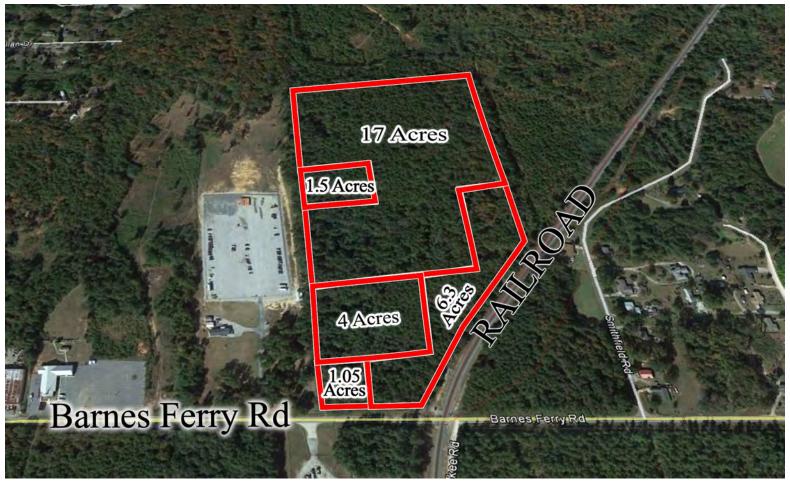

# INDUSTRIAL LAND AVAILABLE

2080, 2090, 2094, 2116 & 2126 Barnes Ferry Rd.

Macon, GA

**Seller Motivated!** 

Size: 29.64 Acres

**Location:** Located off Hwy 247 (Hawkinsville Rd).

Convenient to Robins Air Force Base. Ad-

jacent to rail line.

Traffic

Count: 25,400 VPD Hwy 247 **Zoning:** M-1 (Industrial)

**Utilities:** Water and Electricity available

Nearby

**Businesses:** Kumho Tires, Bibb Distributing

Company, Cox Communications,

Stubbs Chapel, Vehicle Salvage, and

Walthall Oil Company

# **Sale Price: \$177,840** (\$6,000/Acre)