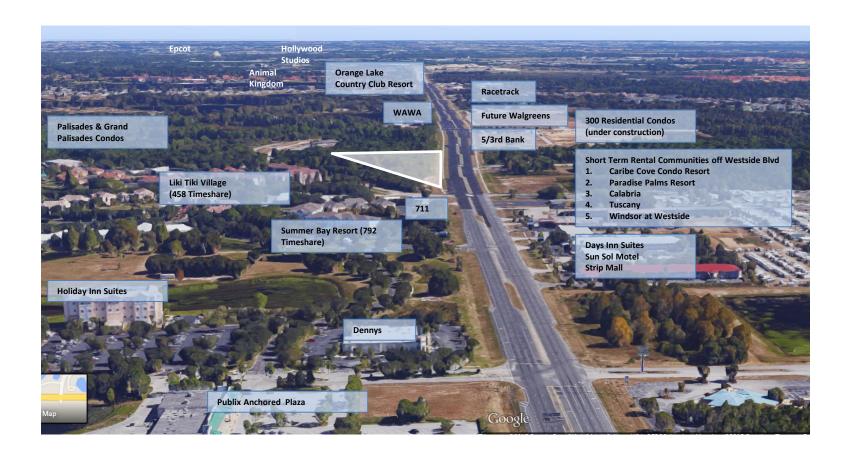

#### **Location Highlights**

The Four Corners area just south west of Disney World is one of Central Florida's fastest developing areas.

Surrounded by new commercial, retail and residential development this parcel has over 500 ft. direct frontage on the recently widened US 192.

Local residents and tourists create a daily traffic account above 43,000 making it one of the areas busiest highways.