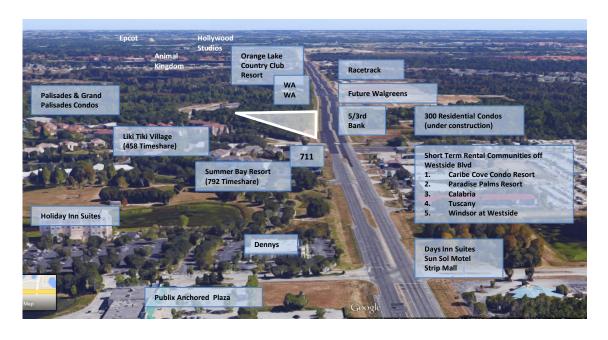

#### **Location Highlights**

The Four Corners area just south west of Disney World is one of Central Florida's fastest developing areas.

Surrounded by new commercial, retail and residential development this parcel has over 500 ft. direct frontage on the recently widened US 192.

Local residents and tourists create a daily traffic account above 43,000 making it one of the areas busiest highways.