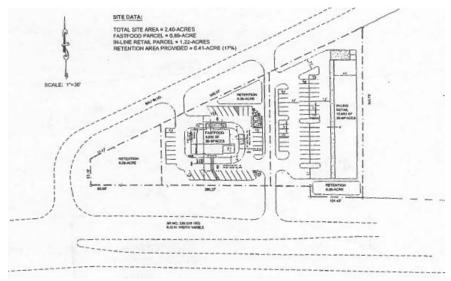

located just a few miles from Disney World.

## 2.5+/- FLU Commercial Parcel

### US 192 & Bali Blvd

17981 Bali Boulevard, Winter Garden FL



#### **Location Highlights**

The Four Corners area just south west of Disney World is one of Central Florida's fastest developing areas.

Surrounded by new commercial, retail and residential development this parcel has over 500 ft. direct frontage on the recently widened US 192.

Local residents and tourists create a daily traffic account above 43,000 making it one of the areas busiest highways.

## 2.5+/- FLU Commercial Parcel

### US 192 & Bali Blvd

17981 Bali Boulevard, Winter Garden FL



#### **Concept Plan A**

In-Line Retail – 22,810 SF Parking Provided - 114 spaces

#### **Concept Plan B**

Fastfood - 3,500 SF In-Line Retail — 10,000 SF