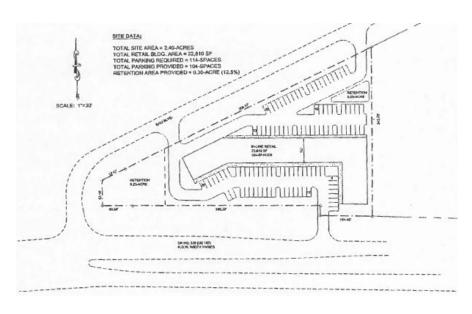

#### **Concept Plan A**

In-Line Retail – 22,810 SF Parking Provided - 114 spaces