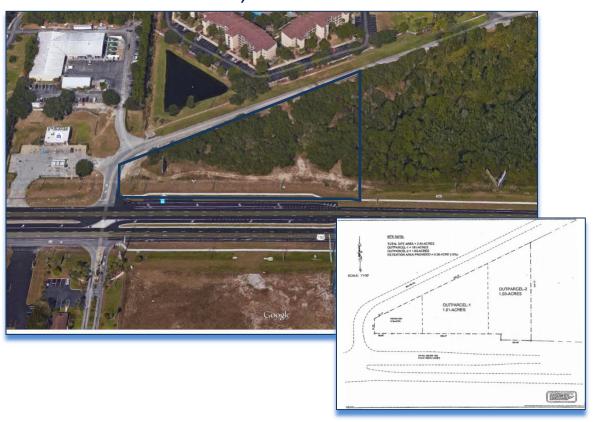

#### **Property Highlights**

• **Gross Area**: 2.43 Ac

Property Type: Vacant Land

Current Zoning: A1 - Agricultural

FLU Designation: Commercial

• Traffic Count: 43,500 (FDOT 2015)

• Asking Price: \$1,500,000

#### **Location Highlights**

The Four Corners area just south west of Disney World is one of Central Florida's fastest developing areas.

Surrounded by new commercial, retail and residential development this parcel has over 500 ft. direct frontage on the recently widened US 192.

Local residents and tourists create a daily traffic account above 43,000 making it one of the areas busiest highways.