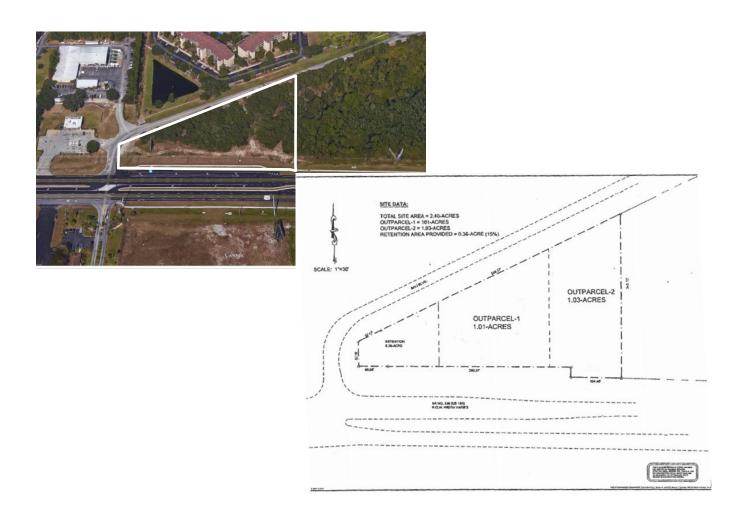

#### **Property Highlights**

• **Gross Area**: 2.43 Ac

Property Type: Vacant Land

Current Zoning: A1 - Agricultural

FLU Designation: Commercial

• Traffic Count: 43,500 (FDOT 2015)

• Asking Price: \$1,500,000

#### **Concept Plan A**

In-Line Retail – 22,810 SF Parking Provided - 114 spaces

#### **Concept Plan B**

Fastfood - 3,500 SF In-Line Retail — 10,000 SF