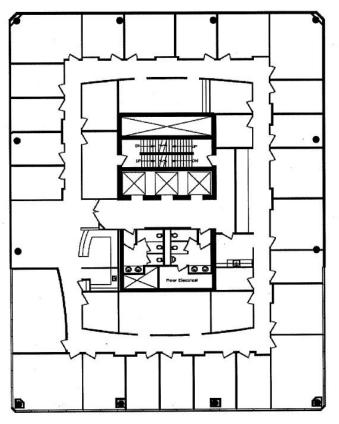

## **PARTICULARS**

Available: Suite 1400 - 9,589 sf

Expiry: July 31, 2018

Occupancy: Immediately

Parking: 1 U/G Stall at \$350/month/stall

1 Surface stall at \$300/month/stall

Rental Rate: Market sublease rates

## Comments:

- Efficient engineering space with mix of perimeter offices and open area
- Furniture can be made available
- Located directly across the street from Central Memorial Park
- Walking distance to Downtown Core and numerous amenities