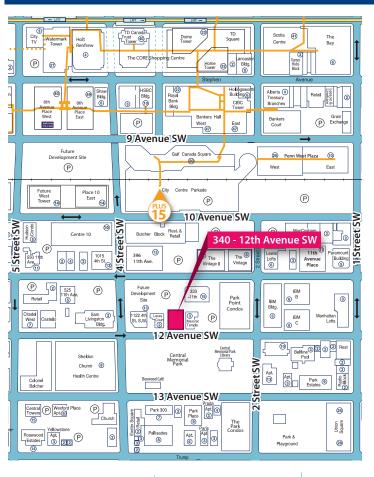

## FOR LEASE | CENTRAL PARK PLAZA 340 - 12TH AVENUE SW, CALGARY, AB

Suite 1400: 9,859 SF

Alexi Olcheski, Principal 403.232.4332 alexi.olcheski@avisonyoung.com Paul McKay, Vice President 587.293.3365 paul.mckay@avisonyoung.com