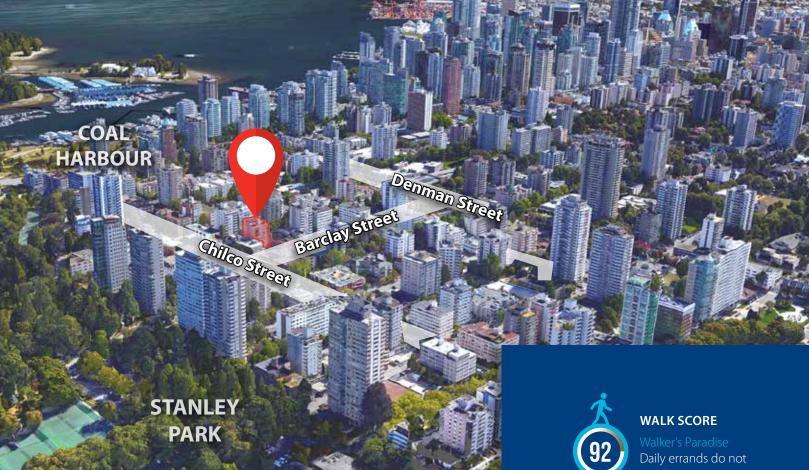

## LOCATION

- ✓ Prime Downtown location conveniently positioned in the heart of the West End in Vancouver
- ✓ A 5 minute commute to main arterials; Denman Street, Davie Street, Georgia Street and Robson.
- ✓ Walking distance to popular attractions, including the Vancouver Seawall, Stanley Park, Coal Harbour and English Bay.
- ✓ Vast array of nearby amenities include Shoppers Drug Mart, Safeway, RBC, Blenz Coffee, Kin's Farmer's Market, and the West End Community Centre.
- ✓ Excellent dining options are minutes away from the Property: Tavola, Nook, the Blind Sparrow, Kingyo, Ciao Bella & Beach Bay Cafe and Patio