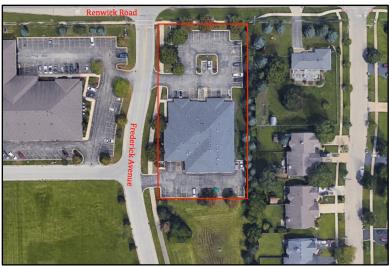

### **Frederick Street Office Building**

- Up to \$35/sf Tenant Improvement Allowance
- \$12/sf Net Rent (CAM \$2.33/sf; Taxes \$2.62/sf)
- 1,680 6,850 square feet available for lease
- Prime location just east of Route 59 with frontage along Renwick Road
- Monument signage facing Renwick as well as around the building
- Ample parking in the front and back of building