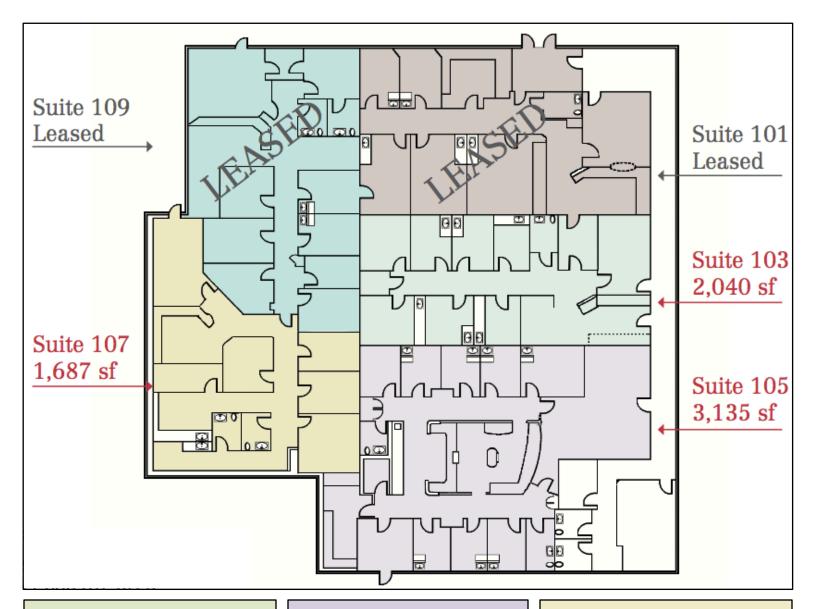

#### Suite 103

- East side of building,
  2,040 sf
- Medical office build-out
- 6 exam rooms w/ sinks
- \$3,050 estimated total monthly rent
- Up to \$71,500 tenant improvement allowance

#### **Suite 105**

- Previously occupied by Edward Medical.
- 7 exam rooms w/ sinks
- Large waiting room and reception area
- \$4,700 estimated total monthly rent
- Up to \$110,000 tenant improvement allowance

## Suite 107

- Entrance from West side and back of building
- Previously built out for Edward Medical.
- \$2,500 estimated total monthly rent
- Up to \$60,000 tenant improvement allowance