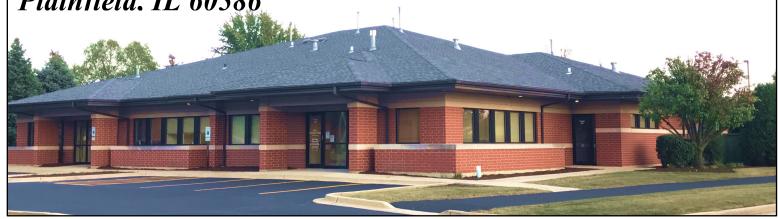

# Office Space Available

15905 South Frederick Street Plainfield. IL 60586

### **Frederick Street Office Building**

- Up to \$35/sf Tenant Improvement Allowance
- \$12/sf Net Rent (CAM \$2.33/sf; Taxes \$2.62/sf)
- 1,680 6,850 square feet available for lease
- Prime location just east of Route 59 with frontage along Renwick Road
- Monument signage facing Renwick as well as around the building
- Ample parking in the front and back of building