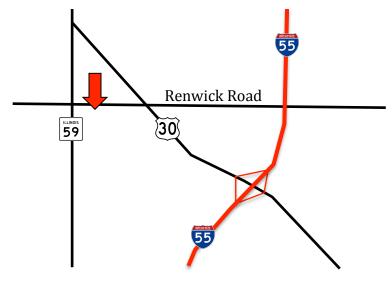

### **Frederick Street Office Building**

- Up to \$35/sf Tenant Improvement Allowance
- \$12/sf Net Rent (CAM \$2.33/sf; Taxes \$2.62/sf)
- 1,680 6,850 square feet available for lease
- Prime location just east of Route 59 with frontage along Renwick Road
- Monument signage facing Renwick as well as around the building
- Ample parking in the front and back of building