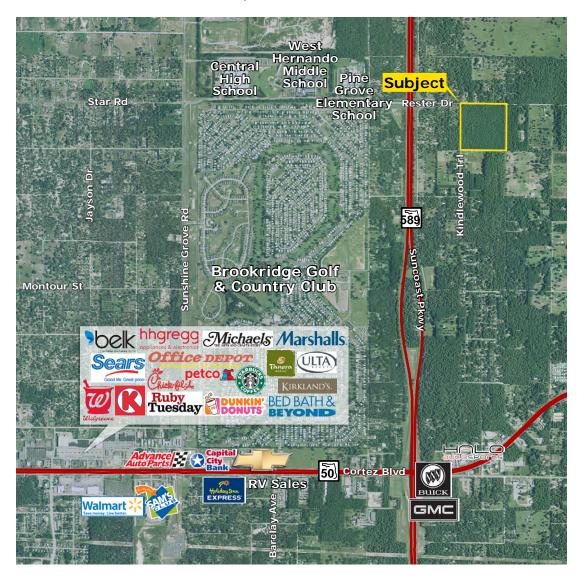

## **SURROUNDING AREA MAP**

Nancy Surak | 813.448.1999 | www.landadvisors.com

## ±40 ACRES ON RESTER DRIVE

**EXCLUSIVE LISTING** | BROOKSVILLE, FLORIDA

DESCRIPTION This ±40 acres of vacant land on Rester Drive in Hernando County, Brooksville, FL 34613 is priced to sell! Great site to build a dream home to enjoy the scenic and quiet countryside. Property is close to Pine Grove Elementary, Hernando Middle and Central High Schools. It's also conveniently located near major shopping centers on Cortez Boulevard/S.R. 50 featuring national retailers such as Lowes, Walmart, Bed Bath & Beyond, Hobby Lobby, Dick's Sporting Goods and others.

ACCESS Most direct access is off of Sunshine Grove Road, west of Suncoast Parkway. Rester Drive is located 2 miles north of Cortez Boulevard. Take a right at bridge just before Ken Austin Parkway and property is located just over the bridge on the right.