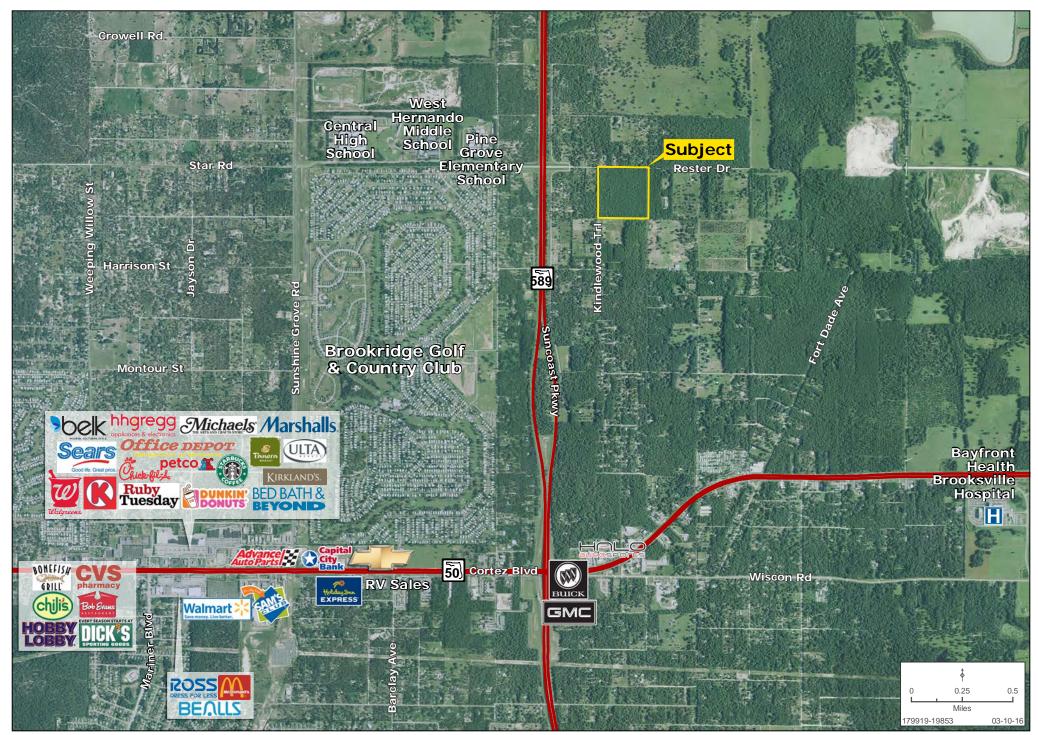

## **PROPERTY DETAIL MAP**

Nancy Surak | 813.448.1999 | www.landadvisors.com

While the Land Advisors® Organization makes every effort to provide accurate and complete information, there is no warranty, expressed or implied, as to the accuracy, reliability or completeness of furnished data. This information can not be reproduced in part or whole without prior written permission. © 2016 The Land Advisors Organization. All rights reserved.

## ±40 ACRES ON RESTER DRIVE

**EXCLUSIVE LISTING** | BROOKSVILLE, FLORIDA

DESCRIPTION This ±40 acres of vacant land on Rester Drive in Hernando County, Brooksville, FL 34613 is priced to sell! Great site to build a dream home to enjoy the scenic and quiet countryside. Property is close to Pine Grove Elementary, Hernando Middle and Central High Schools. It's also conveniently located near major shopping centers on Cortez Boulevard/S.R. 50 featuring national retailers such as Lowes, Walmart, Bed Bath & Beyond, Hobby Lobby, Dick's Sporting Goods and others.

ACCESS Most direct access is off of Sunshine Grove Road, west of Suncoast Parkway. Rester Drive is located 2 miles north of Cortez Boulevard. Take a right at bridge just before Ken Austin Parkway and property is located just over the bridge on the right.