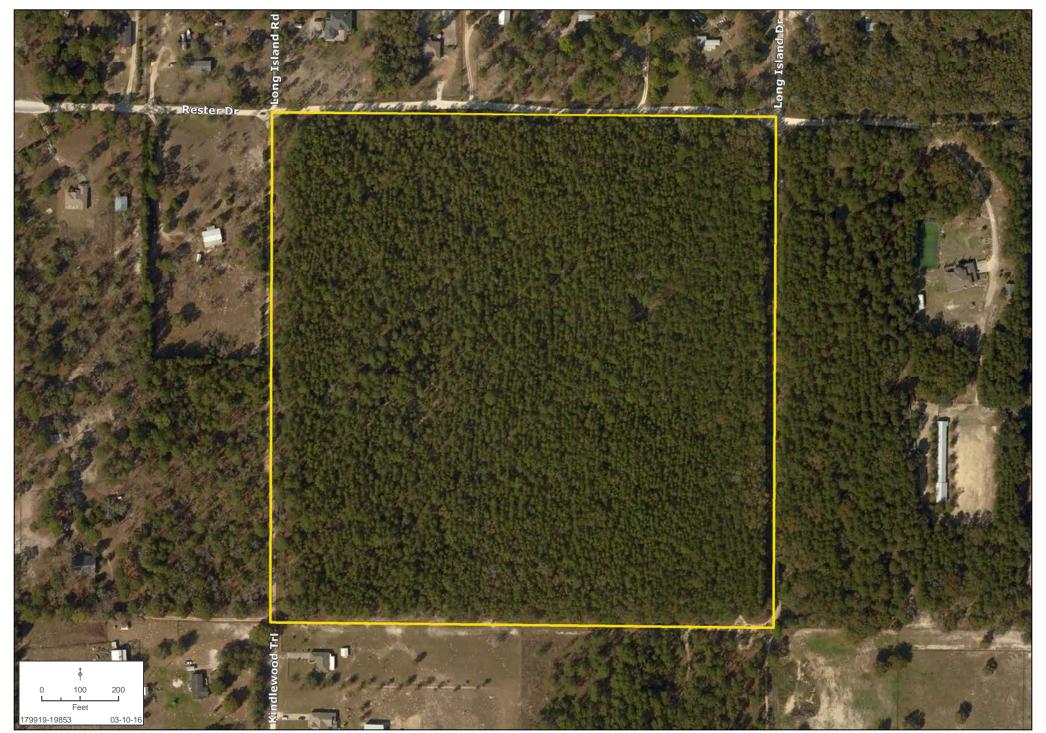

## ±40 ACRES ON RESTER DRIVE

**EXCLUSIVE LISTING** | BROOKSVILLE, FLORIDA

DESCRIPTION This ±40 acres of vacant land on Rester Drive in Hernando County, Brooksville, FL 34613 is priced to sell! Great site to build a dream home to enjoy the scenic and quiet countryside. Property is close to Pine Grove Elementary, Hernando Middle and Central High Schools. It's also conveniently located near major shopping centers on Cortez Boulevard/S.R. 50 featuring national retailers such as Lowes, Walmart, Bed Bath & Beyond, Hobby Lobby, Dick's Sporting Goods and others.

SUBDIVISION POTENTIAL The subdivision of a forty-acre parcel into a maximum of seven (7) parcels each having a minimum lot size of two and one-half ( $2\frac{1}{2}$ ) acres (including rights-of-way and access tracts) will be allowed, provided the county development and subdivision regulations are met. No more than four (4)  $2\frac{1}{2}$ -acre parcels may be created from the forty-acre parcel.

PARCEL NUMBER R23 422 18 0000 0120 0010 Parcel Key: 00544183

**ASKING PRICE \$300,000** 

Nancy Surak | nsurak@landadvisors.com

2202 N West Shore Blvd., Suite 200, Tampa, Florida 33607 ph. 813.448.1999 | www.landadvisors.com