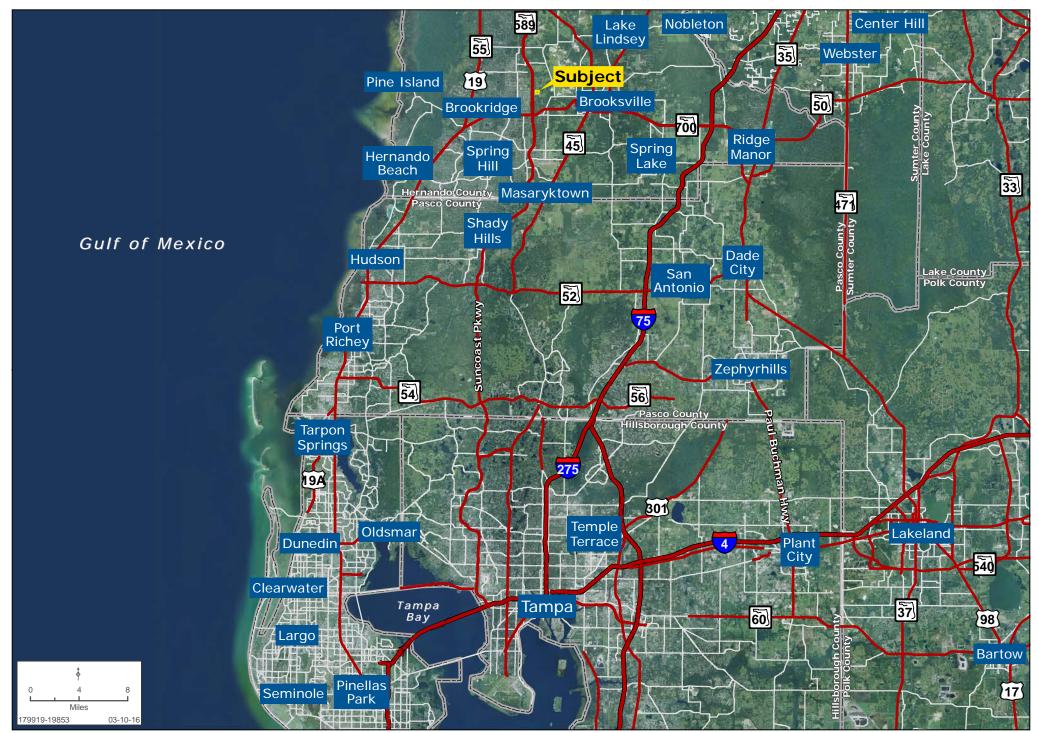

bed and breakfast establishments; horse shows; rodeos; wineries/distilleries and petting zoos.

SUBDIVISION POTENTIAL The subdivision of a forty-acre parcel into a maximum of seven (7) parcels each having a minimum lot size of two and one-half ( $2\frac{1}{2}$ ) acres (including rights-of-way and access tracts) will be allowed, provided the county development and subdivision regulations are met. No more than four (4)  $2\frac{1}{2}$ -acre parcels may be created from the forty-acre parcel.

PARCEL NUMBER R23 422 18 0000 0120 0010 Parcel Key: 00544183

**ASKING PRICE \$300,000** 

Nancy Surak | nsurak@landadvisors.com

2202 N West Shore Blvd., Suite 200, Tampa, Florida 33607 ph. 813.448.1999 | www.landadvisors.com



## **REGIONAL MAP**

Nancy Surak | 813.448.1999 | www.landadvisors.com





## **SURROUNDING AREA MAP**

Nancy Surak | 813.448.1999 | www.landadvisors.com





## **PROPERTY DETAIL MAP**

Nancy Surak | 813.448.1999 | www.landadvisors.com





While the Land Advisors® Organization makes every effort to provide accurate and complete information, there is no warranty, expressed or implied, as to the accuracy, reliability or completeness of furnished data. This information can not be reproduced in part or whole without prior written permission. © 2016 The Land Advisors Organization. All rights reserved.