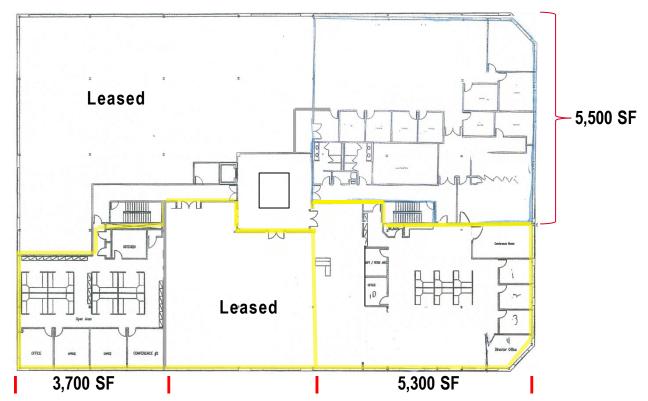

## **Neuman Building**

3575 Quakerbridge Road, Hamilton NJ

Available Office Space:

3,700 SF Unit 5,300 SF Unit 5,500 SF Unit

- Total Building 58,000 SF
- Smallest Divisible: 3,300 SF
- Free-standing 2-story building with high percentage of windows
- Rental Rate: \$21.50/SF plus Tenant Electric and Janitorial.
- Landlord Workletter \$20.00/SF from Shell
- Parking: 239 spaces or 4.12 cars per 1,000 SF
- Centrally located with access to Routes 1, 33, 95, 295 and NJTP Exit 7-A
- Located approximately 1 ½ miles from Hamilton Transit Train Station
- Minutes from downtown Princeton and Trenton

## **Technology:**

"Smart building" technology services on site: Fiber-optic lines, plug-in network.

Second Floor Plan