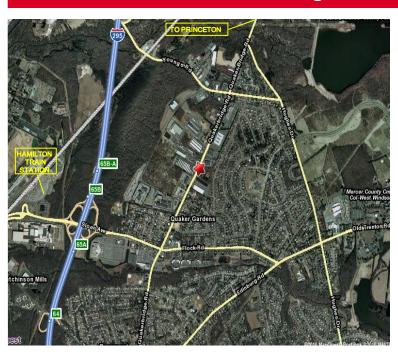

## **Neuman Building**

3575 Quakerbridge Road, Hamilton NJ

Available Office Space:

3,700 SF Unit 5,300 SF Unit 5,500 SF Unit

- Total Building 58,000 SF
- Smallest Divisible: 3,300 SF
- Free-standing 2-story building with high percentage of windows
- Rental Rate: \$21.50/SF plus Tenant Electric and Janitorial.
- Landlord Workletter \$20.00/SF from Shell
- Parking: 239 spaces or 4.12 cars per 1,000 SF
- Centrally located with access to Routes 1, 33, 95, 295 and NJTP Exit 7-A
- Located approximately 1 ½ miles from Hamilton Transit Train Station
- Minutes from downtown Princeton and Trenton