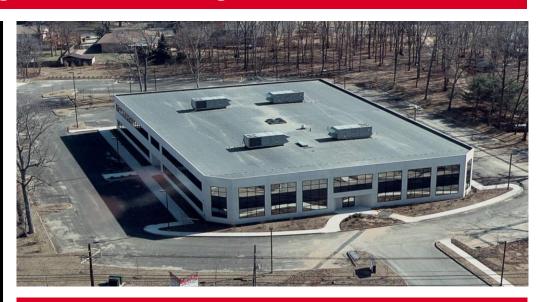

## **Neuman Building**

3575 Quakerbridge Road, Hamilton NJ

Available Office Space:

3,700 SF Unit 5,300 SF Unit 5,500 SF Unit

- Total Building 58,000 SF
- Smallest Divisible: 3,300 SF
- Free-standing 2-story building with high percentage of windows
- Rental Rate: \$21.50/SF plus Tenant Electric and Janitorial.
- Landlord Workletter \$20.00/SF from Shell
- Parking: 239 spaces or 4.12 cars per 1,000 SF
- Centrally located with access to Routes 1, 33, 95, 295 and NJTP Exit 7-A
- Located approximately 1 ½ miles from Hamilton Transit Train Station
- Minutes from downtown Princeton and Trenton

#### Construction

Concrete panel system with banded glass

### **Building Dimensions**

138' x 208'