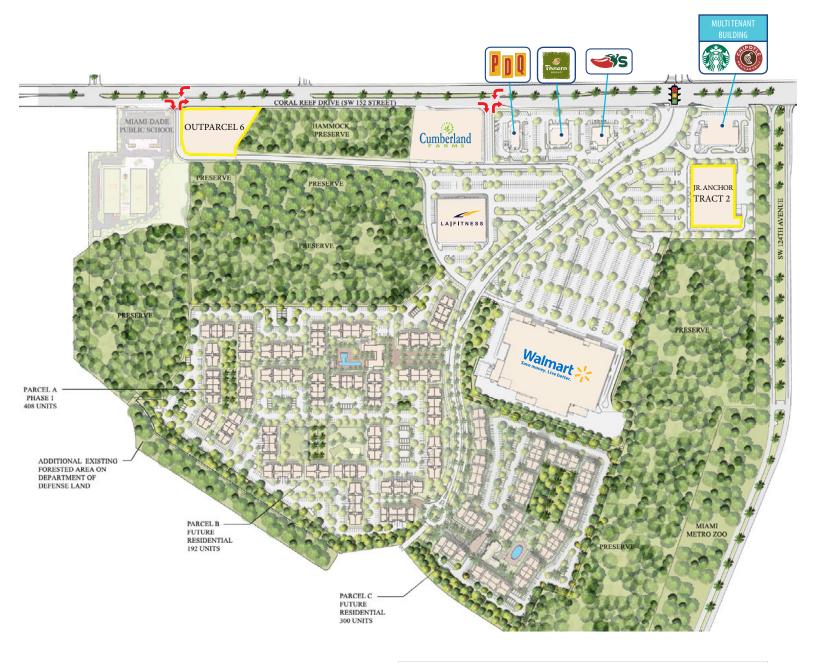

Brian Richardson, Principal
0: 305.504.2047
E: brian.richardson@avisonyoung.com

| PROPERTY TYPE: | Proposed Retail                                          |
|----------------|----------------------------------------------------------|
| AVAILABLE:     | ANCHOR BOX ±42,000 SF (SUB-DIVIDABLE), AND AN OUT PARCEL |
| RATE:          | Negotiable                                               |

## **DEMOGRAPHICS (3 MILE):**

**POPULATION** 137,931

**MEDIAN AGE** 37.9

**DAY POPULATION** 37,685

**AVG. HH INCOME** \$78,779

| ANCHOR/OUT PARCEL AVAILABILITY |                 |  |
|--------------------------------|-----------------|--|
| Available                      | SF/AC           |  |
| Outparcel 6                    | 1.36 Acres      |  |
| Jr. Anchor Tract 2             | UP to 42,000 SF |  |

| MULTI TENANT BUILDING |                         |       |  |
|-----------------------|-------------------------|-------|--|
| Unit#                 | Tenant                  | SF    |  |
| Bay 1                 | Starbucks               | 2,250 |  |
| Bay 5                 | Noire Nail Bar          | 2,500 |  |
| Bay 7                 | Pacific Dental Services | 3,250 |  |
| Bay 9                 | Chipotle                | 2,400 |  |