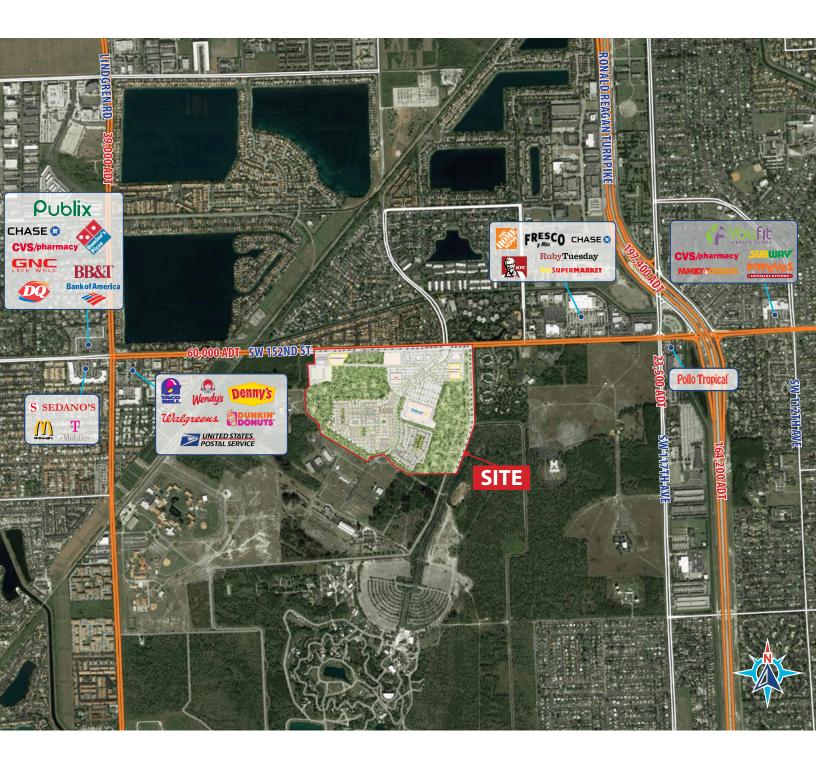

## **Coral Reef Commons**

SW 152nd Street, Miami, FL

• Located in a densely populated sub-market of Miami, containing approximately 300,000 residents within a five mile radius.

 Direct access to the Florida Turnpike along 152nd Street less than a mile away.

 Prime location for anchor/junior anchor space, restaurants or banks.

• 600 garden style apartments being built adjacent to the site.

TRAFFIC COUNTS
33,500 ADT

**GROWTH BY 2023** 0.7%

Alfredo Sanchez, Associate
0: 561.721.7027
E: alfredo.sanchez@avisonyoung.com