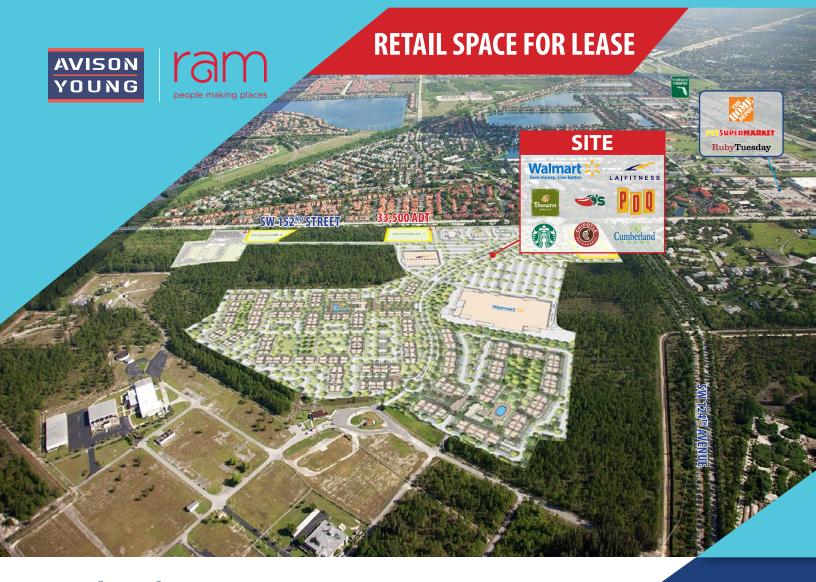

## **Coral Reef Commons**

SW 152nd Street, Miami, FL

• Located in a densely populated sub-market of Miami, containing approximately 300,000 residents within a five mile radius.

 Direct access to the Florida Turnpike along 152nd Street less than a mile away.

 Prime location for anchor/junior anchor space, restaurants or banks.

• 600 garden style apartments being built adjacent to the site.

TRAFFIC COUNTS
33,500 ADT

**GROWTH BY 2023** 0.7%

Alfredo Sanchez, Associate
0: 561.721.7027
E: alfredo.sanchez@avisonyoung.com