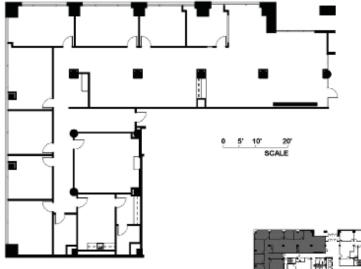

# Water Gardens | 100 East 15th Street, | Fort Worth, Texas

SUITE 120 | 5,473 RSF

SUITE 300 | 3,001 RSF.

FIRST FLOOR

PROPERTY CONTACT

| 817.336.4007 | SGWIZDZ@ROREALTY.COM |
|--------------|----------------------|
| 817.877.3300 | ROREALTY.COM         |
| 817.877.3310 |                      |
|              | 817.877.3300         |