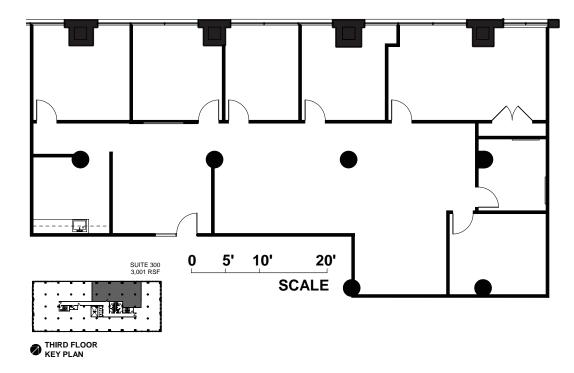

# Water Gardens | 100 East 15th Street, | Fort Worth, Texas

SUITE 120 | 5,473 RSF

SUITE 300 | 3,001 RSF.

FIRST FLOOR

PROPERTY CONTACT

| 817.336.4007 | SGWIZDZ@ROREALTY.COM |
|--------------|----------------------|
| 817.877.3300 | ROREALTY.COM         |
| 817.877.3310 |                      |
|              | 817.877.3300         |