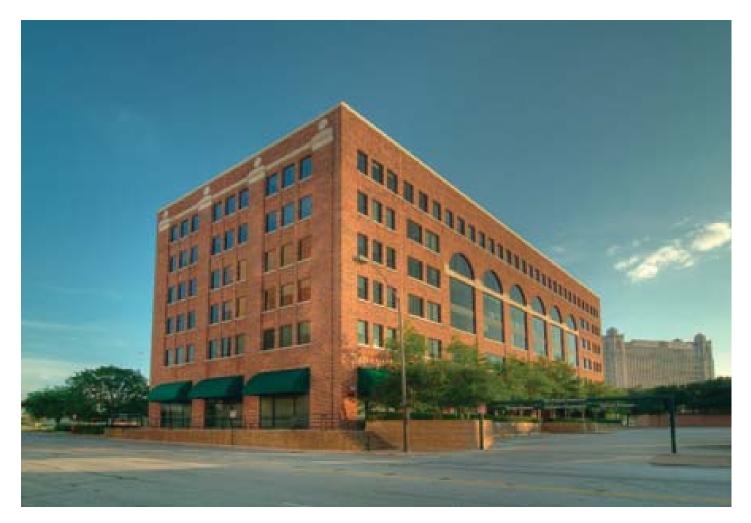

### Water Gardens | 100 East 15th Street, | Fort Worth, Texas

## \$17.00/RSF. + ELEC

| LEASE RATE |  |
|------------|--|
|------------|--|

PROPERTY CONTACT

JACK A. CLARK

MAIN OFFICE

FAX

STEPHANIE GWIZDZ

Building Size: 91,209 SF.

### **Building Information**

|       | Ground Floor Availability                     |                                                                |  |  |  |
|-------|-----------------------------------------------|----------------------------------------------------------------|--|--|--|
|       | • On-Site                                     | Security                                                       |  |  |  |
| F.    | Covered                                       | & Surface Parking Available                                    |  |  |  |
|       | 5                                             | Walking distance to Omni, Sheraton     & the Convention Center |  |  |  |
|       | Overlool                                      | ks The Water Gardens                                           |  |  |  |
|       | Lunchline to Sundance Square                  |                                                                |  |  |  |
|       | <ul> <li>Quick ac</li> <li>Parkway</li> </ul> | cess to I-35, I-30 & Chisholm Trail                            |  |  |  |
| 817.3 | 336.4002                                      | JCLARK@ROREALTY.COM                                            |  |  |  |
| 817.  | 336.4007                                      | SGWIZDZ@ROREALTY.COM                                           |  |  |  |