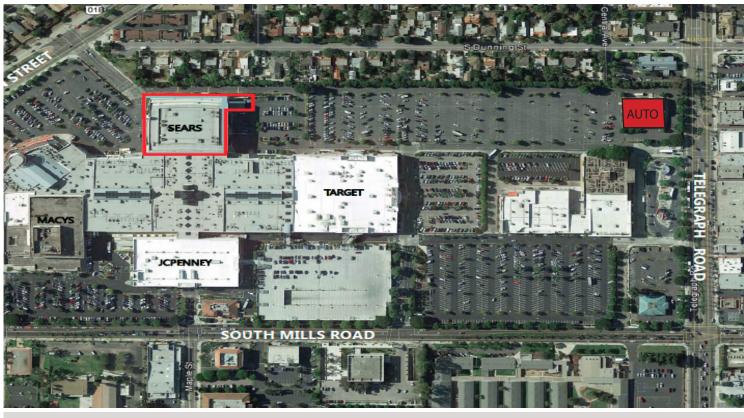

# **PACIFIC VIEW**

48,573 SF Available

Auto Center: 14,130 SF

## PROJECT FACTS

- > Located at super regional mall with over 1 million square feet
- > Immediately off 101 and 126 freeways
- > Pacific View is the only regional mall in West Ventura County, serving Camarillo, Oxnard, Ventura, Carpenteria and the students and faculty at Ventura College (which is approximately one mile away)
- > Anchored by Macy's, JCPenney, Sears, Target and Trader Joes
- > Ground floor mall space and auto center space available