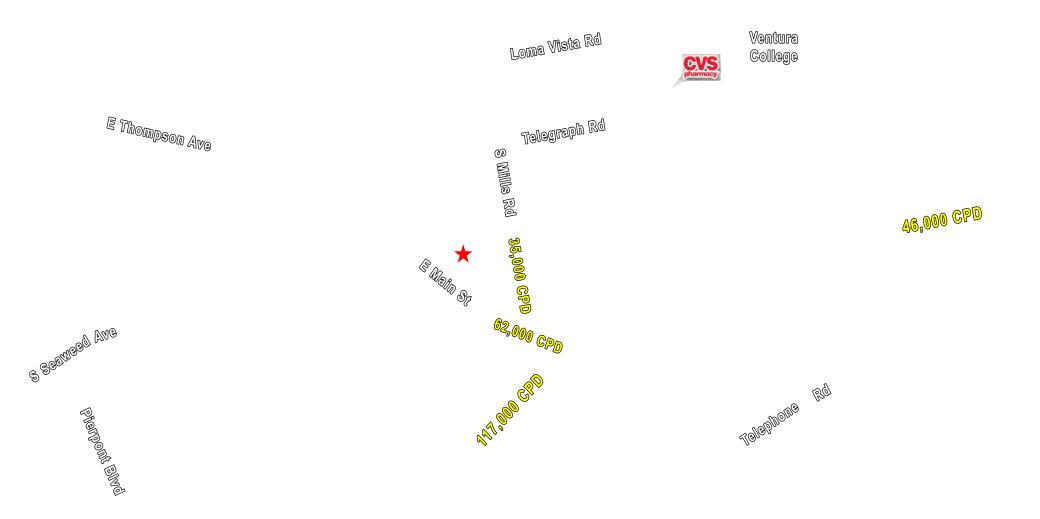

### TRAFFIC COUNTS

E Main Street & S Mills Road Over 62,000 Cars Per Day

(Per ESRI Traffic Count Profile)

| 2015    | Population | Avg. HH Income | Median Home<br>Value | Avg. HH Size |
|---------|------------|----------------|----------------------|--------------|
| 1 Mile  | 13,472     | \$76,585       | \$431,034            | 2.37         |
| 3 Miles | 58,717     | \$80,656       | \$424,174            | 2.35         |
| 5 Miles | 132,454    | \$83,998       | \$437,377            | 2.71         |