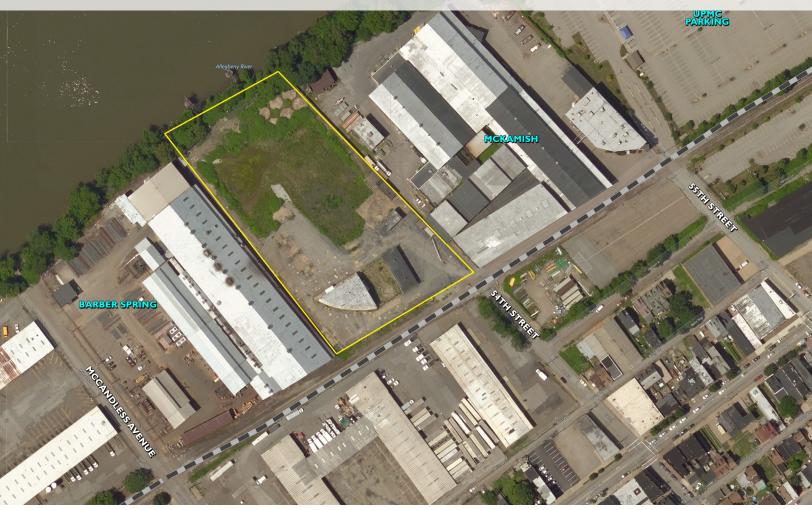

## RIVERFRONT ACERAGE FOR SALE

- 3.68 acres of riverfront land for sale (+/- 281' of riverfront frontage)
- Office Building 5,200 SF (2,600 SF/floor)
- Service Building 3,000 SF
- Warehouse Building 12,800 SF (6,400 SF/floor)
- Two mooring cells