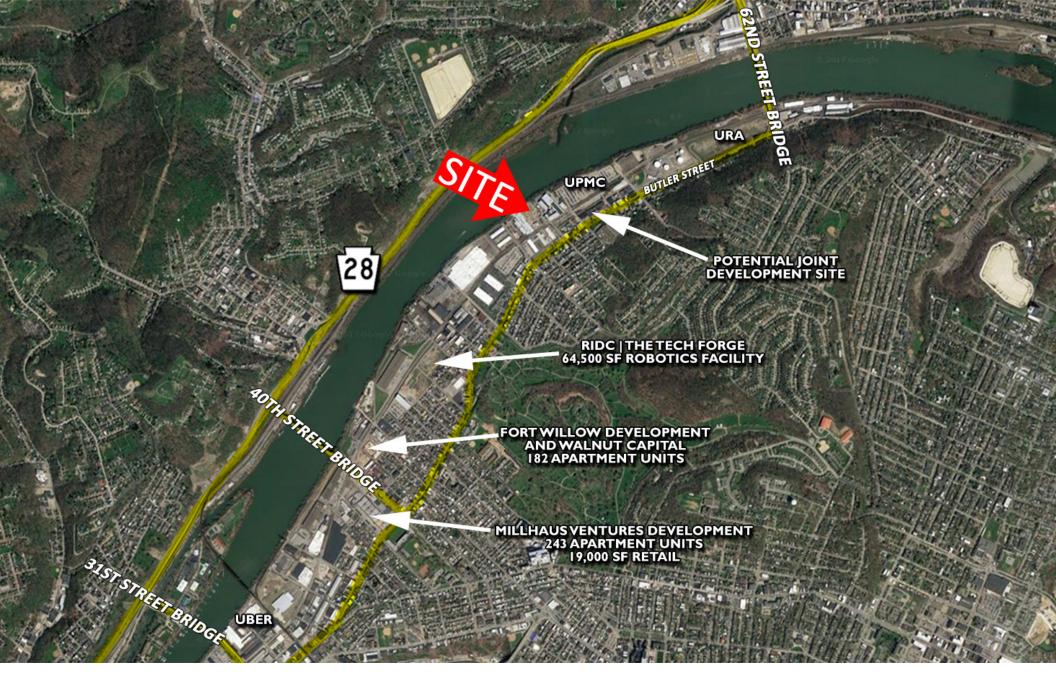

## RIVERFRONT ACERAGE FOR SALE

- 3.68 acres of riverfront land for sale (+/- 281' of riverfront frontage)
- Office Building 5,200 SF (2,600 SF/floor)
- Service Building 3,000 SF
- Warehouse Building 12,800 SF (6,400 SF/floor)
- Two mooring cells