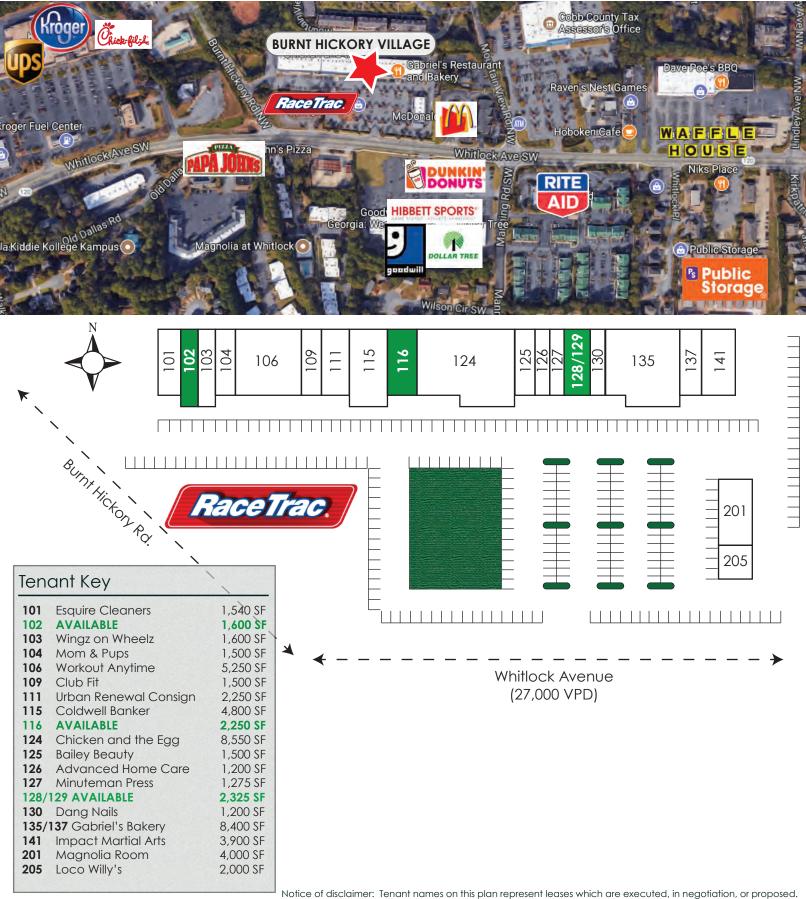

## BURNT HICKORY VILLAGE

800 Whitlock Ave. NW | Marietta, GA 30064

## SHOPPING CENTER HIGHLIGHTS

Burnt Hickory Village is an upscale retail shopping center with a vibrant mix of unique tenants. Located just minutes from I-75, the center sees traffic counts of over 27,000 vehicles per day. Major tenants include Workout Anytime, Chicken and the Egg, Coldwell Banker, Rita's Ice Custard, Gabriel's Bakery and more.

Notice of disclaimer: Tenant names on this plan represent leases which are executed, in negotiation, or proposed.
All square footages and dimensions are approximate and subject to field verification.

Leasing Contact: Josh Owens 843.724.3505 jowens@zpi.net