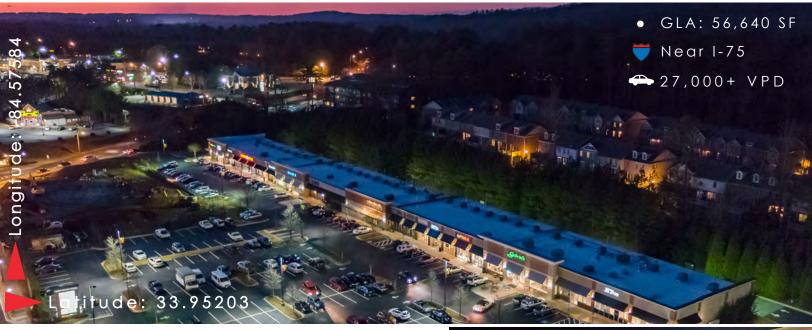

## BURNT HICKORY VILLAGE

800 Whitlock Ave. NW | Marietta, GA 30064

## SHOPPING CENTER HIGHLIGHTS

Burnt Hickory Village is an upscale retail shopping center with a vibrant mix of unique tenants. Located just minutes from I-75, the center sees traffic counts of over 27,000 vehicles per day. Major tenants include Workout Anytime, Chicken and the Egg, Coldwell Banker, Rita's Ice Custard, Gabriel's Bakery and more.