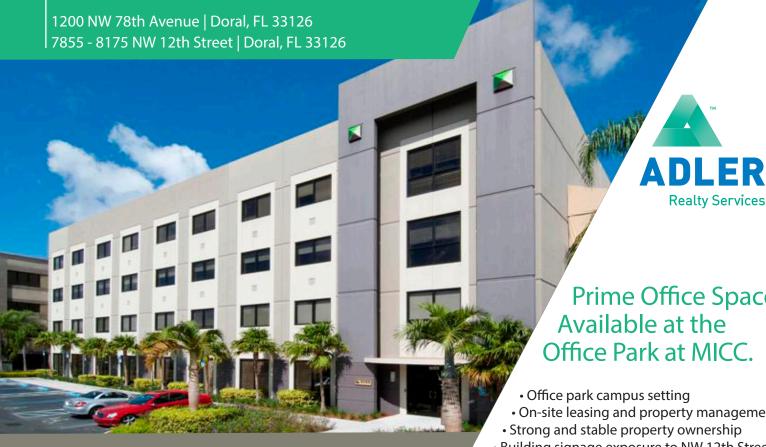

up to 18,000 square feet of office suites for lease 4/1,000 square foot parking ratio

**Immediate** occupancy with great exposure

Prime Office Space Available at the Office Park at MICC.

- On-site leasing and property management
- Strong and stable property ownership
- Building signage exposure to NW 12th Street
- Energy Star labeled, awarded multiple times
- Free multi-purpose conference rooms available
- Fiber-optic high-speed internet available
- Numerous hotels, retail and banking centers nearby
- Great flexibility with various office layouts and expansion opportunities