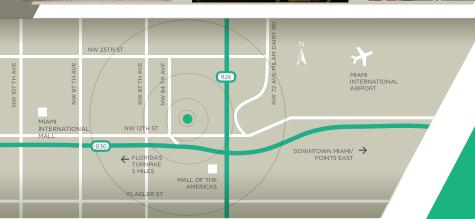

## LOCATION

A highly accessible location just off of SR 836, less than one mile from SR 826, less than three miles from Miami International Airport and only minutes from Florida's Turnpike.