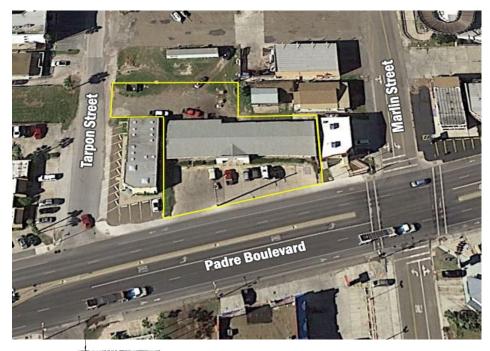

## 2213 PADRE BLVD

Location, Location, Location!
Building & Land For Sale

LOCATION, LOCATION, LOCATION! That's what this property is all about. Located in the high traffic entertainment district on South Padre Island. This property is surrounded by Island restaurants, beach shops, night life, and a short walk to Gravity Park's mini golf course & go carts. Mixed use zoning makes any number of opportunities possible for this piece of commercial property with 155' Padre Blvd Frontage and 50' of Tarpon Street frontage. Under form based code may be possible to add addition on Padre Blvd with parking in the rear on additional 50' x 125' lot on behind the building on Tarpon. Don't forget about looking at 103 W. Marlin (MLS#87537) as an adjoining property for straight through parking access from Tarpon to Marlin St.

## 2213 Padre Blvd

**LEGAL DESCRIPTION:** Lot 9 Blk 28

**LOCATION:** 2213 Padre Blvd., South Padre Island, Tx

**LOT SIZE:** 24,705 sq. ft. **BUILDING SQ. FT.:** 5472 Sq. Ft.

TAX ID: 67-6400-0280-0090-00

**TAXES:** \$8,058.23