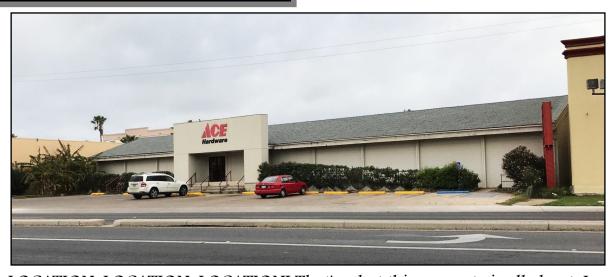

## 2213 PADRE BLVD

Location, Location, Location!
Building & Land For Sale

LOCATION, LOCATION, LOCATION! That's what this property is all about. Located in the high traffic entertainment district on South Padre Island. This property is surrounded by Island restaurants, beach shops, night life, and a short walk to Gravity Park's mini golf course & go carts. Mixed use zoning makes any number of opportunities possible for this piece of commercial property with 155' Padre Blvd Frontage and 50' of Tarpon Street frontage. Under form based code may be possible to add addition on Padre Blvd with parking in the rear on additional 50' x 125' lot on behind the building on Tarpon. Don't forget about looking at 103 W. Marlin (MLS#87537) as an adjoining property for straight through parking access from Tarpon to Marlin St.

## 2213 Padre Blvd

**LEGAL DESCRIPTION:** Lot 9 Blk 28

**LOCATION:** 2213 Padre Blvd., South Padre Island, Tx

**LOT SIZE:** 24,705 sq. ft. **BUILDING SQ. FT.:** 5472 Sq. Ft.

TAX ID: 67-6400-0280-0090-00

**TAXES:** \$8,058.23