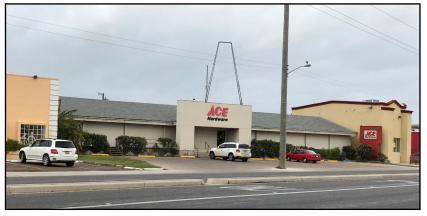

## 2213 PADRE BLVD

Location, Location, Location!
Building & Land For Sale

LOCATION, LOCATION, LOCATION! That's what this property is all about. Located in the high traffic entertainment district on South Padre Island. This property is surrounded by Island restaurants, beach shops, night life, and a short walk to Gravity Park's mini golf course & go carts. Mixed use zoning makes any number of opportunities possible for this piece of commercial property with 155' Padre Blvd Frontage and 50' of Tarpon Street frontage. Under form based code may be possible to add addition on Padre Blvd with parking in the rear on additional 50' x 125' lot on behind the building on Tarpon. Don't forget about looking at 103 W. Marlin (MLS#87537) as an adjoining property for straight through parking access from Tarpon to Marlin St.

## 2213 Padre Blvd

**LEGAL DESCRIPTION:** Lot 9 Blk 28

**LOCATION:** 2213 Padre Blvd., South Padre Island, Tx

**LOT SIZE:** 24,705 sq. ft. **BUILDING SQ. FT.:** 5472 Sq. Ft.

TAX ID: 67-6400-0280-0090-00

**TAXES:** \$8,058.23