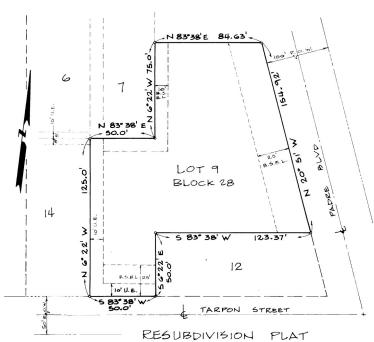

## 2213 Padre Blvd

**LEGAL DESCRIPTION:** Lot 9 Blk 28

**LOCATION:** 2213 Padre Blvd., South Padre Island, Tx

**LOT SIZE:** 24,705 sq. ft. **BUILDING SQ. FT.:** 5472 Sq. Ft.

TAX ID: 67-6400-0280-0090-00

**TAXES:** \$8,058.23