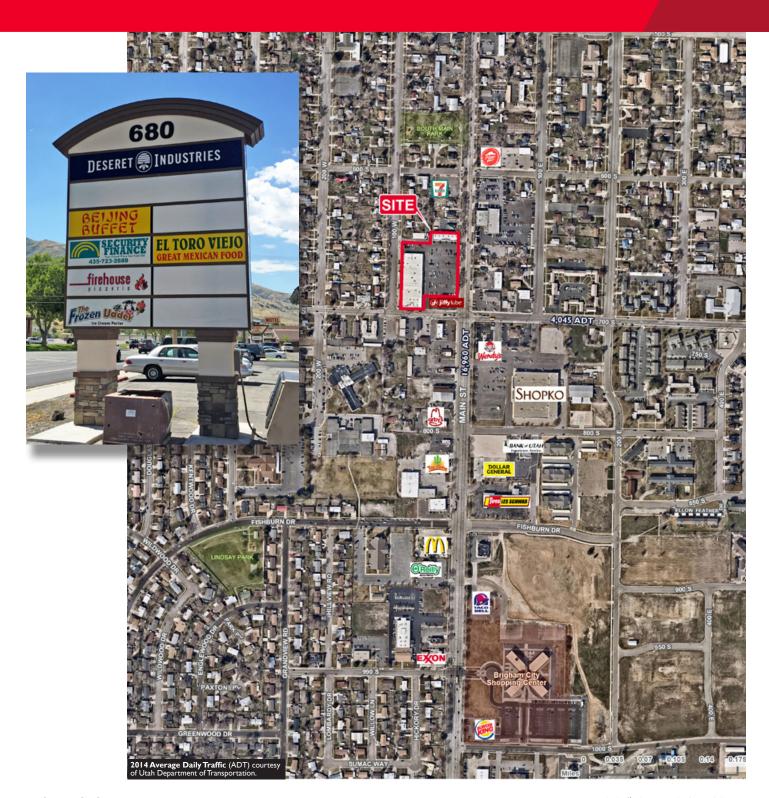

## **Property Highlights**

• Size: 1,200 SF

Lease Rate: \$16.00 PSF, NNN

CAMs: \$2.54 per square foot

Traffic Counts: 18,000 cars per day

Pylon signage