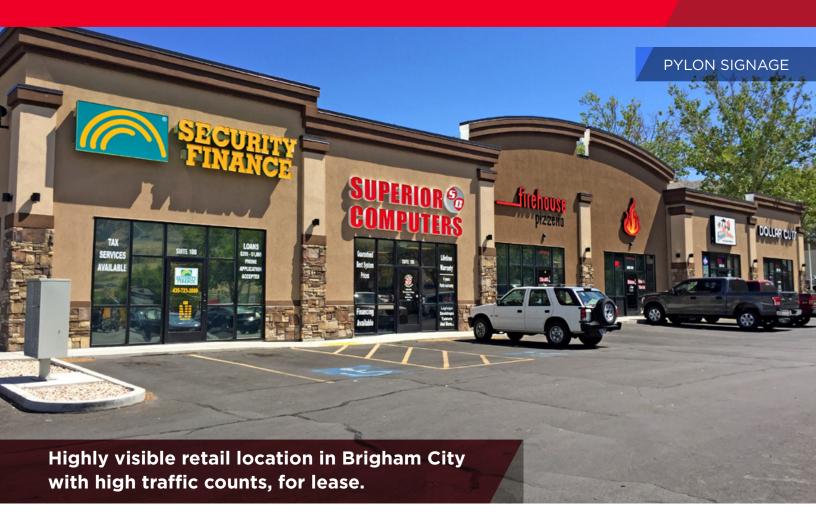

### **FOR LEASE**

# 700 South Main Plaza

646 South Main / Brigham City, UT

## **Property Highlights**

• Size: 1,200 SF

Lease Rate: \$16.00 PSF, NNN

CAMs: \$2.54 per square foot

Traffic Counts: 18,000 cars per day

Pylon signage