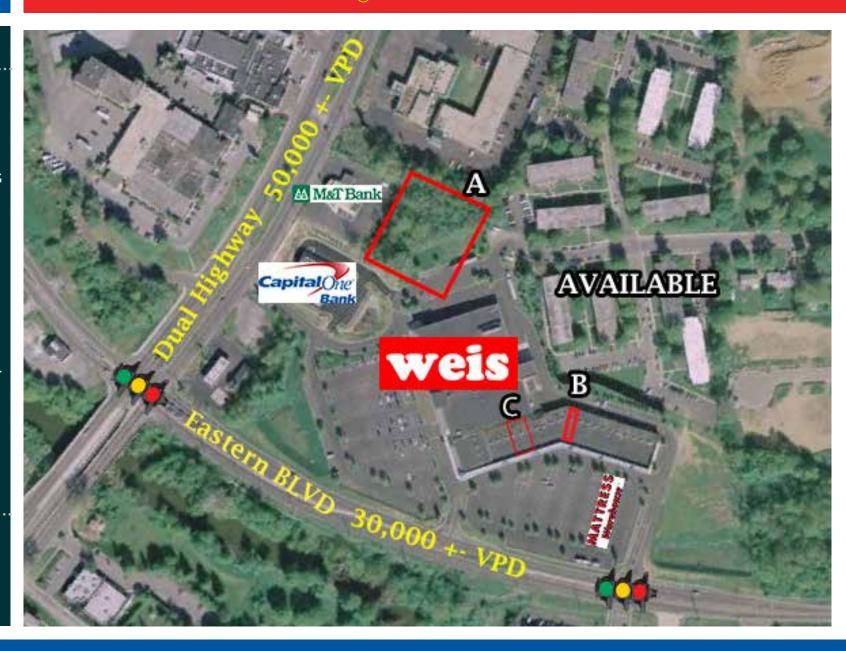

#### **SPACE AVAILABLE:**

- Pad Site Build to Suit
- 1,500 SF In-line Retail
- 1,800 SF In-line Retail

## **IMMEADIATE VICINITY**

Eastern Blvd, Hagerstown, MD

#### JOIN THESE TENANTS:

- A: AVAILABLE
- B: weis
- C. FIVE GUYS
- D: BENNY'S PUB & BREWERY
- E: HOLIDAY HAIR
- F: LIBERTY TAX SERVICE
  G: QUILLING Sun
- H: AVAILABLE
- I: NAILS TODAY
- L: PHO DELIGHT
- M: AVAILABLE
- N: Sprint O: BROTHERS PIZZA
- P: Rent-A-Center