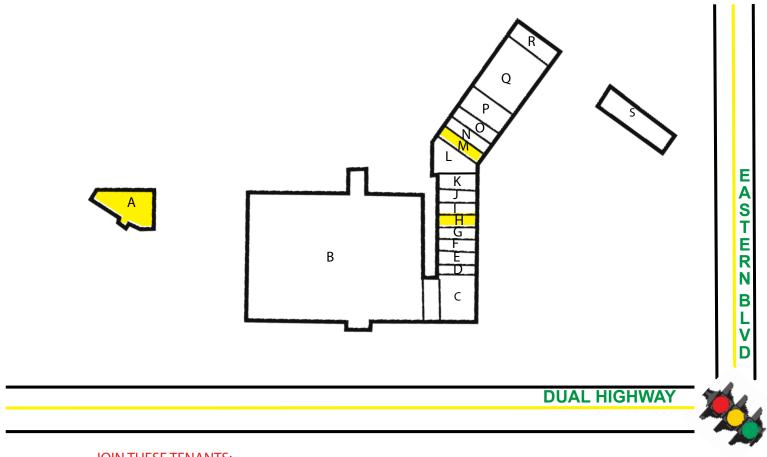

## **TENANT KEY**

Centre at Antietam Creek, Hagerstown, MD

#### JOIN THESE TENANTS:

- A: AVAILABLE
- B: weis
- C. FIVE GUYS
- D: BENNY'S PUB & BREWERY
- E: HOLIDAY HAIR
- F: LIBERTY TAX SERVICE
  G: QUILLING Sun
- H: AVAILABLE
- I: NAILS TODAY
- L: PHO DELIGHT
- M: AVAILABLE
- N: Sprint O: BROTHERS PIZZA
- P: Rent-A-Center