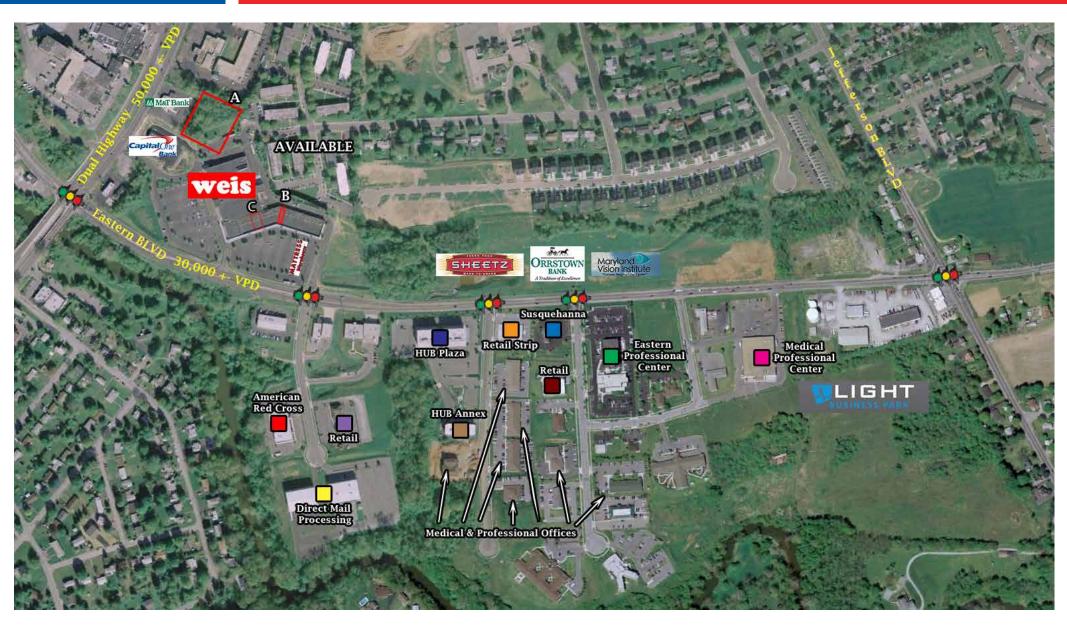

### CENTRE AT ANTIETAM CREEK

Dual Highway & Eastern Blvd, Hagerstown, MD 21740

**JOIN THESE TENANTS:** 













### **RETAIL SPACE AVAILABLE**

Centre at Antietam Creek, Hagerstown, MD 21740

#### PROPERTY HIGHTLIGHTS:

- PRIME LOCATION AT THE IN-**TERSECTION OF DUAL HIGH-**WAY AND EASTERN BLVD
- WITHIN HAGERSTOWN'S **DENSEST AREA WITH STRONG DEMOGRAPHICS**
- MINUTES FROM 1-70, MERI-TUS MEDICAL CENTER, AND **HAGERSTOWN COMMUNITY COLLEGE**
- **CONVENIENT ACCESS FROM** DOWNTOWN AREA, NORTH, **AND EAST END**
- 50,000+ VPD ON DUAL HIGH-**WAY**
- 30,000+ VPD ON EASTERN **BLVD**

#### **SPACE AVAILABLE:**

- Pad Site Build to Suit
- 1,500 SF In-line Retail
- 1,800 SF In-line Retail



## TRADE AREA

Hagerstown, MD



## **IMMEADIATE VICINITY**

Eastern Blvd, Hagerstown, MD



## **TENANT KEY**

Centre at Antietam Creek, Hagerstown, MD



#### JOIN THESE TENANTS:

- A: AVAILABLE
- B: weis
- C. FIVE GUYS
- D: BENNY'S PUB & BREWERY
- E: HOLIDAY HAIR
- F: LIBERTY TAX SERVICE
  G: QUILLING Sun
- H: AVAILABLE
- I: NAILS TODAY
- L: PHO DELIGHT
- M: AVAILABLE
- N: Sprint O: BROTHERS PIZZA
- P: Rent-A-Center