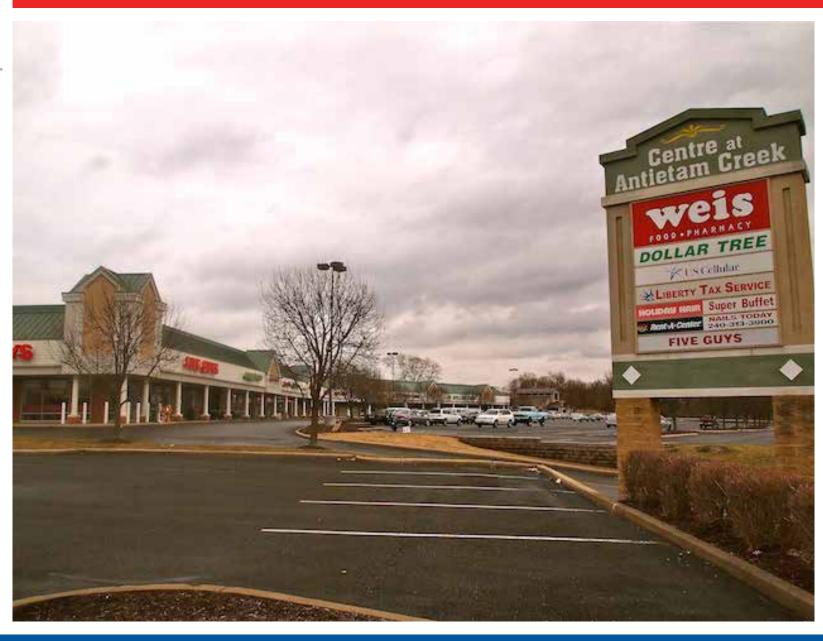

### CENTRE AT ANTIETAM CREEK

Dual Highway & Eastern Blvd, Hagerstown, MD 21740

**JOIN THESE TENANTS:** 

#### PROPERTY HIGHTLIGHTS:

- PRIME LOCATION AT THE IN-**TERSECTION OF DUAL HIGH-**WAY AND EASTERN BLVD
- WITHIN HAGERSTOWN'S **DENSEST AREA WITH STRONG DEMOGRAPHICS**
- MINUTES FROM 1-70, MERI-TUS MEDICAL CENTER, AND **HAGERSTOWN COMMUNITY COLLEGE**
- **CONVENIENT ACCESS FROM** DOWNTOWN AREA, NORTH, **AND EAST END**
- 50,000+ VPD ON DUAL HIGH-**WAY**
- 30,000+ VPD ON EASTERN **BLVD**

#### JOIN THESE TENANTS:

- A: AVAILABLE
- B: weis
- C. FIVE GUYS
- D: BENNY'S PUB & BREWERY
- E: HOLIDAY HAIR
- F: LIBERTY TAX SERVICE
  G: QUILLING Sun
- H: AVAILABLE
- I: NAILS TODAY
- L: PHO DELIGHT
- M: AVAILABLE
- N: Sprint O: BROTHERS PIZZA
- P: Rent-A-Center