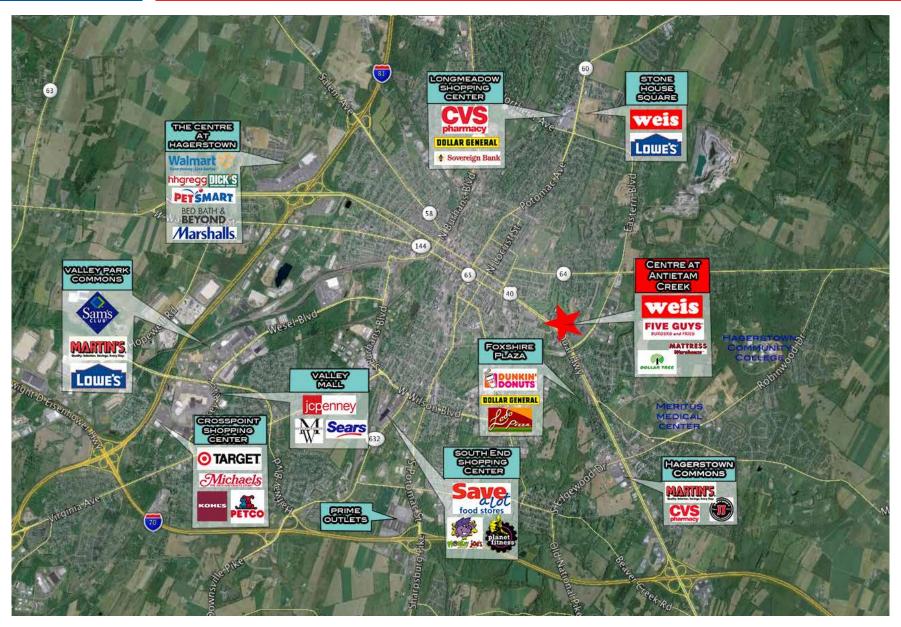

### CENTRE AT ANTIETAM CREEK

Dual Highway & Eastern Blvd, Hagerstown, MD 21740

**JOIN THESE TENANTS:** 













### **RETAIL SPACE AVAILABLE**

Centre at Antietam Creek, Hagerstown, MD 21740

#### PROPERTY HIGHTLIGHTS:

- PRIME LOCATION AT THE IN-**TERSECTION OF DUAL HIGH-**WAY AND EASTERN BLVD
- WITHIN HAGERSTOWN'S **DENSEST AREA WITH STRONG DEMOGRAPHICS**
- MINUTES FROM 1-70, MERI-TUS MEDICAL CENTER, AND **HAGERSTOWN COMMUNITY COLLEGE**
- **CONVENIENT ACCESS FROM** DOWNTOWN AREA, NORTH, **AND EAST END**
- 50,000+ VPD ON DUAL HIGH-**WAY**
- 30,000+ VPD ON EASTERN **BLVD**

#### **SPACE AVAILABLE:**

- Pad Site Build to Suit
- 1,500 SF In-line Retail
- 1,800 SF In-line Retail



## TRADE AREA

Hagerstown, MD



## **IMMEADIATE VICINITY**

Eastern Blvd, Hagerstown, MD



## **TENANT KEY**

Centre at Antietam Creek, Hagerstown, MD



#### JOIN THESE TENANTS:

- A: AVAILABLE
- B: weis
- C. FIVE GUYS
- D: BENNY'S PUB & BREWERY
- E: HOLIDAY HAIR
- F: LIBERTY TAX SERVICE
  G: QUILLING Sun
- H: AVAILABLE
- I: NAILS TODAY
- L: PHO DELIGHT
- M: AVAILABLE
- N: Sprint O: BROTHERS PIZZA
- P: Rent-A-Center