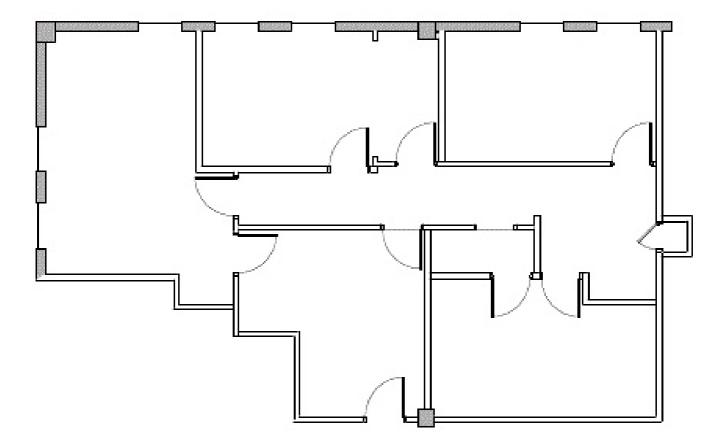

### Suite: 211.01

**RSF:** 2,546

Features: Waiting area with reception bar, 5 window offices, 4 interior offices, 1 conference room and huddle space.

(713) 777-RENT (7368) HoustonLeasing@BoxerProperty.com