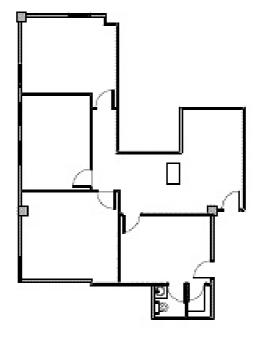

### Suite: 211.01

**RSF:** 2,546

Features: Waiting area with reception bar, 5 window offices, 4 interior offices, 1 conference room and huddle space.

(713) 777-RENT (7368) HoustonLeasing@BoxerProperty.com