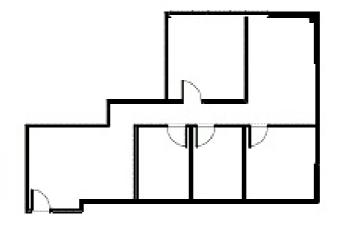

**RSF:** 1,300

Features: Reception, 2 window offices, 2 interior offices & large work area

(713) 777-RENT (7368) HoustonLeasing@BoxerProperty.com

Suite: 208

RSF: 1,322

Features: Reception, 3 window offices, 1 interior office with storage closet & a private restroom