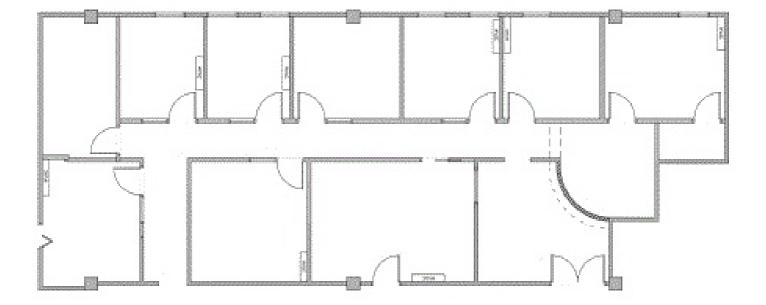

(713) 777-RENT (7368) HoustonLeasing@BoxerProperty.com

Suite: 502

**RSF:** 1,720

Features: Reception, 1 corner window office, 4 window offices, 1 interior office, work area & wetbar

(713) 777-RENT (7368) HoustonLeasing@BoxerProperty.com