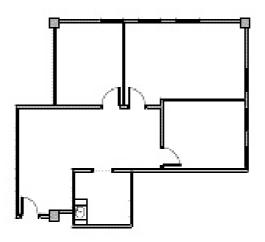

**RSF:** 1,300

Features: Reception, 2 window offices, 2 interior offices & large work area

(713) 777-RENT (7368) HoustonLeasing@BoxerProperty.com

Suite: 208

RSF: 1,322

Features: Reception, 3 window offices, 1 interior office with storage closet & a private restroom