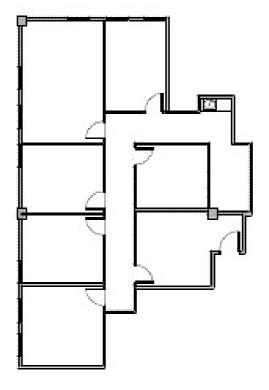

Suite: 401

**RSF:** 1,134

Features: Reception, 3 window office, 1 interior office, & work area

(713) 777-RENT (7368) HoustonLeasing@BoxerProperty.com

**Suite:** 500

**RSF:** 1,042

Features: Reception, 3 window offices & workroom with sink