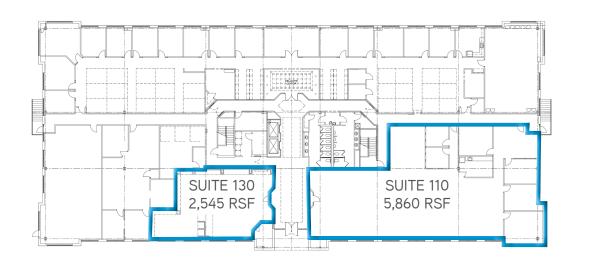

### PROPERTY FEATURES >

- > 2,545 24,174 RSF Available
- > Outstanding Branding Opportunities on I-77
- > Class A Finishes in all Common Areas & Bathrooms
- > 6.5/1,000 SF Parking Ratio with Ability to Expand up to 8.0/1,000 SF
- > 1.0 Miles to I-485, 6 Miles to Charlotte's CBD, 8 Miles to Charlotte

# SUITES AVAILABLE

# First Floor

Suite 110 > 5,860 RSF Suite 130 > 2,545 RSF

Second Floor

Entire Floor > 24,174 RSF