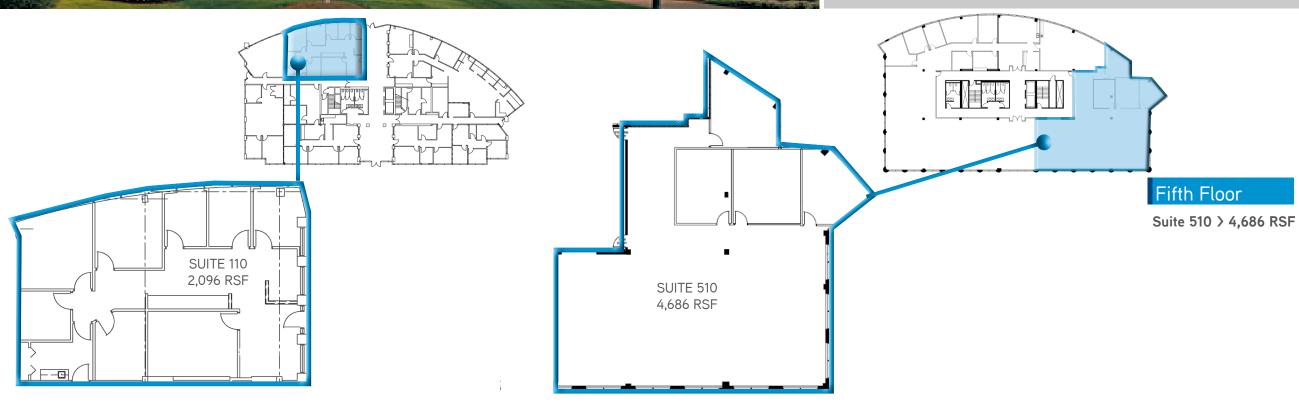

### PROPERTY FEATURES >

- > Two Suites Available
  - > Suite 110 2,096 RSF
  - > <u>Suite 510</u> 4,686 RSF
- > On-Site Conference Room & Property Management
- > Class A Finishes in all Common Areas & Bathrooms
- > Ample Parking
- > Outstanding Access & Visibility to I-77
- > 1.0 Miles to I-485, 6 Miles to Charlotte's CBD, 8 Miles to Charlotte

# 205 REGENCY EXECUTIVE PARK

# SUITES AVAILABLE

# First Floor

Suite 110 > 2,096 RSF