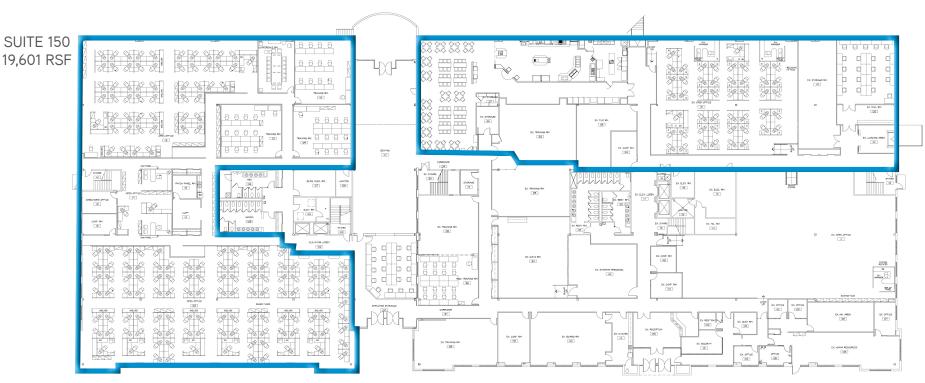

### PROPERTY FEATURES >

- > Two Suites Available
  - > <u>Suite 120</u> 14,428 RSF 163 Steel Case Workstations in Place
  - > <u>Suite 150</u> 19,601 RSF 150 Haworth Workstations in Place
- > Suites can leased individually or together for a total of 34,029 SF with 313 in place work stations
- > On-Site 1360 Kw Back-Up Generator Powering All Building Systems
- > I-77 Visibility for Building & Monument Signage
- > Food Court On-Site with Seating Capacity for 300
- > 7.2/1,000 SF Parking Ratio
- > 1.0 Miles to I-485, 6 Miles to Charlotte's CBD, 8 Miles to Charlotte Douglas International Airport
- > Easy Ingress/Egress

### First floor

Suite 120 > 14,428 RSF Suite 150 > 19,601 RSF

SUITE 120 14,428 RSF