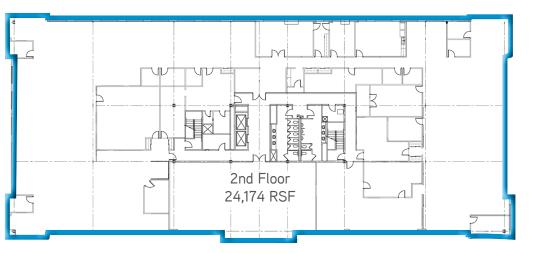

### PROPERTY FEATURES >

- > 2,545 24,174 RSF Available
- > Outstanding Branding Opportunities on I-77
- > Class A Finishes in all Common Areas & Bathrooms
- > 6.5/1,000 SF Parking Ratio with Ability to Expand up to 8.0/1,000 SF
- > 1.0 Miles to I-485, 6 Miles to Charlotte's CBD, 8 Miles to Charlotte

# SUITES AVAILABLE

# First Floor

Suite 110 > 5,860 RSF Suite 130 > 2,545 RSF

Second Floor

Entire Floor > 24,174 RSF