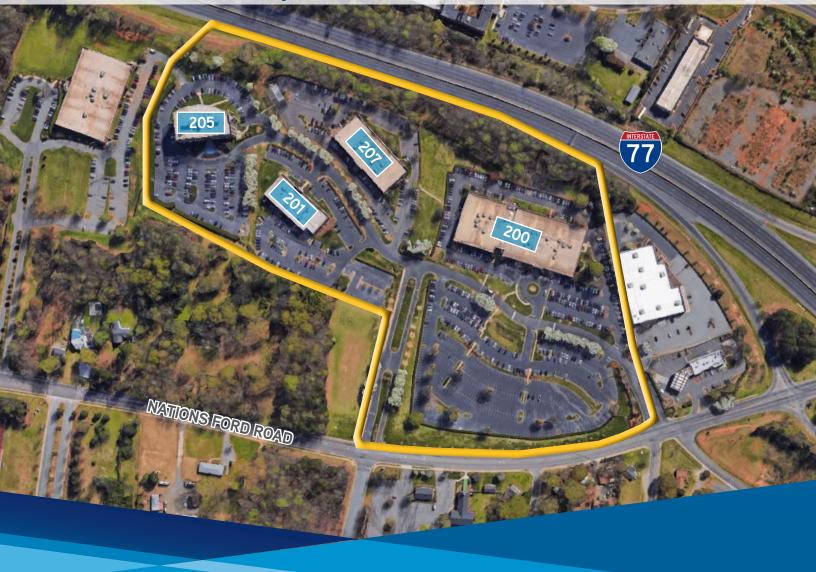

# Regency Executive Office Park

### FOR LEASE > 3 OFFICE BUILDINGS

200, 205, & 207 Regency Executive Park Drive | Charlotte, NC 28217

### 200 REGENCY EXECUTIVE PARK | CHARLOTTE, NC

# 205 REGENCY EXECUTIVE PARK | CHARLOTTE, NC

# 207 REGENCY EXECUTIVE PARK | CHARLOTTE, NC