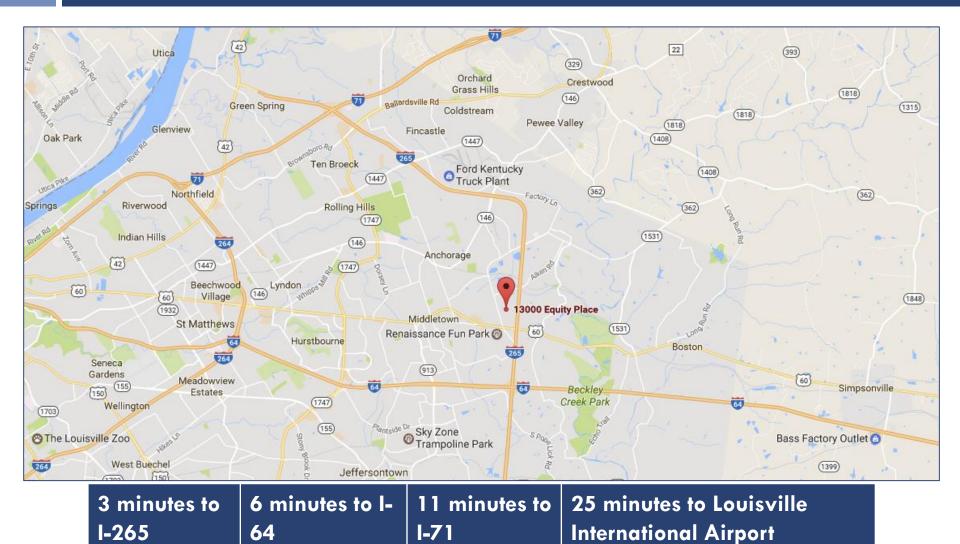

### Area Map

| Property | This is a second floor unit in excellent condition with ELEVATOR access. There are 9 offices, a supply room, a full kitchen, 2 HVAC systems, 2 baths, and 2 closets. A beautiful conference room is located in the hallway just outside this unit, and is available by appointment to all owners/tenants in Equity Place. Portable cubicles are available for additional office needs.<br>Rental rate includes use of common areas and conference room. Tenant pays gas & electric, HVAC maintenance, content insurance, and janitorial. |
|----------|------------------------------------------------------------------------------------------------------------------------------------------------------------------------------------------------------------------------------------------------------------------------------------------------------------------------------------------------------------------------------------------------------------------------------------------------------------------------------------------------------------------------------------------|
| Area     | Located at Equity Place, off English Station Road behind the GBT Center. 2 minutes from I-<br>265 and Shelbyville Road, and less than 10 minutes from I-64. Close to Lake Forest, Old<br>Henry Road, Christian Academy, Landis Lakes, Valhalla Golf Club and much more.                                                                                                                                                                                                                                                                  |