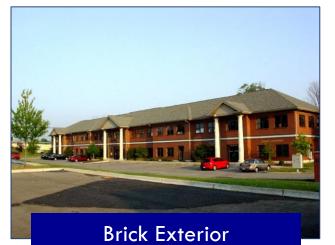

| Property | This is a second floor unit in excellent condition with ELEVATOR access. There are 9 offices, a supply room, a full kitchen, 2 HVAC systems, 2 baths, and 2 closets. A beautiful conference room is located in the hallway just outside this unit, and is available by appointment to all owners/tenants in Equity Place. Portable cubicles are available for additional office needs.<br>Rental rate includes use of common areas and conference room. Tenant pays gas & electric, HVAC maintenance, content insurance, and janitorial. |
|----------|------------------------------------------------------------------------------------------------------------------------------------------------------------------------------------------------------------------------------------------------------------------------------------------------------------------------------------------------------------------------------------------------------------------------------------------------------------------------------------------------------------------------------------------|
| Area     | Located at Equity Place, off English Station Road behind the GBT Center. 2 minutes from I-<br>265 and Shelbyville Road, and less than 10 minutes from I-64. Close to Lake Forest, Old<br>Henry Road, Christian Academy, Landis Lakes, Valhalla Golf Club and much more.                                                                                                                                                                                                                                                                  |