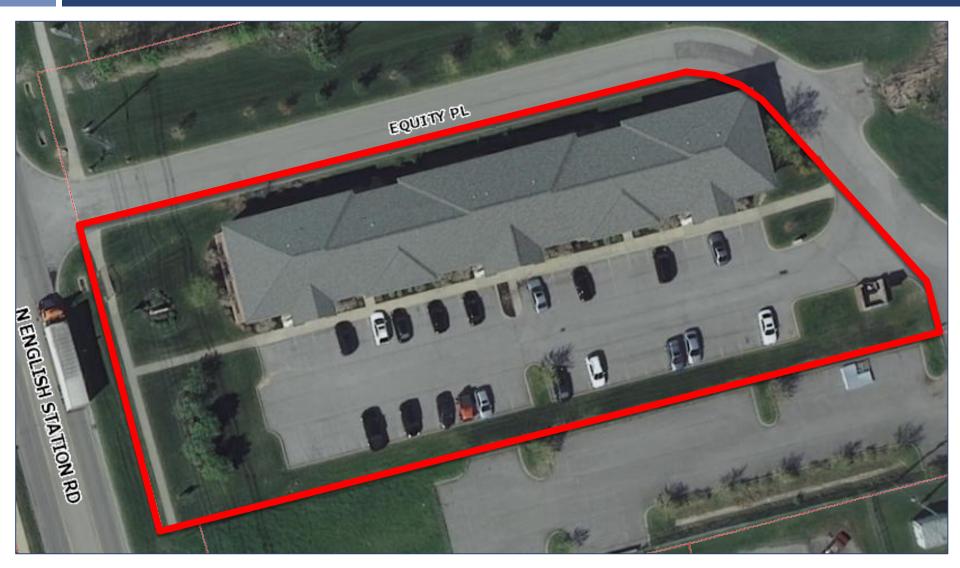

------------------------------------------------------------------------------------------------------------------------------------------------------------------------------------------------------------------------------------------------------|
| Area     | Located at Equity Place, off English Station Road behind the GBT Center. 2 minutes from I-<br>265 and Shelbyville Road, and less than 10 minutes from I-64. Close to Lake Forest, Old<br>Henry Road, Christian Academy, Landis Lakes, Valhalla Golf Club and much more.                                                                                                                                                                                                                                                                  |

#### Aerial













# **Property Views**









Offices



Common Conference Room



Elevator



### Area Map





# Zoning Map