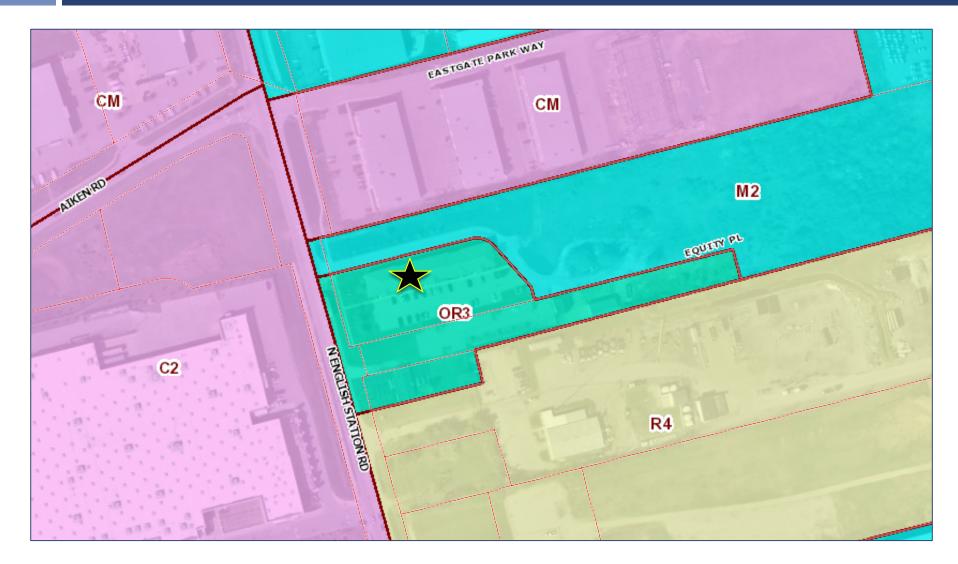

# Zoning Map

### **Executive Summary**

| Contiguous Space | 3,819 SF              |
|------------------|-----------------------|
| Lease Rate       | \$14.50 PSF (Annual)  |
| Easements        | Ingress/Egress        |
| Parking          | Available at the door |
| Zoning           | OR-3                  |