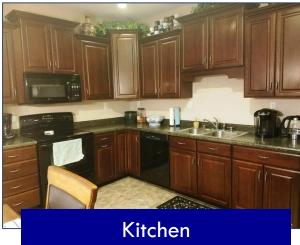

#### OFFICE CONDO FOR SALE OR LEASE Attractive 2<sup>nd</sup> Floor Unit with Elevator Access

13000 Equity Place Louisville, KY 40245

- Office condo includes 9 offices, supply room, full kitchen, 2 HVAC systems, 2 baths, and 2 closets
- Minutes from I-265 and I-64
- Tenant pays gas & electric, HVAC maintenance, content insurance, and janitorial
- Zoned OR-3

| Property | This is a second floor unit in excellent condition with ELEVATOR access. There are 9 offices, a supply room, a full kitchen, 2 HVAC systems, 2 baths, and 2 closets. A beautiful conference room is located in the hallway just outside this unit, and is available by appointment to all owners/tenants in Equity Place. Portable cubicles are available for additional office needs.<br>Rental rate includes use of common areas and conference room. Tenant pays gas & electric, HVAC maintenance, content insurance, and janitorial. |
|----------|------------------------------------------------------------------------------------------------------------------------------------------------------------------------------------------------------------------------------------------------------------------------------------------------------------------------------------------------------------------------------------------------------------------------------------------------------------------------------------------------------------------------------------------|
| Area     | Located at Equity Place, off English Station Road behind the GBT Center. 2 minutes from I-<br>265 and Shelbyville Road, and less than 10 minutes from I-64. Close to Lake Forest, Old<br>Henry Road, Christian Academy, Landis Lakes, Valhalla Golf Club and much more.                                                                                                                                                                                                                                                                  |