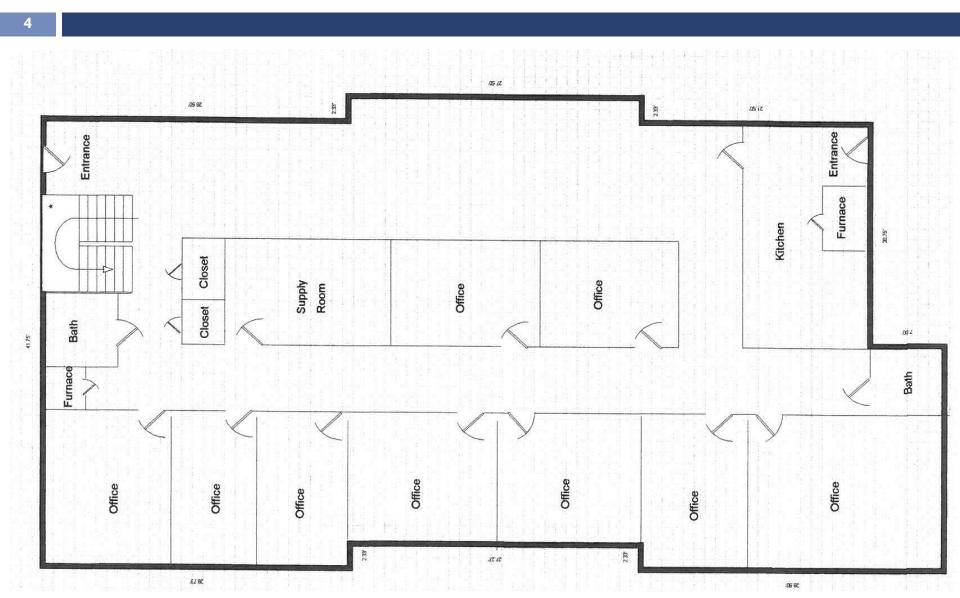

#### OFFICE CONDO FOR SALE OR LEASE Attractive 2<sup>nd</sup> Floor Unit with Elevator Access

13000 Equity Place Louisville, KY 40245

- Office condo includes 9 offices, supply room, full kitchen, 2 HVAC systems, 2 baths, and 2 closets
- Minutes from I-265 and I-64
- Tenant pays gas & electric, HVAC maintenance, content insurance, and janitorial
- Zoned OR-3

| Property | This is a second floor unit in excellent condition with ELEVATOR access. There are 9 offices, a supply room, a full kitchen, 2 HVAC systems, 2 baths, and 2 closets. A beautiful conference room is located in the hallway just outside this unit, and is available by appointment to all owners/tenants in Equity Place. Portable cubicles are available for additional office needs.<br>Rental rate includes use of common areas and conference room. Tenant pays gas & electric, HVAC maintenance, content insurance, and janitorial. |
|----------|------------------------------------------------------------------------------------------------------------------------------------------------------------------------------------------------------------------------------------------------------------------------------------------------------------------------------------------------------------------------------------------------------------------------------------------------------------------------------------------------------------------------------------------|
| Area     | Located at Equity Place, off English Station Road behind the GBT Center. 2 minutes from I-<br>265 and Shelbyville Road, and less than 10 minutes from I-64. Close to Lake Forest, Old<br>Henry Road, Christian Academy, Landis Lakes, Valhalla Golf Club and much more.                                                                                                                                                                                                                                                                  |