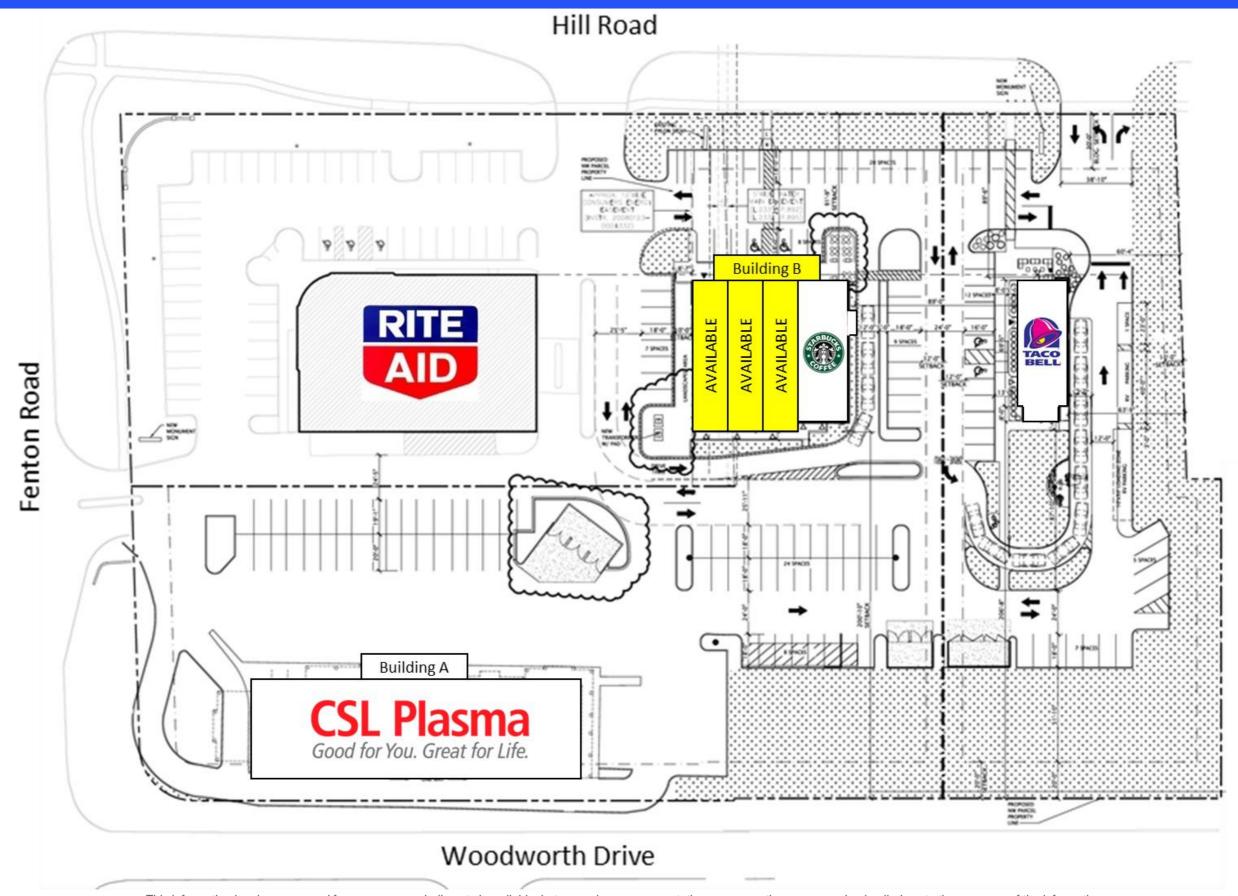

The site offers great visibility and multiple access points off both Fenton & Hill Roads.

SITE PLAN

This information has been secured from sources we believe to be reliable, but we make no representations or warranties, expressed or implied, as to the accuracy of the information.