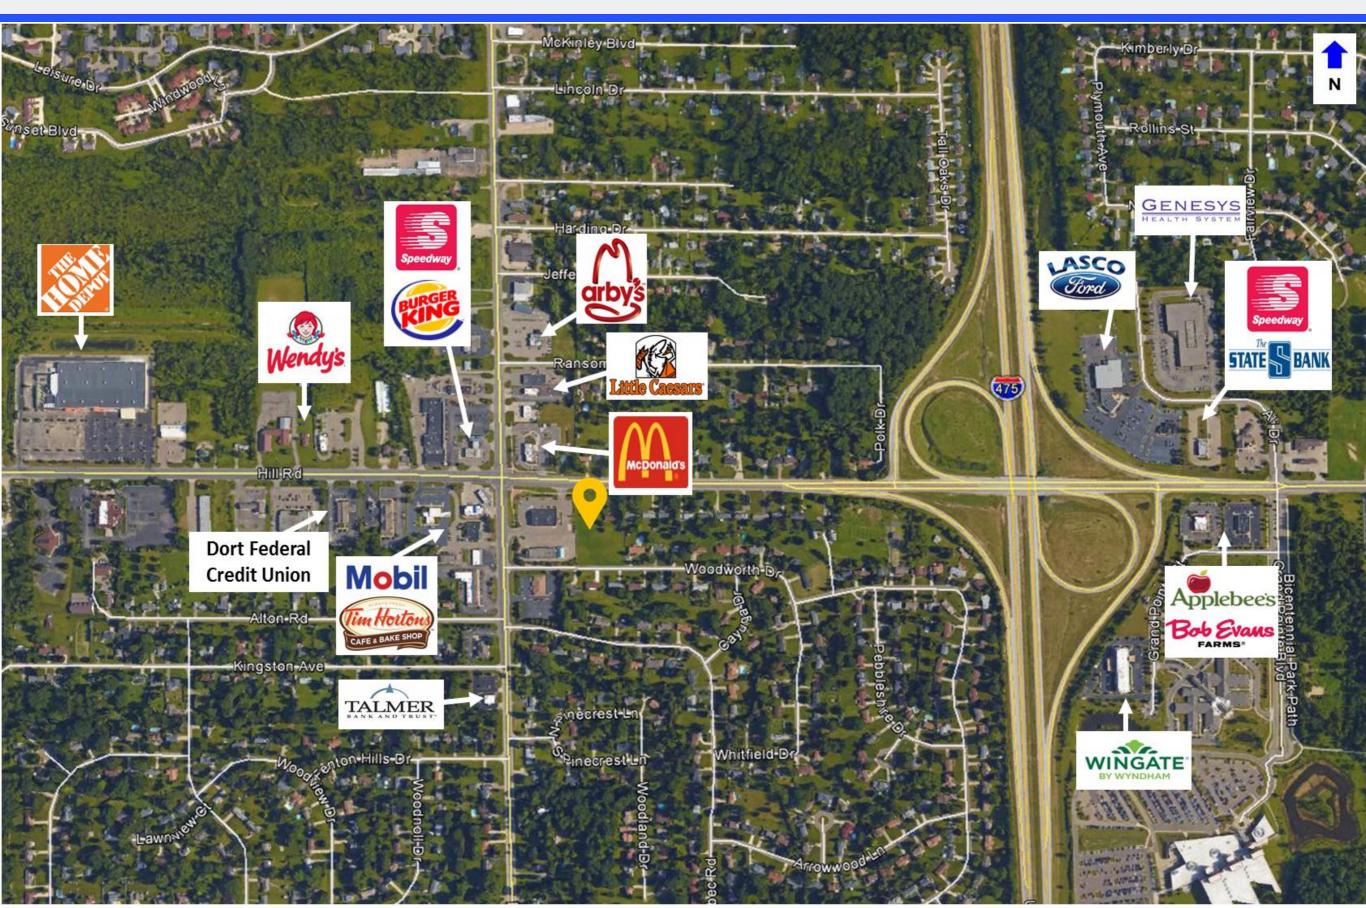

AERIAL MAP (2)

This information has been secured from sources we believe to be reliable, but we make no representations or warranties, expressed or implied, as to the accuracy of the information.

| POPULATION                      | 1 MILE | 3 MILE | 5 MI     |
|---------------------------------|--------|--------|----------|
| 2023 Projection                 | 3,696  | 39,728 | 96,598   |
| 2018 Estimate                   | 3,775  | 40,223 | 98,256   |
|                                 | ·      |        | <u> </u> |
| 2010 Census                     | 4,060  | 41,548 | 103,765  |
| Growth 2018-2023                | -2.09% | -1.23% | -1.69%   |
| Growth 2010-2018                | -7.02% | -3.19% | -5.31%   |
| 2018 Population Hispanic Origin | 168    | 1,494  | 3,603    |
| 2018 Population by Race:        |        |        |          |
| White                           | 2,846  | 33,718 | 77,321   |
| Black                           | 733    | 4,345  | 15,639   |
| Am. Indian & Alaskan            | 18     | 215    | 535      |
| Asian                           | 48     | 755    | 1,646    |
| Hawaiian & Pacific Island       | 6      | 24     | 35       |
| Other                           | 123    | 1,168  | 3,079    |
| U.S. Armed Forces:              | 0      | 0      | 21       |
| U.S. Aimed Forces.              | O      | O      | 21       |
|                                 |        |        |          |
|                                 |        |        |          |
|                                 |        |        |          |
|                                 |        |        |          |