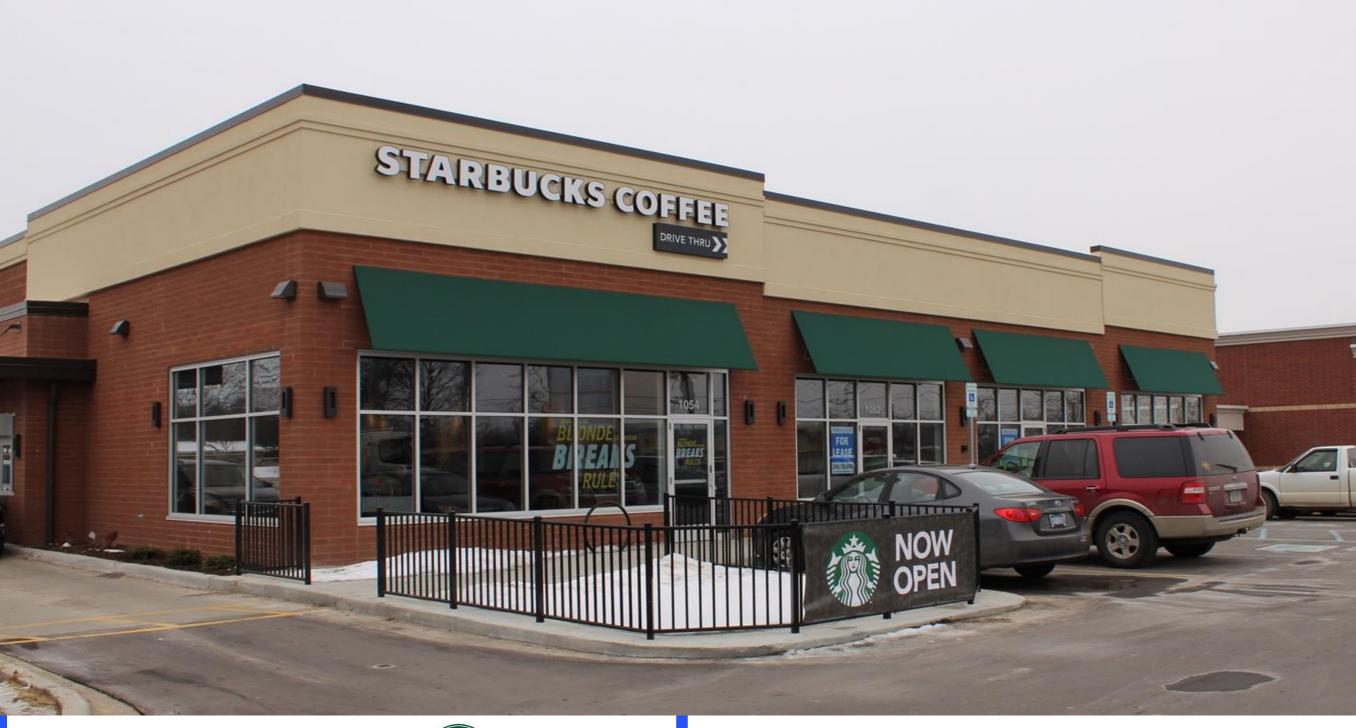

### **PROPERTY HIGHLIGHTS**

Join Starbucks and Taco Bell at this new development at Fenton and Hill Roads.

Delivery to building B is ready for immediate occupancy.

The site is directly off the I-475 ramp and within close proximity to both I-75 and US-23.

The site offers great visibility and multiple access points off both Fenton & Hill Roads.

SITE PLAN

This information has been secured from sources we believe to be reliable, but we make no representations or warranties, expressed or implied, as to the accuracy of the information.