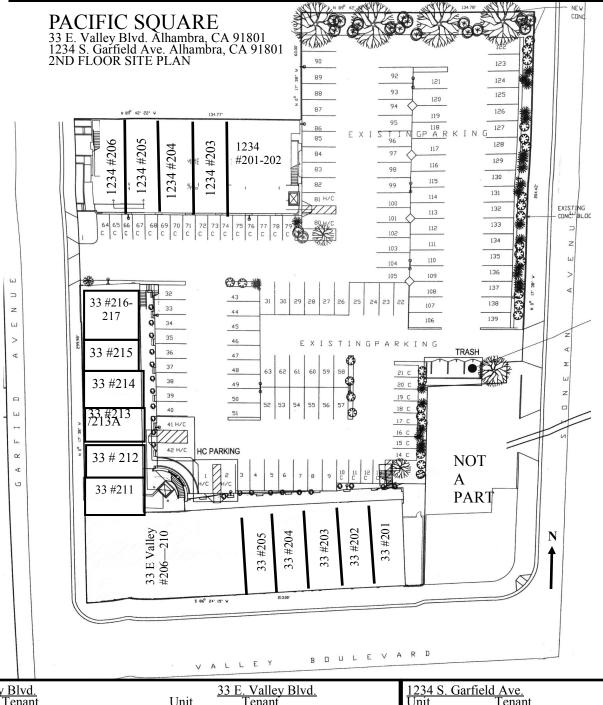

### 1-33 East Valley Boulevard, Alhambra, California 91801

| _                                                                 |                                                                                            |                                                         |                                                                                                                                         |                                                                    |                                                                                                |
|-------------------------------------------------------------------|--------------------------------------------------------------------------------------------|---------------------------------------------------------|-----------------------------------------------------------------------------------------------------------------------------------------|--------------------------------------------------------------------|------------------------------------------------------------------------------------------------|
| 33 E. Valle<br>Unit<br>201<br>202<br>203<br>204<br>205<br>206-210 | ey Blvd. Tenant Immigration Office Travel Agency Law Office Apparel Apparel Energy Karaoke | Unit<br>211<br>212<br>213/213A<br>214<br>215<br>216-217 | E. Valley Blvd. Tenant Servicing Seniors Office Immigration Office Logistics Office AVAILABLE(+/- 504 SF) Prime US Education CPA Office | 1234 S. Garf<br><u>Unit</u><br>201-202<br>203<br>204<br>205<br>206 | Tenant Tenant Beauty Medical Center Dental Office Apparel Travel Agency VACANT ( +/- 1,000 SF) |

### **Pacific Square**

33 E Valley Blvd, Alhambra, CA 91801

Building Type: General Retail

Secondary: Storefront Retail/Office

GLA: **31,357 SF** Year Built: **1924**  Total Available: 2,000 SF

% Leased: **0%** Rent/SF/Mo: **\$2.90** 