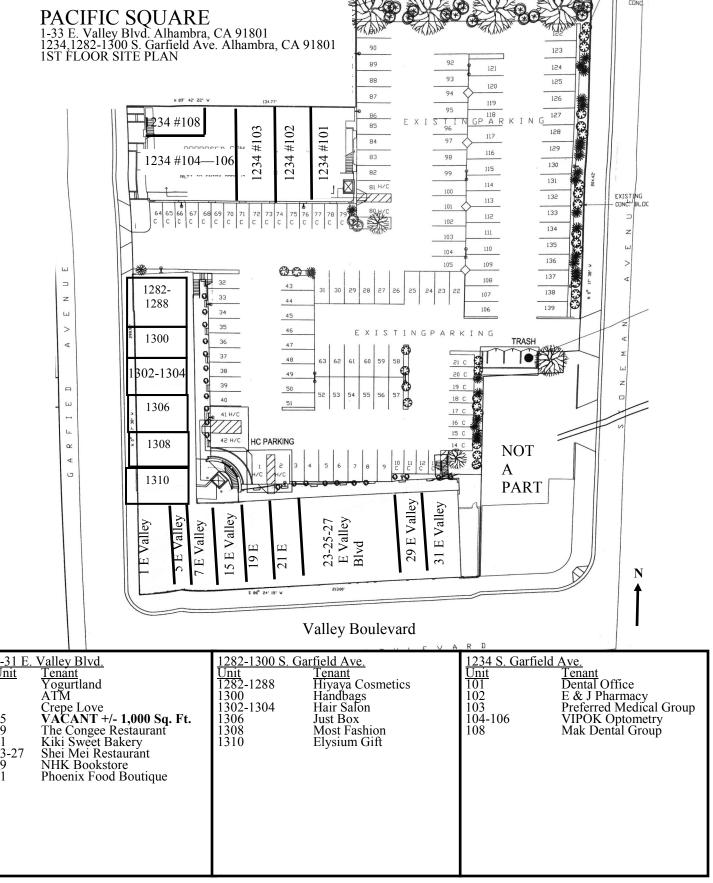

# **NEC of Garfield & Valley Blvd for Lease**

### 1-33 East Valley Boulevard, Alhambra, California 91801

| _                                                                 |                                                                                            |                                                         |                                                                                                                                         |                                                                    |                                                                                                |
|-------------------------------------------------------------------|--------------------------------------------------------------------------------------------|---------------------------------------------------------|-----------------------------------------------------------------------------------------------------------------------------------------|--------------------------------------------------------------------|------------------------------------------------------------------------------------------------|
| 33 E. Valle<br>Unit<br>201<br>202<br>203<br>204<br>205<br>206-210 | ey Blvd. Tenant Immigration Office Travel Agency Law Office Apparel Apparel Energy Karaoke | Unit<br>211<br>212<br>213/213A<br>214<br>215<br>216-217 | E. Valley Blvd. Tenant Servicing Seniors Office Immigration Office Logistics Office AVAILABLE(+/- 504 SF) Prime US Education CPA Office | 1234 S. Garf<br><u>Unit</u><br>201-202<br>203<br>204<br>205<br>206 | Tenant Tenant Beauty Medical Center Dental Office Apparel Travel Agency VACANT ( +/- 1,000 SF) |