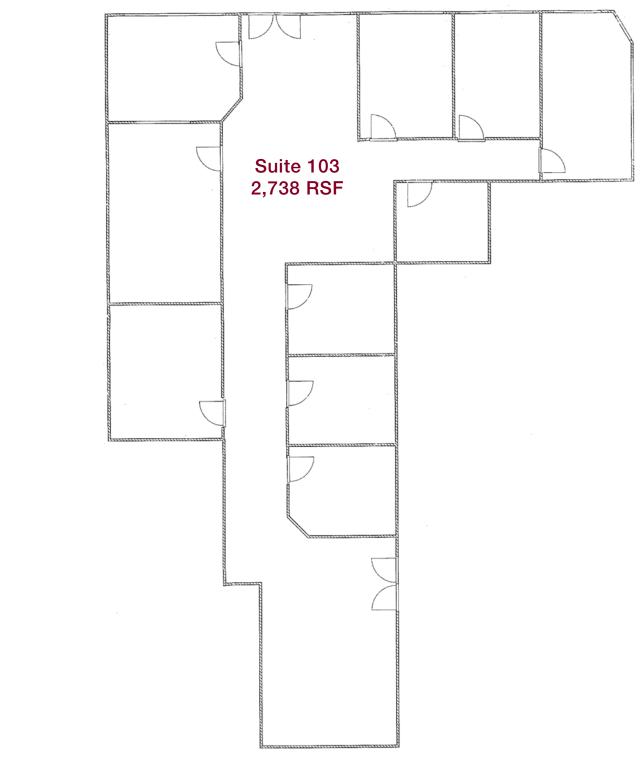

### AVAILABLE -

| Suite        | Size      |
|--------------|-----------|
| 102          | 1,164 RSF |
| 103          | 2,738 RSF |
| 104          | 867 RSF   |
| 105          | 2,373 RSF |
| 110          | 1,021 RSF |
| 205          | 1,128 RSF |
| 206          | 721 RSF   |
| 207          | 1,877 RSF |
| 212          | 1,190 RSF |
| Part 2nd Flr | 7,640 RSF |
|              |           |

NOT TO SCALE

NOT TO SCALE

NOT TO SCALE

NOT TO SCALE

NOT TO SCALE

NOT TO SCALE