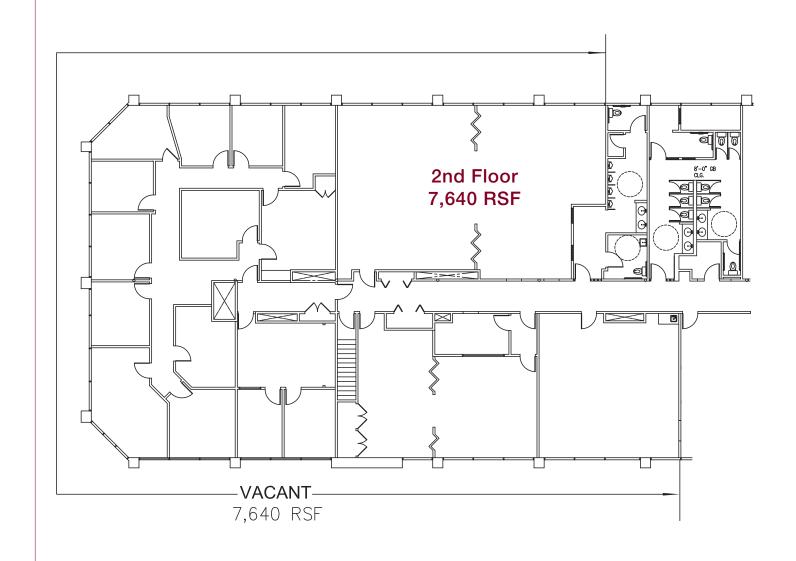

### AVAILABLE -

| Suite        | Size      |
|--------------|-----------|
| 102          | 1,164 RSF |
| 103          | 2,738 RSF |
| 104          | 867 RSF   |
| 105          | 2,373 RSF |
| 110          | 1,021 RSF |
| 205          | 1,128 RSF |
| 206          | 721 RSF   |
| 207          | 1,877 RSF |
| 212          | 1,190 RSF |
| Part 2nd Flr | 7,640 RSF |
|              |           |

NOT TO SCALE

NOT TO SCALE

NOT TO SCALE

NOT TO SCALE

NOT TO SCALE

NOT TO SCALE