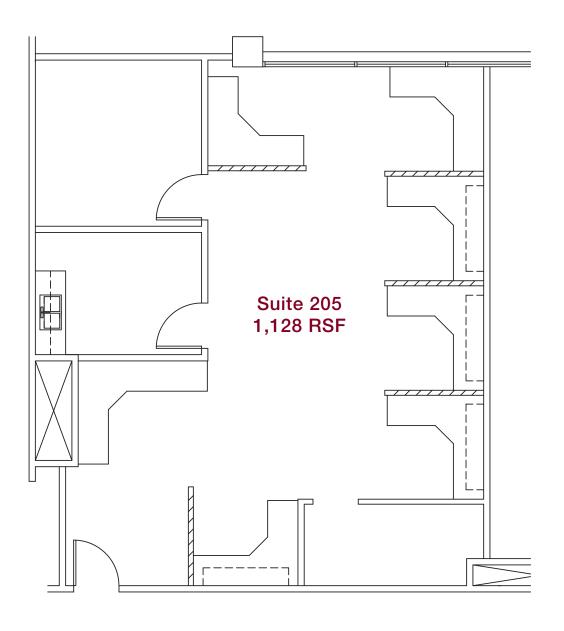

### AVAILABLE -

| Suite        | Size      |
|--------------|-----------|
| 102          | 1,164 RSF |
| 103          | 2,738 RSF |
| 104          | 867 RSF   |
| 105          | 2,373 RSF |
| 110          | 1,021 RSF |
| 205          | 1,128 RSF |
| 206          | 721 RSF   |
| 207          | 1,877 RSF |
| 212          | 1,190 RSF |
| Part 2nd Flr | 7,640 RSF |
|              |           |

NOT TO SCALE

NOT TO SCALE

NOT TO SCALE

NOT TO SCALE

NOT TO SCALE

NOT TO SCALE