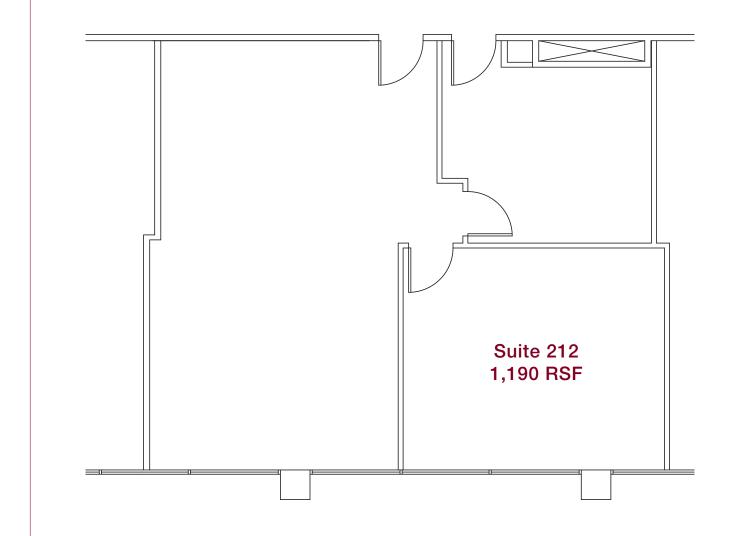

### AVAILABLE -

| Suite        | Size      |
|--------------|-----------|
| 102          | 1,164 RSF |
| 103          | 2,738 RSF |
| 104          | 867 RSF   |
| 105          | 2,373 RSF |
| 110          | 1,021 RSF |
| 205          | 1,128 RSF |
| 206          | 721 RSF   |
| 207          | 1,877 RSF |
| 212          | 1,190 RSF |
| Part 2nd Flr | 7,640 RSF |
|              |           |

NOT TO SCALE

NOT TO SCALE

NOT TO SCALE

NOT TO SCALE

NOT TO SCALE

NOT TO SCALE