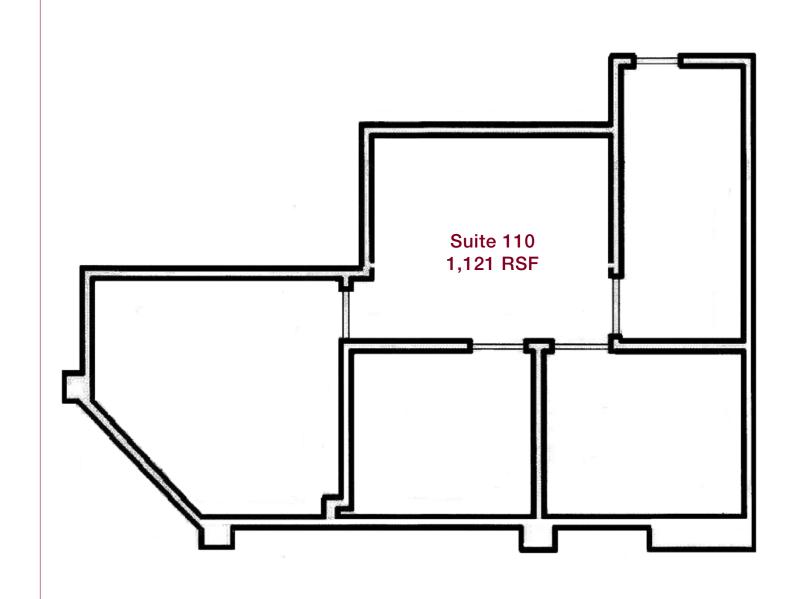

### AVAILABLE -

| Suite        | Size      |
|--------------|-----------|
| 102          | 1,164 RSF |
| 103          | 2,738 RSF |
| 104          | 867 RSF   |
| 105          | 2,373 RSF |
| 110          | 1,021 RSF |
| 205          | 1,128 RSF |
| 206          | 721 RSF   |
| 207          | 1,877 RSF |
| 212          | 1,190 RSF |
| Part 2nd Flr | 7,640 RSF |
|              |           |

NOT TO SCALE

NOT TO SCALE

NOT TO SCALE

NOT TO SCALE

NOT TO SCALE

NOT TO SCALE