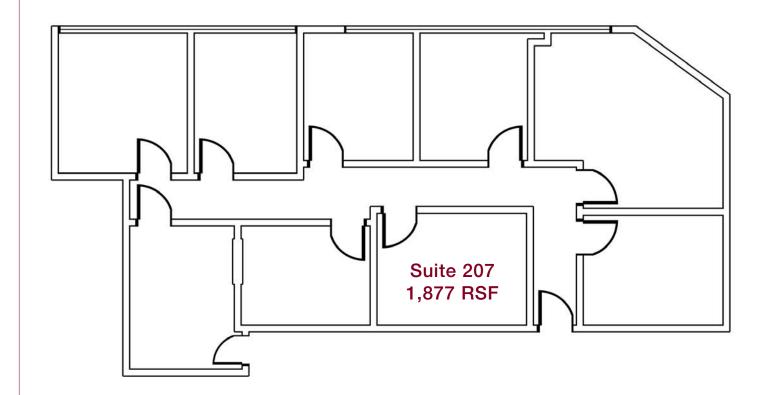

### AVAILABLE -

| Suite        | Size      |
|--------------|-----------|
| 102          | 1,164 RSF |
| 103          | 2,738 RSF |
| 104          | 867 RSF   |
| 105          | 2,373 RSF |
| 110          | 1,021 RSF |
| 205          | 1,128 RSF |
| 206          | 721 RSF   |
| 207          | 1,877 RSF |
| 212          | 1,190 RSF |
| Part 2nd Flr | 7,640 RSF |
|              |           |

NOT TO SCALE

NOT TO SCALE

NOT TO SCALE

NOT TO SCALE

NOT TO SCALE

NOT TO SCALE