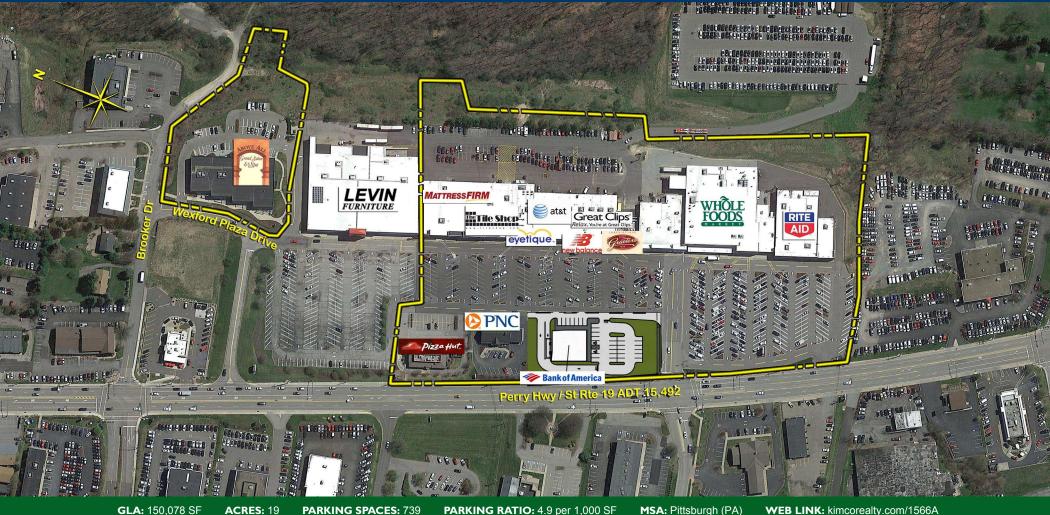

## **WEXFORD PLAZA**

PERRY HWY. & REICHOLD RD., PITTSBURGH, PA

**DEMOGRAPHICS** 

PARKING RATIO: 4.9 per 1,000 SF

MSA: Pittsburgh (PA)

(

WEB LINK: kimcorealty.com/1566A

| DEFIOGRAFFIICS | <u>8</u>   |                    |            | <b>(3)</b>        | <b>(1)</b>        |                      |
|----------------|------------|--------------------|------------|-------------------|-------------------|----------------------|
| 2016 ESTIMATES | POPULATION | DAYTIME POPULATION | HOUSEHOLDS | AVG. HH<br>INCOME | MED. HH<br>INCOME | PER CAPITA<br>INCOME |
| I MILE         | 4,784      | 9,018              | 1,861      | \$143,432         | \$116,871         | \$56,483             |
| 3 MILE         | 34,567     | 37,171             | 13,066     | \$137,324         | \$108,590         | \$52,210             |
| 5 MILE         | 82,457     | 86,657             | 31,838     | \$124,716         | \$96,178          | \$48,702             |
| 10 MILE        | 349,146    | 339,206            | 143,799    | \$94,945          | \$70,214          | \$39,475             |

## **WEXFORD PLAZA**

PERRY HWY. & REICHOLD RD., PITTSBURGH, PA