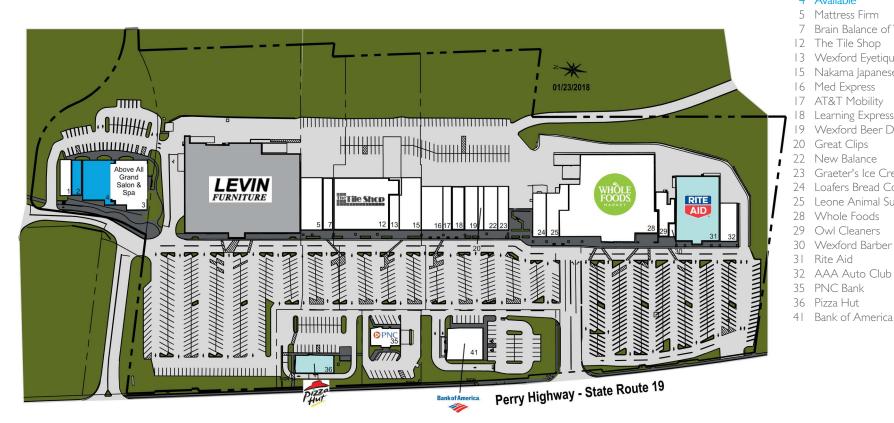

#### **JOHN DEWOLFE**

(847) 294-6417 | jdewolfe@kimcorealty.com

|    | TENANT                      | SQFT   |
|----|-----------------------------|--------|
|    | ChiroEvolution              | 2,050  |
| 2  | Available                   | 2,050  |
| 3  | Above All Grand Salon & Spa | 9,010  |
| 4  | Available                   | 6,690  |
| 5  | Mattress Firm               | 6,106  |
| 7  | Brain Balance of Wexford    | 2,893  |
| 2  | The Tile Shop               | 16,059 |
| 3  | Wexford Eyetique            | 1,800  |
| 5  | Nakama Japanese Steakhouse  | 5,970  |
| 6  | Med Express                 | 4,881  |
| 7  | AT&T Mobility               | 1,996  |
| 8  | Learning Express            | 3,000  |
| 9  | Wexford Beer Distributors   | 3,000  |
| 0  | Great Clips                 | 1,300  |
| 2  | New Balance                 | 5,700  |
| 3  | Graeter's Ice Cream         | 2,320  |
| 4  | Loafers Bread Company       | 3,100  |
| 5  | Leone Animal Supply         | 4,307  |
| 8. | Whole Foods                 | 38,613 |
| 9  | Owl Cleaners                | 3,352  |
| 0  | Wexford Barber Shop         | 600    |
|    | Rite Aid                    | 15,000 |
| 2  | AAA Auto Club               | 3,500  |
| 5  | PNC Bank                    | 2,896  |
| 6  | Pizza Hut                   | 3,600  |
|    |                             |        |