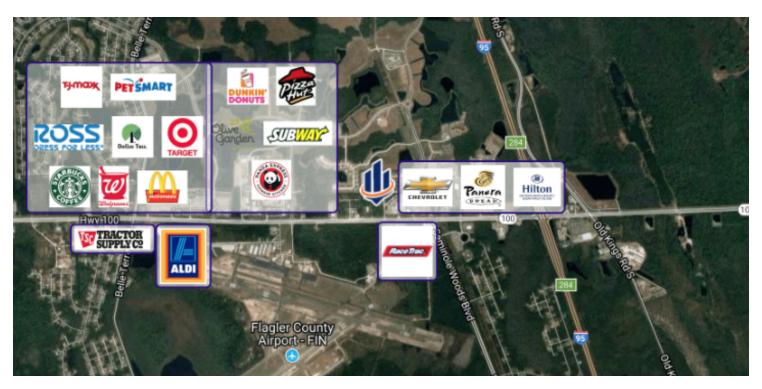

**PROPERTY HIGHLIGHTS** 

further

of \$50,000.

• 2.62 Acres with 312 Feet of Frontage on SR 100

information

find-properties/?propertyId=McCormick-SR100

- Corner Property with Access From the East and West
- Within 1/2 mile of I-95
- Close to Target Mall, Municipal Airport, Hospital and Schools

This corner parcel has 312 feet of frontage on State Road 100 in Palm

Coast. It is less than 1/2 mile to I-95 and is situated in the heart of

multiple developments. It is within close proximity to the Target Mall, Municipal Airport, the Hospital and Local Schools. COM 2 zoning in the City of Palm Coast allows for a variety of uses including Retail Sales, ALF, Auto Service, Bars, Day Care, Offices, Restaurants and Laundry/Dry