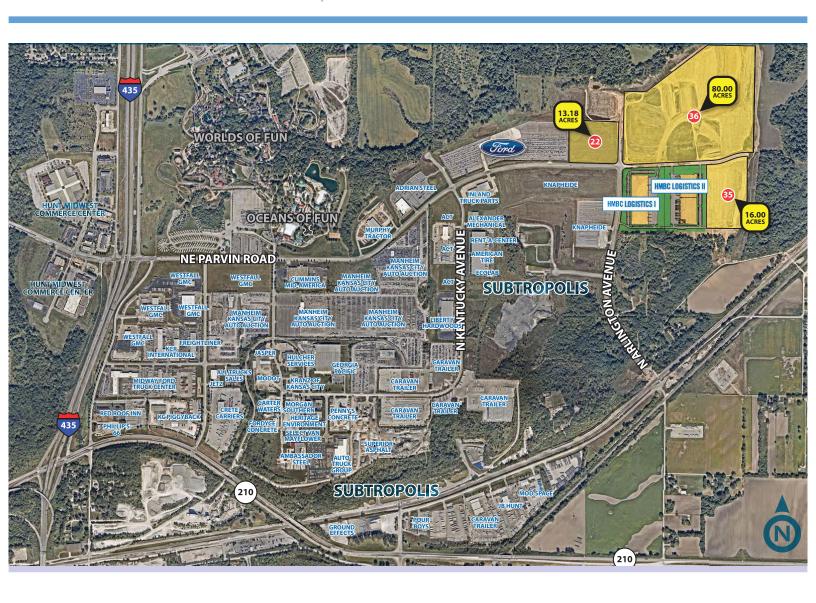

## **HUNT MIDWEST BUSINESS CENTER**

I-435 & NE PARVIN ROAD :: KANSAS CITY, MO

# 13.18 to 80.00 + ACRES

#### LOCATION

- Great Access to I-435, I-35, I-29 and I-70
- 10 Minutes from Downtown
- Utilities to Site
- 5 Minutes from Ford Plant

#### SITE ADVANTAGES

- Competitively Priced/Responsive Seller
- Quality Development with Protective Covenants
- Served by Regional Storm Detention
- Potential for 80-100+ Acre Sites