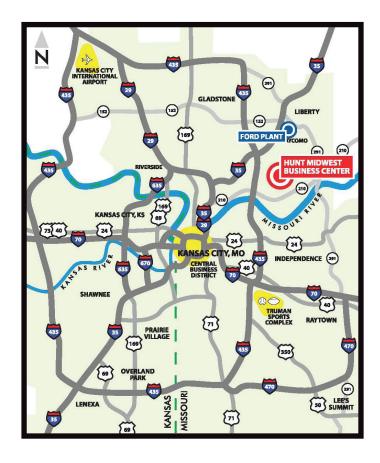

## **HUNT MIDWEST BUSINESS CENTER**

I-435 & NE PARVIN ROAD :: KANSAS CITY, MO

#### LOCATION

- Great Access to I-435, I-35, I-29 and I-70
- 10 Minutes from Downtown
- Utilities to Site
- 5 Minutes from Ford Plant