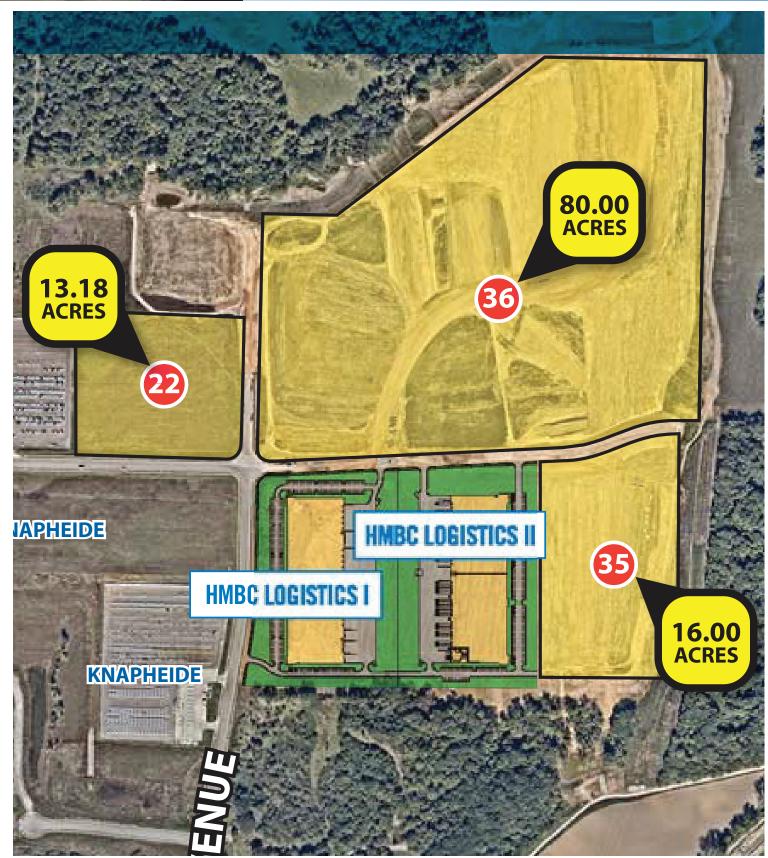

# 13.18 to 80.00 + ACRES

#### SITE ADVANTAGES

- Competitively Priced/Responsive Seller
- Quality Development with Protective Covenants
- Served by Regional Storm Detention
- Potential for 80-100+ Acre Sites