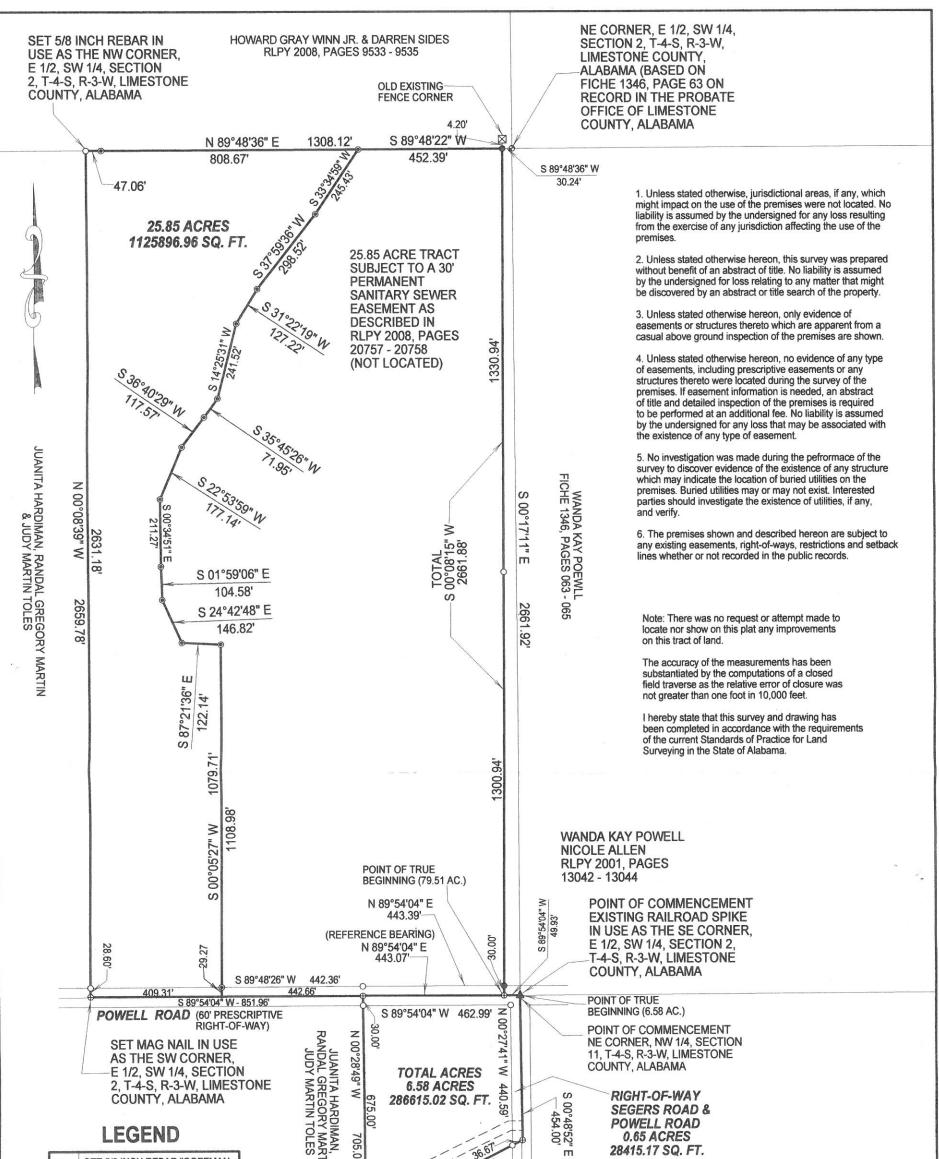

A tract or parcel of land located in the East one - half of the Southwest Quarter of Section 2, Township -4 - South, Range -3 - West of the Huntsville Meridian, Limestone County, Alabama, and being more particularly described as follows:

Commencing at an existing railroad spike at the intersection of the centerline of Powell Road and Segers Road in use as the Southeast corner of the East one – half of the Southwest Quarter of Section 2, Township – 4 – South, Range – 3 – West, thence South 89 degrees 54 minutes 04 seconds West along the South boundary of said Section 2, a distance of 49.93 feet to a mag nail set, thence continue South 89 degrees 54 minutes 04 seconds West along the south 89 degrees 54 minutes 04 seconds West along the south boundary of said Section 2, a distance of 885.73 to a point, the Point of True Beginning of the herein described tract,

THENCE from the Point of True Beginning continue South 89 degrees 54 minutes 04 seconds West along the South boundary of said Section 2, a distance of 409.31 feet to a mag nail set in use as the Southwest corner of the East one – half of the Southwest Quarter of said Section 2,

THENCE North 00 degrees 08 minutes 39 seconds West, a distance of 2659.78 feet to a 5/8 inch rebar set with plastic cap stamped "Coffman & Beddow CA-0888-LS", in use as the Northwest corner of the East one – half of the Southwest Quarter of said Section 2, passing a 5/8 inch rebar set with plastic cap stamped "Coffman & Beddow CA-0888-LS", on the North right – of – way of Powell Road (60 foot right – of – way), at a distance of 28.60 feet,

THENCE North 89 degrees 48 minutes 36 seconds East, a distance of 855.73 feet to an existing 5/8 inch rebar,

THENCE South 33 degrees 34 minutes 59 seconds West, a distance of 245.43 feet to an existing 5/8 inch rebar,

THENCE South 37 degrees 59 minutes 36 seconds West, a distance of 298.52 feet to an existing 5/8 inch rebar,

THENCE South 31 degrees 22 minutes 19 seconds West, a distance of 127.22 feet to an existing 5/8 inch rebar,

THENCE South 14 degrees 25 minutes 31 seconds West, a distance of 241.52 feet to an existing 5/8 inch rebar,

THENCE South 35 degrees 45 minutes 26 seconds West, a distance of 71.95 feet to an existing 5/8 inch rebar,

THENCE South 36 degrees 40 minutes 29 seconds West, a distance of 117.57 feet to an existing 5/8 inch rebar,

THENCE South 22 degrees 53 minutes 59 seconds West, a distance of 177.14 feet to an existing 5/8 inch rebar,

THENCE South 00 degrees 34 minutes 51 seconds East, a distance of 211.27 feet to an existing 5/8 inch rebar,

THENCE South 01 degrees 59 minutes 06 seconds East, a distance of 104.58 feet to an existing 5/8 inch rebar,

THENCE South 24 degrees 42 minutes 48 seconds East, a distance of 146.82 feet to an existing 5/8 inch rebar,

THENCE South 87 degrees 21 minutes 36 seconds East, a distance of 122.14 feet to an existing 5/8 inch rebar,

THENCE South 00 degrees 05 minutes 27 seconds West, a distance of 1108.98 feet to the Point of True Beginning, passing an existing 5/8 inch rebar on the North right – of – way of Powell Road at a distance of 1079.71 feet, and containing 25.85 acres, more or less, with a relative error of closure no greater than one foot in ten thousand feet.

AND SUBJECT TO: A permanent sanitary sewer easement as described in RLPY 2008, Pages 20757 – 20758, recorded in the Probate Office of Limestone County, Alabama.

AND ALSO SUBJECT TO: That part lying on the South side of the above described property within the right - of - way of Powell road.