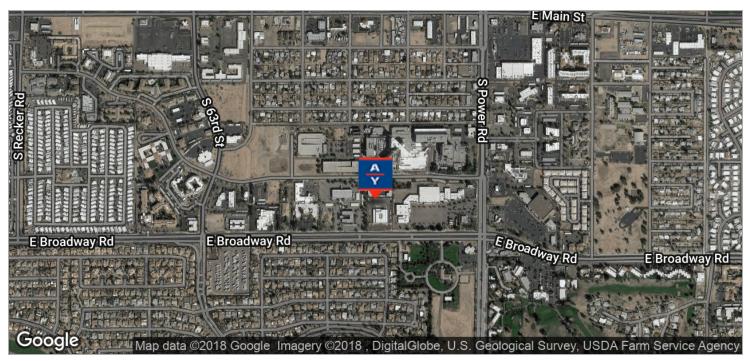

#### Baywood Medical Plaza

A three building medical project totaling 14,000 SF located directly across the street from Banner Baywood Medical Center, approximately 1.5 miles from US 60 and close to Superstition Springs Mall.

#### **PROPERTY HIGHLIGHTS**

- Directly across the street from Banner Baywood Medical Center
- Approximately 1.5 miles from US 60
- Close proximity to Superstition Springs Mall and numerous retail and restaurant amenities
- Building and monument signage available
- Covered/Reserved parking available