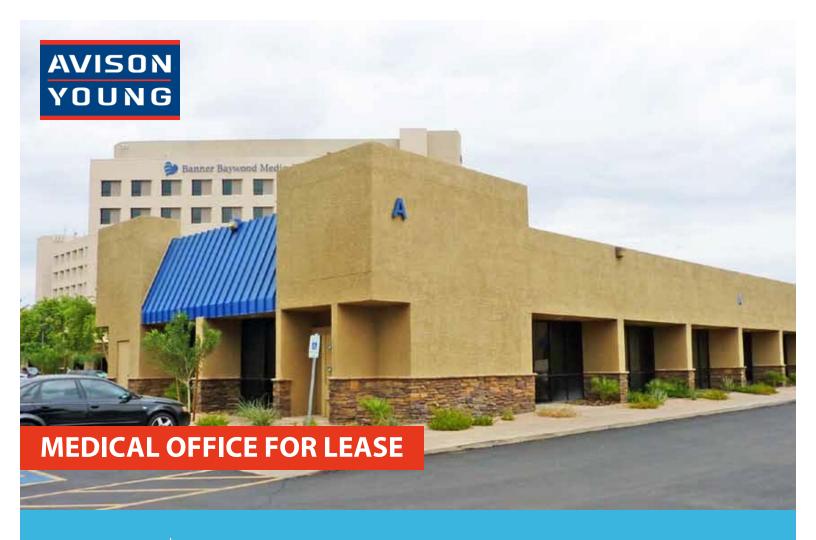

#### Baywood Medical Plaza

A three building medical project totaling 14,000 SF located directly across the street from Banner Baywood Medical Center, approximately 1.5 miles from US 60 and close to Superstition Springs Mall.

## Medical Office for Lease

#### **PROPERTY HIGHLIGHTS**

- Directly across the street from Banner Baywood Medical Center
- Approximately 1.5 miles from US 60
- Close proximity to Superstition Springs Mall and numerous retail and restaurant amenities
- Building and monument signage available
- Covered/Reserved parking available