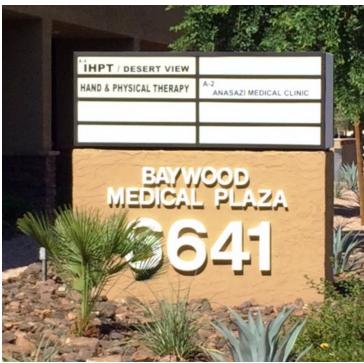

6641

#### Baywood Medical Plaza

A three building medical project totaling 14,000 SF located directly across the street from Banner Baywood Medical Center, approximately 1.5 miles from US 60 and close to Superstition Springs Mall.