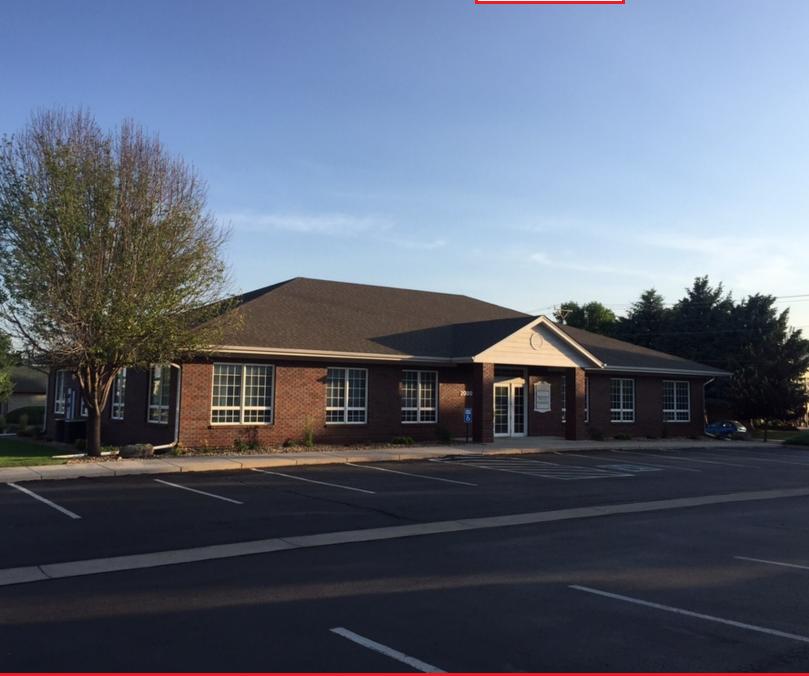

# 2030 TERRY STREET

LONGMONT, CO 80501

#### PROPERTY OVERVIEW

Very desirable office suites available in North Longmont ranging from 346 square feet to 2,129 square feet. Great location with easy access and excellent parking for clientele. Offices available on both the main and lower levels. Close to restaurants, shopping, banking and more...All leases are gross leases and include all utilities. Use of a kitchenette and conference room is included in the monthly rent and available to all tenants. Additionally, there is a large meeting room with a kitchen, and various sizes of storage space are available for lease to tenants.