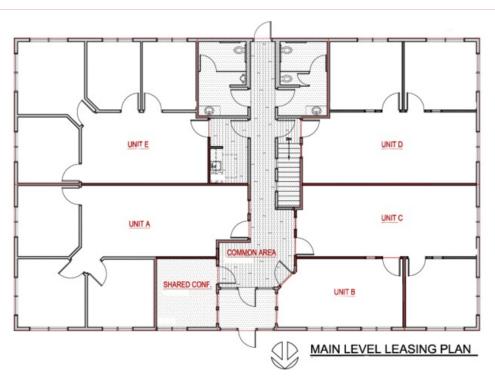

## Available Spaces

**LEASE TYPE** | Gross **TOTAL SPACE** | 346 - 2,129 SF

**LEASE TERM** | Negotiable

**TOTAL LEASE AMOUNT** | \$663 - \$3,726 per month

| SUITE          | TENANT    | SIZE (SF) | LEASE TYPE | TOTAL LEASE AMOUNT  |
|----------------|-----------|-----------|------------|---------------------|
| Suite A        | Available | 1,055 SF  | Gross      | \$1,845 per month - |
| Suite B        | Available | 346 SF    | Gross      | \$663 per month -   |
| Suite C        | Available | 737 SF    | Gross      | \$1,289 per month - |
| Suite D        | Available | 937 SF    | Gross      | \$1,639 per month - |
| Suite E        | Available | 1,075 SF  | Gross      | \$1,881 per month - |
| Suite B-F      | Available | 615 SF    | Gross      | \$615 per month -   |
| Suites A & E   | Available | 2,129 SF  | Gross      | \$3,726 per month - |
| Suite B & C    | Available | 1,082 SF  | Gross      | \$1,894 per month - |
| Suites C & D   | Available | 1,673 SF  | Gross      | \$2,928 per month - |
| Suite B, C & D | Available | 2,020 SF  | Gross      | \$3,533 per month - |