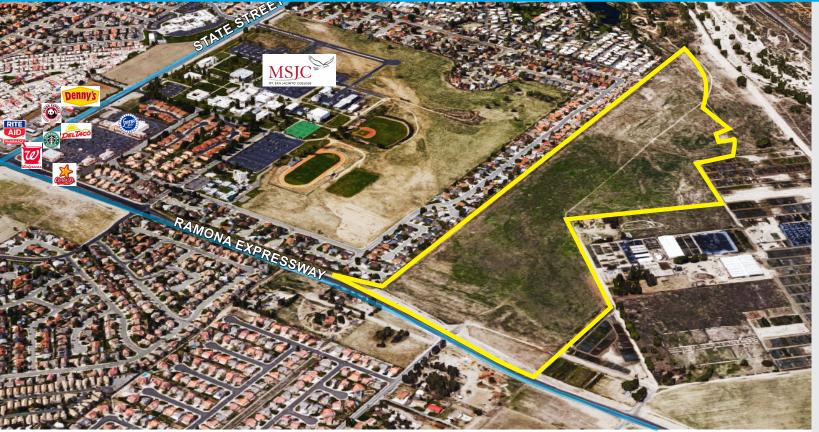

## DESCRIPTION

Las Colinas is a fully approved 337 unit project in three phases on 98 acres. The first phase of about 123 units are ready to record. Well located on the north side of the Ramona Expressway in the city's designated "San Jacinto Gateway" master plan. Entrance to the project is off Ramona Expressway at San Jacinto Ave, a signalized intersection. Las Colinas is in the newer northern area of the city of San Jacinto. The City recognizes this area as their new growth direction and have approved plans for the 1,700 acre San Jacinto Gateway. This plan, and Las Colinas will benefit from the Mid County Parkway - a 32 mile highway corridor connection Corona with San Jacinto and the Hwy 79 Realignment will seamlessly connect San Jacinto north to Beaumont via I-10 and south to Temecula.