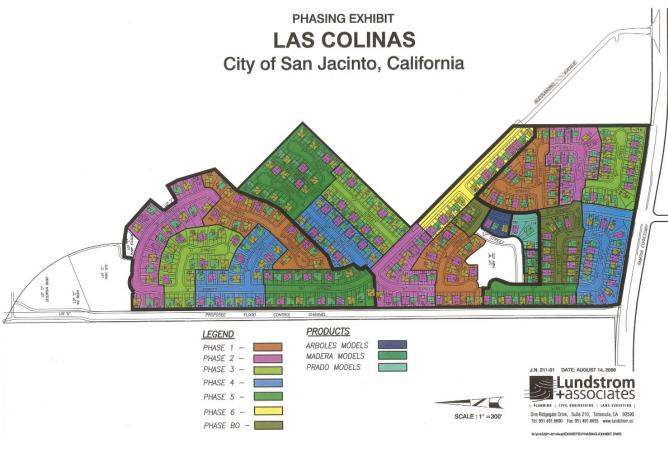

## DESCRIPTION

Las Colinas is a fully approved 337 unit project in three phases on 98 acres. The first phase of about 123 units are ready to record. Well located on the north side of the Ramona Expressway in the city's designated "San Jacinto Gateway" master plan. Entrance to the project is off Ramona Expressway at San Jacinto Ave, a signalized intersection. Las Colinas is in the newer northern area of the city of San Jacinto. The City recognizes this area as their new growth direction and have approved plans for the 1,700 acre San Jacinto Gateway. This plan, and Las Colinas will benefit from the Mid County Parkway - a 32 mile highway corridor connection Corona with San Jacinto and the Hwy 79 Realignment will seamlessly connect San Jacinto north to Beaumont via I-10 and south to Temecula.