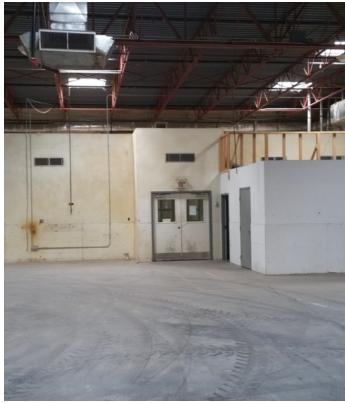

### **Property Features**

- Space available from 2,000-10,000 sq. ft.
- 20' Clear Ceiling Height
- Sprinkler Fire Suppression System
- 3 Phase 480
- · Ample off-street parking
- Two (2) miles to Interstate 10 access
- Pre-cast concrete tilt-up construction
- Roll-up overhead doors: 9' x 12', 14' x 14', 20' x 14'
- New TPO roof