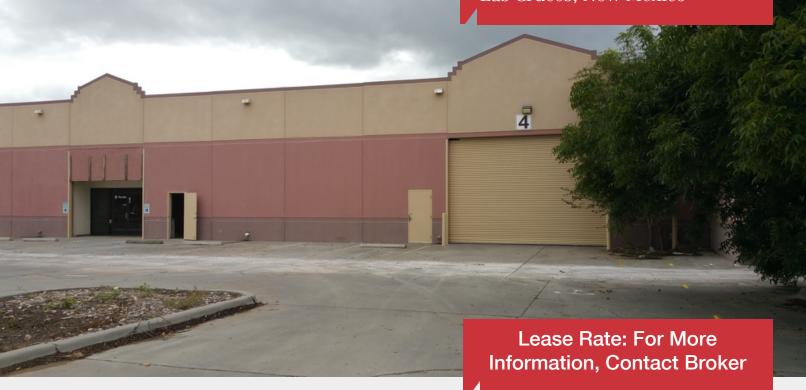

For Lease

1754 & 1773 BUILDTEK COURT

Las Cruces, New Mexico

# 1754 Buildtek Ct

Las Cruces, NM 88005

### **Property Features**

- Space available from 2,000-10,000 sq. ft.
- 20' Clear Ceiling Height
- Sprinkler Fire Suppression System
- 3 Phase 480
- · Ample off-street parking
- Two (2) miles to Interstate 10 access
- Pre-cast concrete tilt-up construction
- Roll-up overhead doors: 9' x 12', 14' x 14', 20' x 14'
- New TPO roof

| AVAILABLE SF:        | 2,000 - 10,000 SF |
|----------------------|-------------------|
| LEASE RATE:          | \$5.75 psf NNN    |
| ESTIMATED INSURANCE: | \$0.18 ± psf      |
| ESTIMATED TAXES:     | \$0.36 ± psf      |
|                      |                   |