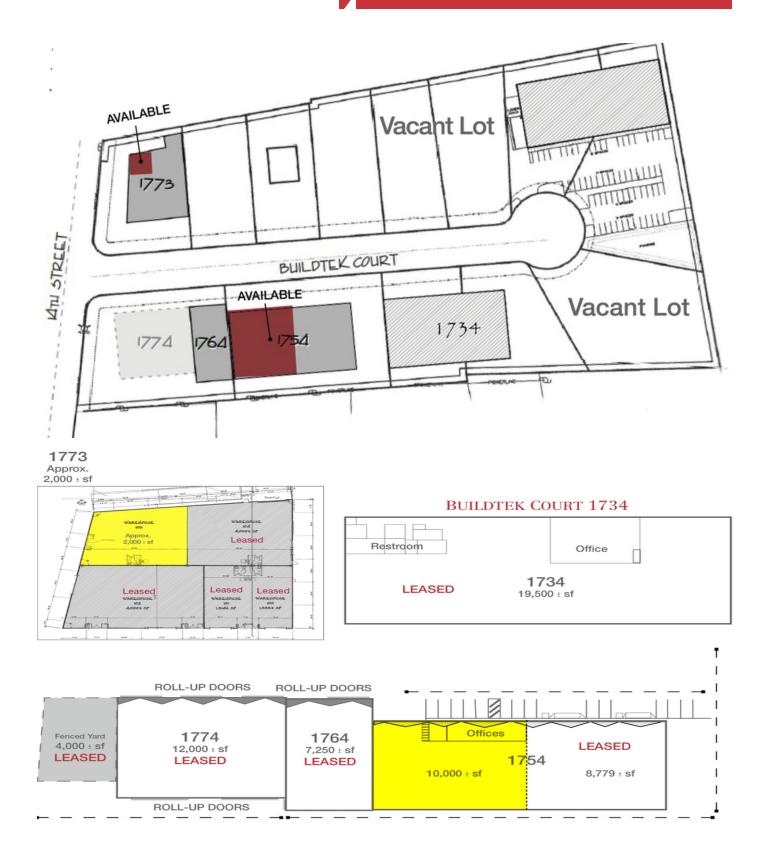

### **Property Features**

- Space available from 2,000-10,000 sq. ft.
- 20' Clear Ceiling Height
- Sprinkler Fire Suppression System
- 3 Phase 480
- · Ample off-street parking
- Two (2) miles to Interstate 10 access
- Pre-cast concrete tilt-up construction
- Roll-up overhead doors: 9' x 12', 14' x 14', 20' x 14'
- New TPO roof

| AVAILABLE SF:        | 2,000 - 10,000 SF |
|----------------------|-------------------|
| LEASE RATE:          | \$5.75 psf NNN    |
| ESTIMATED INSURANCE: | \$0.18 ± psf      |
| ESTIMATED TAXES:     | \$0.36 ± psf      |
|                      |                   |