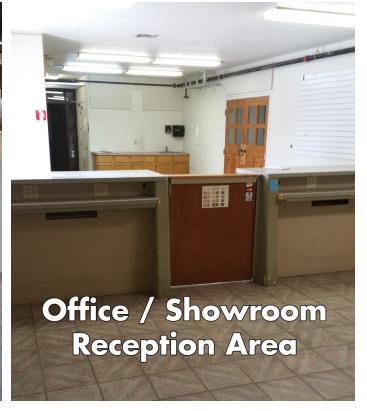

### **Property Features**

- Space available from 2,000-10,000 sq. ft.
- 20' Clear Ceiling Height
- Sprinkler Fire Suppression System
- 3 Phase 480
- · Ample off-street parking
- Two (2) miles to Interstate 10 access
- Pre-cast concrete tilt-up construction
- Roll-up overhead doors: 9' x 12', 14' x 14', 20' x 14'
- New TPO roof