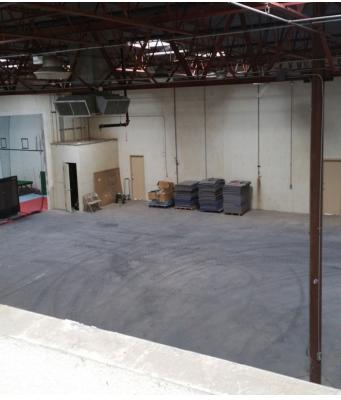

### **Property Features**

- Space available from 2,000-10,000 sq. ft.
- 20' Clear Ceiling Height
- Sprinkler Fire Suppression System
- 3 Phase 480
- · Ample off-street parking
- Two (2) miles to Interstate 10 access
- Pre-cast concrete tilt-up construction
- Roll-up overhead doors: 9' x 12', 14' x 14', 20' x 14'
- New TPO roof