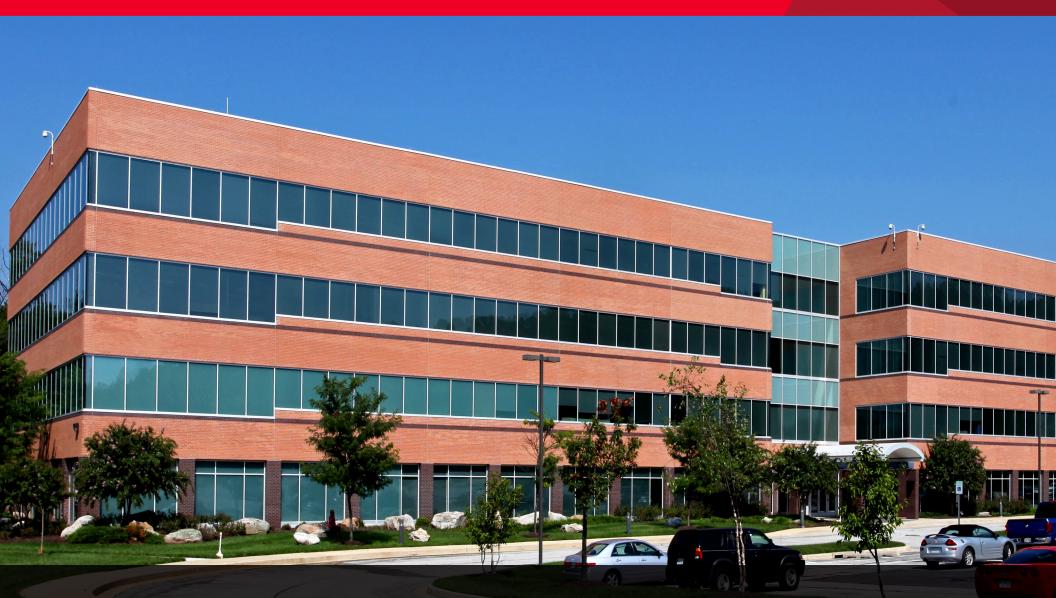

# **RED RUN CORPORATE CENTER**

11155 Red Run Boulevard Owings Mills, MD 21117

## **PROPERTY HIGHLIGHTS**

- A four (4) story, Class "A" corporate headquarters quality building with easy access to I-795.
- 120,327 SF / 30,000 SF floorplates
- Upgraded lobby finishes include granite flooring, wood maple paneling and custom lighting
- Fitness Center and Café on site
- The building has digital energy management system with computer-controlled heat and air conditioning for maximum flexibility and tenant comfort.
- Fiber optic and copper wire data/telephone service available
- Restaurants, shops and hotels all located within a short distance