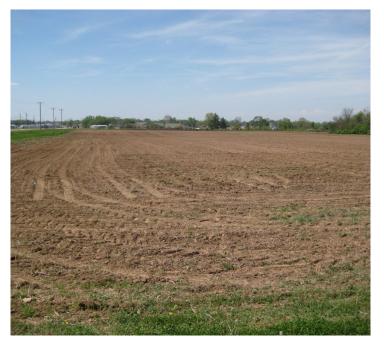

## **Property Information:**

This 40+/- Commercial-Industrial acreage is in New Carlisle Ohio; a part of the prodigious Cross Roads of America. The vacant land is currently undeveloped and zoned light industrial. Located on SR 235 (6.6 miles) north of Interstate 70; it is an extension of the existing Industrial Park. The site is large enough to handle a major manufacturing concern or distribution center or subdivided into smaller lots. The property has easy access points on SR 235 and/or Addison-New Carlisle Road. All the utilities necessary for heavy or light industrial uses are adjacent to the property. It's 20 miles; The Dayton International Airport or the Springfield Airport. Make this your Commercial project.

### **Platting Information:**

- Clark County-City of New Carlisle
- Zoned: I-1 Light Industrial
- 40+/- Acres Total
- Site is level & Shovel ready
- 814 'frontage on SR 235