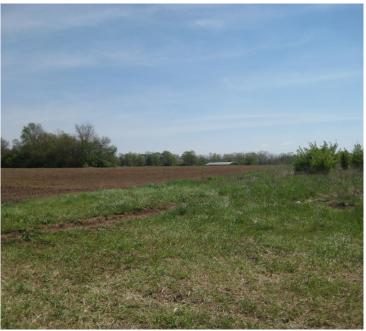

## **Property Information:**

This 40+/- Commercial-Industrial acreage is in New Carlisle Ohio; a part of the prodigious Cross Roads of America. The vacant land is currently undeveloped and zoned light industrial. Located on SR 235 (6.6 miles) north of Interstate 70; it is an extension of the existing Industrial Park. The site is large enough to handle a major manufacturing concern or distribution center or subdivided into smaller lots. The property has easy access points on SR 235 and/or Addison-New Carlisle Road. All the utilities necessary for heavy or light industrial uses are adjacent to the property. It's 20 miles; The Dayton International Airport or the Springfield Airport. Make this your Commercial project.

### **Platting Information:**

- Clark County-City of New Carlisle
- Zoned: I-1 Light Industrial
- 40+/- Acres Total
- Site is level & Shovel ready
- 814 'frontage on SR 235