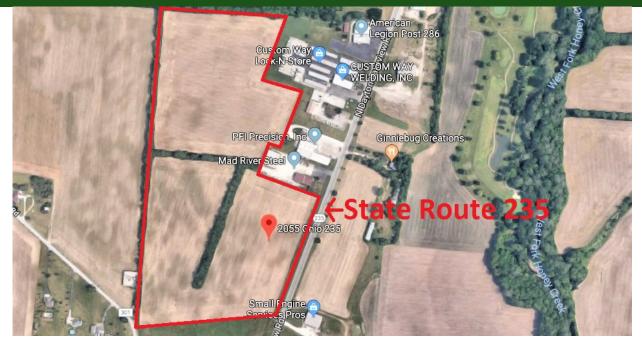

# 2055 State Route 235 New Carlisle, Ohio 45344

**Minor Topography** 

Site Level & Shovel Ready

814'± Frontage on 235

5870 Vehicle Trips / Day

- 40± Acers Total
- **Industrial Use**
- **City Utilities Available**
- 6.6 Miles to **I70**
- **Undeveloped Land**
- **Zoned: I-1 Light Industrial**

# Industrial Land for Sale 2055 SR 235 New Carlisle, Ohio 45344

### **Platting Information:**

- Clark County-City of New Carlisle
- Zoned: I-1 Light Industrial
- 40+/- Acres Total
- Site is level & Shovel ready
- 814 'frontage on SR 235

#### **Direction**:

From: I70 go North on SR 235 (exit 41) 6.6 miles. The site is on the west just before Mad River Steel.