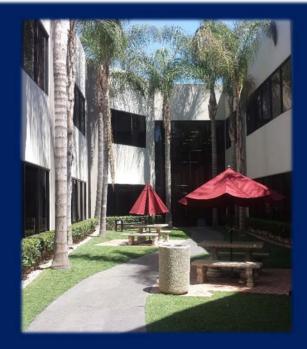

Amenities: Garden-style atrium. Restaurants on site including: Habit Burger, Flame

Broiler, Which Wich, The Pizza Press, Coffee Bean & Tea Lead, Wing Stop,

and Café Rio.

Last Updated: 5.1.18