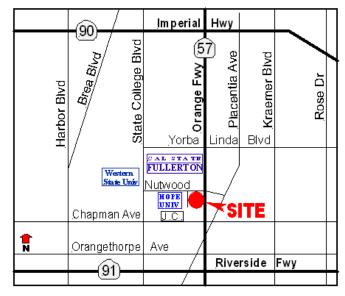

## 3,378 rsf - Suite 102

- Immediately off 57 Fwy at Nutwood Ave.
- 57 Fwy. visible Bldg. signage available.
- Across from Cal State Fullerton & Marriott.
- Free Parking, Monitored No school parking.
- Security camera monitoring system.
- On Site Restaurants: PTIZZA

### Immediately Off 57Fwy at Nutwood Ave.

#### UNIVERSITY PLAZA

680 Langsdorf Dr., Fullerton CA 92831

Leasing Contact: Kim Watson with Investment Concepts, Inc.

Off (714) 283-5800 kimw@icicorporate.com

Location: Immediately off the (57) Fwy at Nutwood Ave.

In close proximity to the 57 & 91 Fwy interchange.

Directly across from Cal State University, Fullerton & Marriott Hotel.

Number of Stories: 2 Stories (1 Elevator, 2 Stairways).

Year Built: Built in 1979. Completely renovated in 1998.