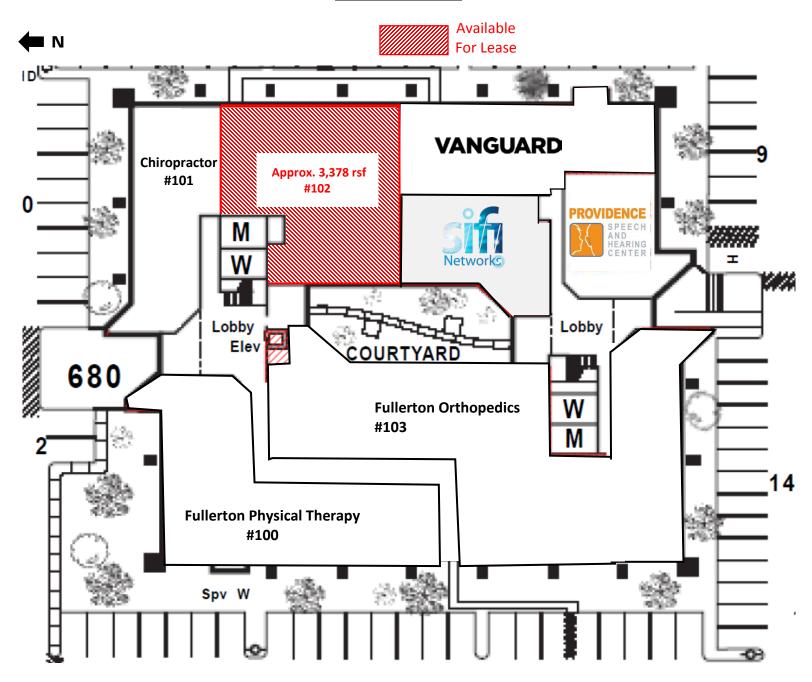

# **OFFICE SPACE FOR LEASE**

3,378 RSF

## 3,378 rsf - Suite 102

- Immediately off 57 Fwy at Nutwood Ave.
- 57 Fwy. visible Bldg. signage available.
- Across from Cal State Fullerton & Marriott.
- Free Parking, Monitored No school parking.
- Security camera monitoring system.
- On Site Restaurants: PTIZZA

# **FIRST FLOOR**