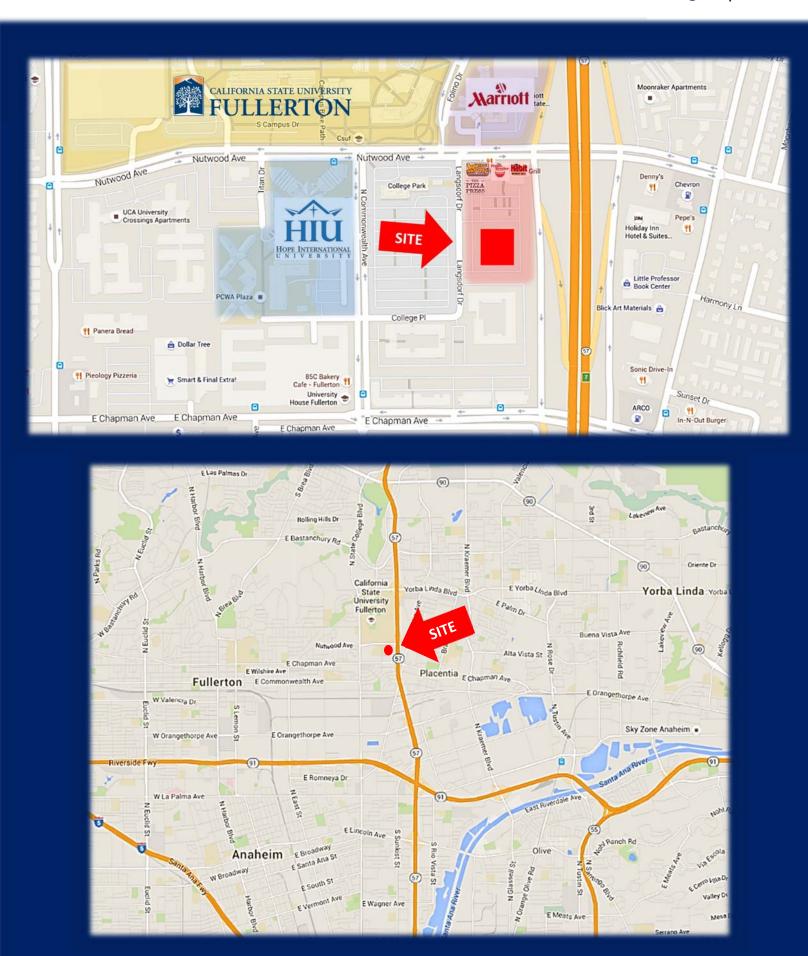

## 3,378 rsf - Suite 102

- Immediately off 57 Fwy at Nutwood Ave.
- 57 Fwy. visible Bldg. signage available.
- Across from Cal State Fullerton & Marriott.
- Free Parking, Monitored No school parking.
- Security camera monitoring system.
- On Site Restaurants: PTIZZA

In close proximity to the 57 & 91 Fwy interchange.

Directly across from Cal State University, Fullerton & Marriott Hotel.

Number of Stories: 2 Stories (1 Elevator, 2 Stairways).

Year Built: Built in 1979. Completely renovated in 1998.