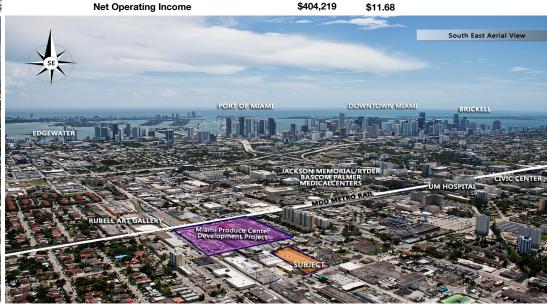

#### PROPERTY INVESTMENT SUMMARY

**CURRENT** 5.08% Net Operating Income \$404.219

# **INVESTMENT HIGHLIGHTS**

- Covered Land Play
- Located within one of Miami's Hottest Emerging Markets
- 300 Feet From Planned 1.36 Million Square Foot Mix-use Project
- 17 Dock Height Bays with 16 Foot Clearance
- Four Blocks from River Landings Mix-Use Development Site