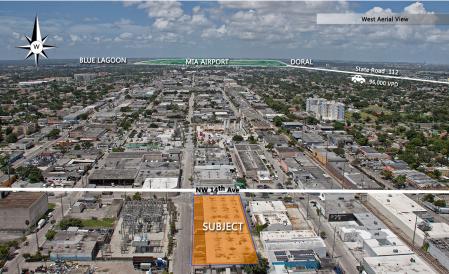

# **INVESTMENT HIGHLIGHTS**

- Covered Land Play
- Located within one of Miami's Hottest Emerging Markets
- 300 Feet From Planned 1.36 Million Square Foot Mix-use Project
- 17 Dock Height Bays with 16 Foot Clearance
- Four Blocks from River Landings Mix-Use Development Site