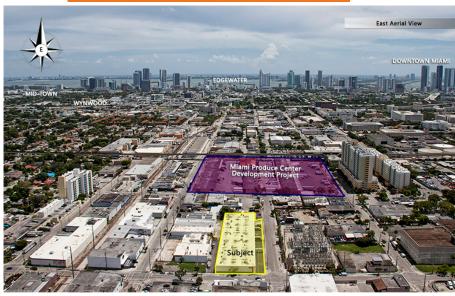

# **INVESTMENT HIGHLIGHTS**

- Covered Land Play
- Located within one of Miami's Hottest Emerging Markets
- 300 Feet From Planned 1.36 Million Square Foot Mix-use Project
- 17 Dock Height Bays with 16 Foot Clearance
- Four Blocks from River Landings Mix-Use Development Site