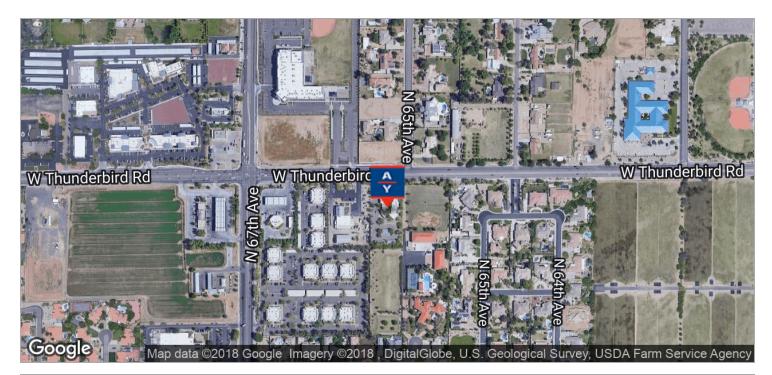

### Thunderbird Ranch Professional Building

Situated between Banner Boswell Medical Center, Abrazo Arrowhead Hospital, and Banner Thunderbird Medical Center this medical office features nicely manicured landscaping and courtyard, ample covered and uncovered parking, and building signage.

### Medical Office Situated Between 3 Major Hospitals

| OFFERING SUMMARY                                                      |                       | PROPERTY HIGHLIGHTS                       |  |
|-----------------------------------------------------------------------|-----------------------|-------------------------------------------|--|
| Building Size:                                                        | ± 10,995 SF           | Nicely manicured landscaping/ courtya     |  |
| Availability:                                                         | Suite A-1: 2,653 RSF  | Building signage available                |  |
| Sale Price:                                                           | \$2,500,000.00        | Situated between 3 major hospitals        |  |
|                                                                       |                       | Strong traffic counts                     |  |
| Lease Rate:                                                           | \$25.00/SF (MG)       | • 125,000 population within 3 mile radius |  |
| Tenant Improvements:                                                  | Negotiable            | Load factor 6%                            |  |
| Zoning:                                                               | C-O, City of Glendale | Monument signage available                |  |
| Year Built:                                                           | 2000                  |                                           |  |
| APN:                                                                  | 200-76-006Y           |                                           |  |
| Parking:                                                              | 5.0/1000              |                                           |  |
| BEST Kevin Helland, MBA 623.293.1543 Nicholas A. Pelusio 602.505.3010 |                       |                                           |  |