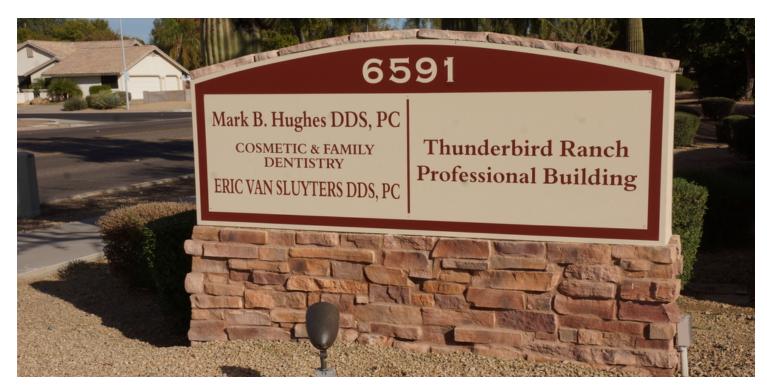

## 6591 W. THUNDERBIRD ROAD Glendale, AZ 85306

### Thunderbird Ranch Professional Building

Situated between Banner Boswell Medical Center, Abrazo Arrowhead Hospital, and Banner Thunderbird Medical Center this medical office features nicely manicured landscaping and courtyard, ample covered and uncovered parking, and building signage.