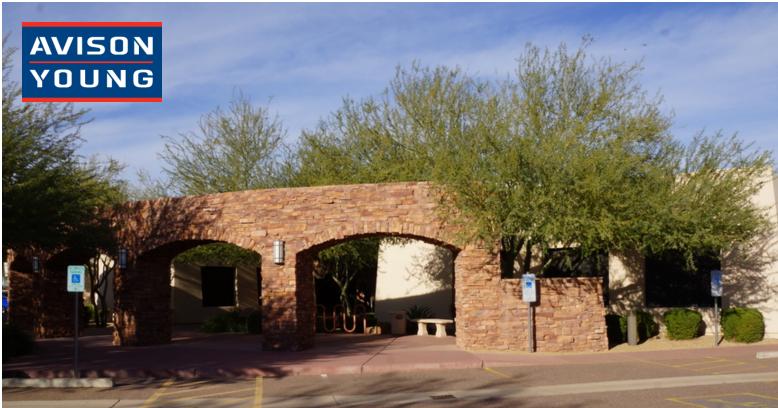

### Thunderbird Ranch Professional Building

Situated between Banner Boswell Medical Center, Abrazo Arrowhead Hospital, and Banner Thunderbird Medical Center this medical office features nicely manicured landscaping and courtyard, ample covered and uncovered parking, and building signage.