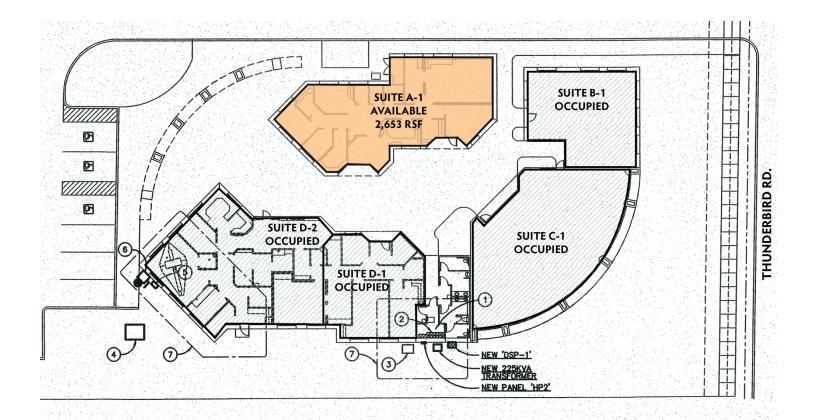

### Medical Office Situated Between 3 Major Hospitals

| OFFERING SUMMARY                                                      |                       | PROPERTY HIGHLIGHTS                       |  |
|-----------------------------------------------------------------------|-----------------------|-------------------------------------------|--|
| Building Size:                                                        | ± 10,995 SF           | Nicely manicured landscaping/ courtya     |  |
| Availability:                                                         | Suite A-1: 2,653 RSF  | Building signage available                |  |
| Sale Price:                                                           | \$2,500,000.00        | Situated between 3 major hospitals        |  |
|                                                                       |                       | Strong traffic counts                     |  |
| Lease Rate:                                                           | \$25.00/SF (MG)       | • 125,000 population within 3 mile radius |  |
| Tenant Improvements:                                                  | Negotiable            | Load factor 6%                            |  |
| Zoning:                                                               | C-O, City of Glendale | Monument signage available                |  |
| Year Built:                                                           | 2000                  |                                           |  |
| APN:                                                                  | 200-76-006Y           |                                           |  |
| Parking:                                                              | 5.0/1000              |                                           |  |
| BEST Kevin Helland, MBA 623.293.1543 Nicholas A. Pelusio 602.505.3010 |                       |                                           |  |