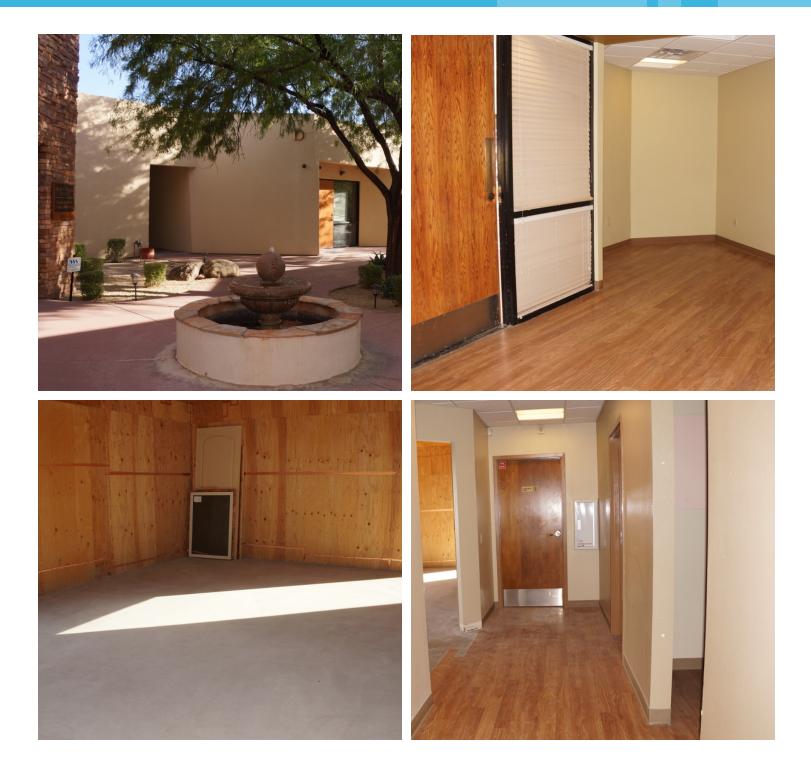

### Thunderbird Ranch Professional Building

Situated between Banner Boswell Medical Center, Abrazo Arrowhead Hospital, and Banner Thunderbird Medical Center this medical office features nicely manicured landscaping and courtyard, ample covered and uncovered parking, and building signage.