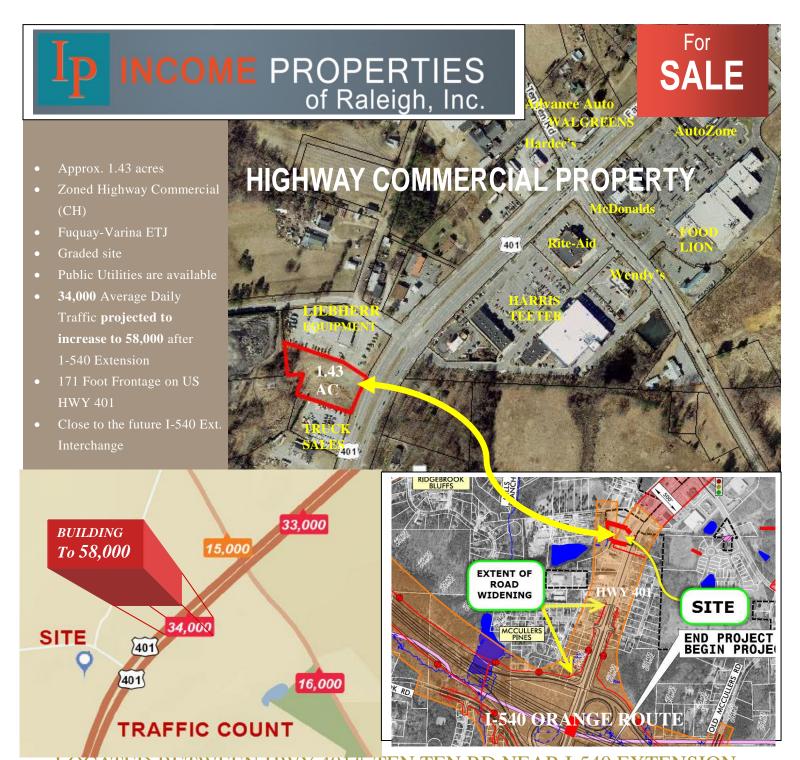

LOCATED BETWEEN HWY 401& TEN TEN RD NEAR I-540 EXTENSION

**Additional Information:** This commercial property is ideally situated at a critical intersection between Raleigh, and high growth communities of Fuquay-Varina and Holly Springs, NC. Just 20 minutes from Raleigh and the Research Triangle, these communities are experiencing high residential and business growth as a result of (1) planned expansion of the Route 401 corridor from Fayetteville to Raleigh, (2) the completion of 540 loop, (3) the Veridea residential development project in Apex, (4) the expansion of the Novartis pharmaceutical plant in Holly Springs, and(5) the continued growth of Wake Tech Community College