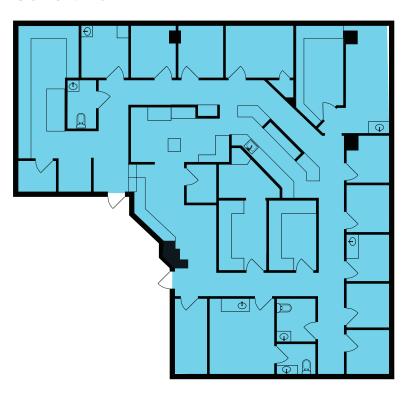

# FLOOR & SITE PLANS

# Suite 340

# Suite 370

# Suite 520

UNIT  $340 = \pm 1,504$  RSF

UNIT 370 =  $\pm 1,639$  RSF

UNIT 520 =  $\pm 3,731$  RSF (Divisible)

For more information contact: