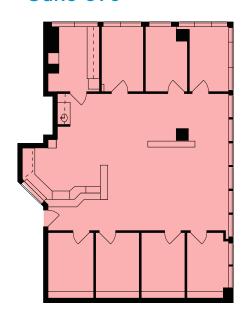

# FLOOR & SITE PLANS

# Suite 370

# Suite 520

UNIT  $340 = \pm 1,504$  RSF

UNIT 370 =  $\pm 1,639$  RSF

UNIT 520 =  $\pm 3,731$  RSF (Divisible)

For more information contact: