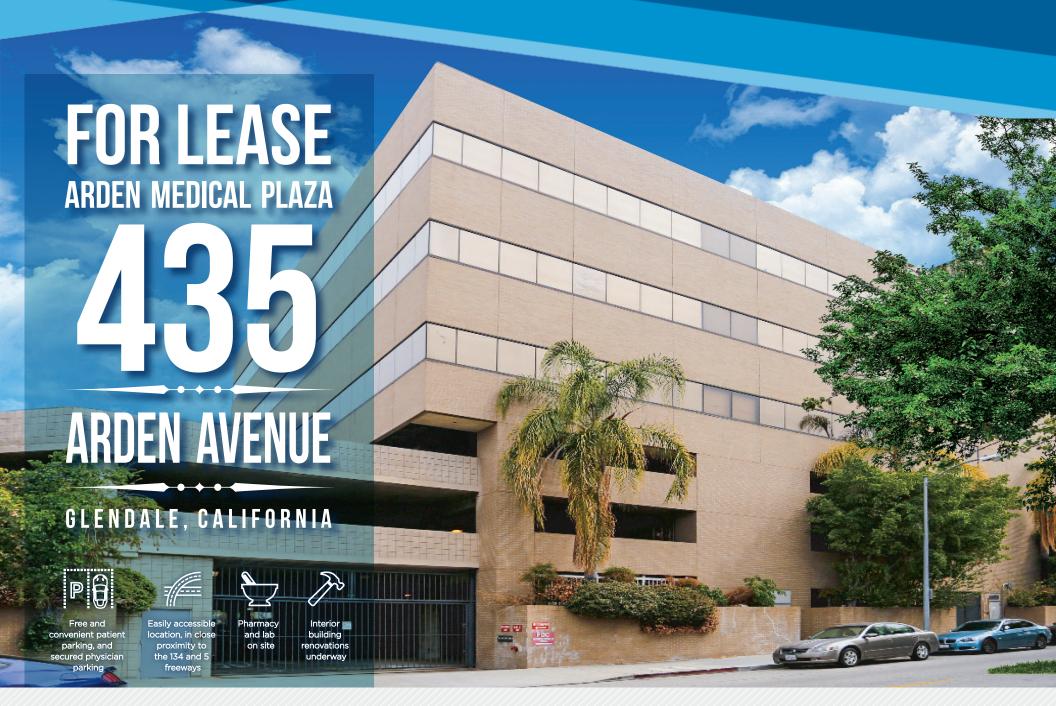

# **BUILDING DESCRIPTION**

**Address:** 435 Arden Avenue

Glendale, CA 91203

**No. Stories:** Five (5) Floors

**Asking Rate:** \$3.20 PSF Full Service Gross

**RSF:** Suite 340 ±1,504 RSF

Suite 370 ±1,639 RSF Suite 410/420 ±4.845 RSF

Suite 520 ±3,731 RSF (Divisible)

**Building Size:** ±41,771 SF

Parking: 5/1,000 Ratio FREE

Year Built: 1986

**Available:** Immediately

# **PROPERTY HIGHLIGHTS**

- > Built out Medical office spaces.
- > Pharmacy and laboratory on-site.
- > Easy access to 134 & 5 Freeways.
- > Within walking distance to shops and restaurants.
- > Abundant parking Ratio of 5/1,000. FREE patient parking, FREE and secured physician parking.