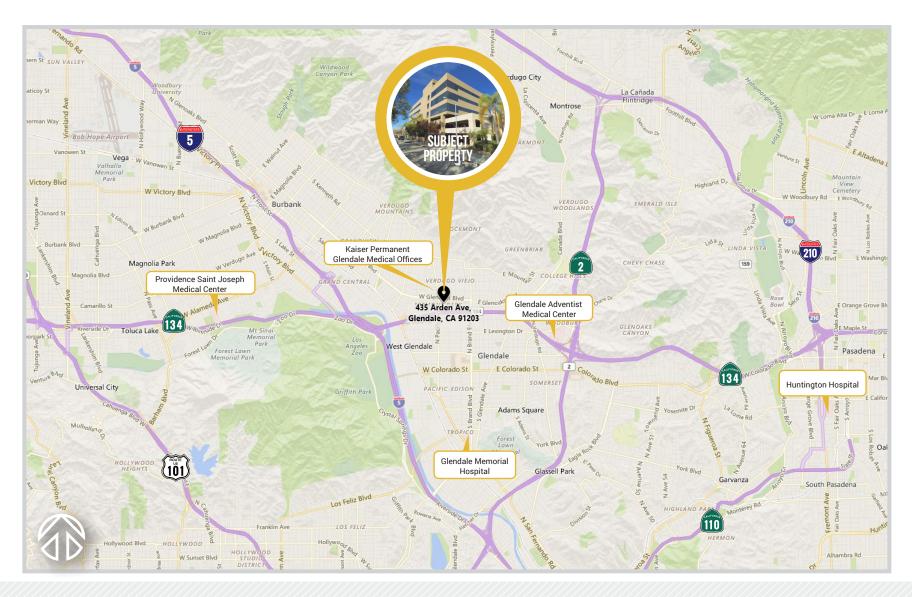

# **BUILDING DESCRIPTION**

**Address:** 435 Arden Avenue

Glendale, CA 91203

**No. Stories:** Five (5) Floors

**Asking Rate:** \$3.20 PSF Full Service Gross

**RSF:** Suite 340 ±1,504 RSF

Suite 370 ±1,639 RSF Suite 410/420 ±4.845 RSF