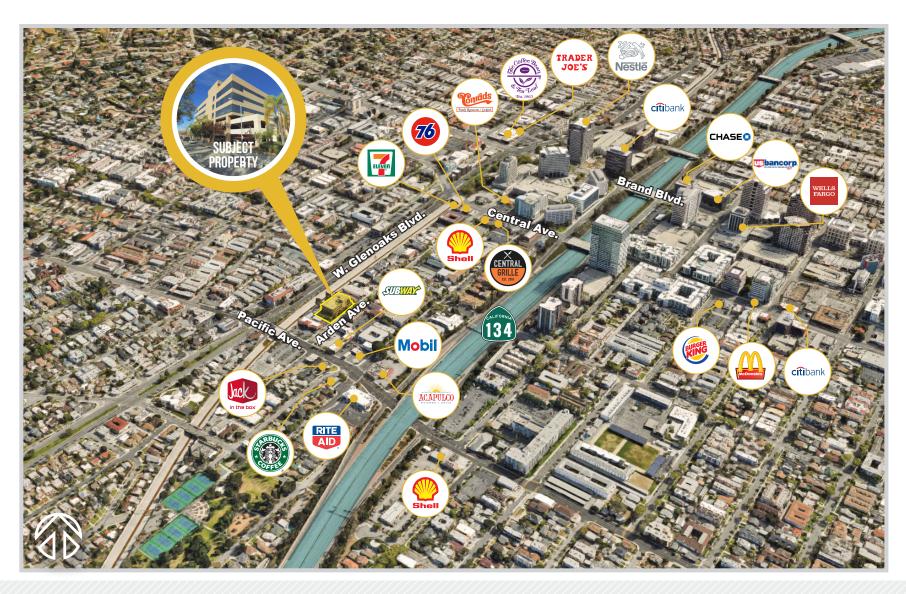

# **PROPERTY HIGHLIGHTS**

- > Built out Medical office spaces.
- > Pharmacy and laboratory on-site.
- > Easy access to 134 & 5 Freeways.
- > Within walking distance to shops and restaurants.
- > Abundant parking Ratio of 5/1,000. FREE patient parking, FREE and secured physician parking.