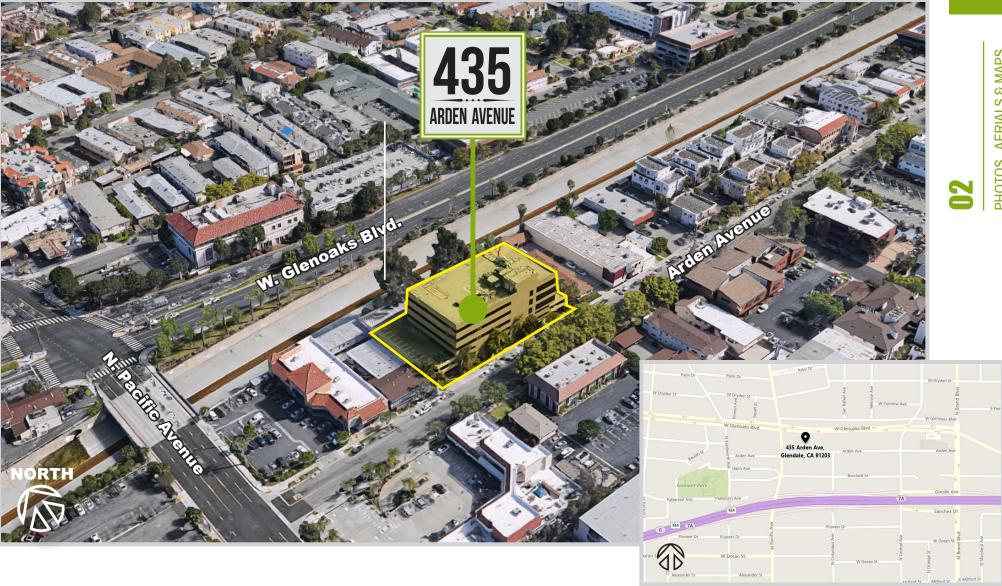

# **BUILDING DESCRIPTION**

**Address:** 435 Arden Avenue

Glendale, CA 91203

**No. Stories:** Five (5) Floors

**Asking Rate:** \$3.20 PSF Full Service Gross

**RSF:** Suite 340 ±1,504 RSF

Suite 370 ±1,639 RSF Suite 410/420 ±4.845 RSF

Suite 520 ±3,731 RSF (Divisible)

**Building Size:** ±41,771 SF

Parking: 5/1,000 Ratio FREE

Year Built: 1986

**Available:** Immediately

# **PROPERTY HIGHLIGHTS**

- > Built out Medical office spaces.
- > Pharmacy and laboratory on-site.
- > Easy access to 134 & 5 Freeways.
- > Within walking distance to shops and restaurants.
- > Abundant parking Ratio of 5/1,000. FREE patient parking, FREE and secured physician parking.