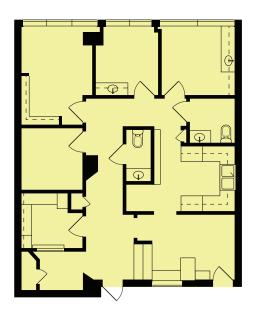

# FLOOR & SITE PLANS

# Suite 340

# Suite 520

UNIT  $340 = \pm 1,504$  RSF

UNIT 370 =  $\pm 1,639$  RSF

UNIT 520 =  $\pm 3,731$  RSF (Divisible)

For more information contact: