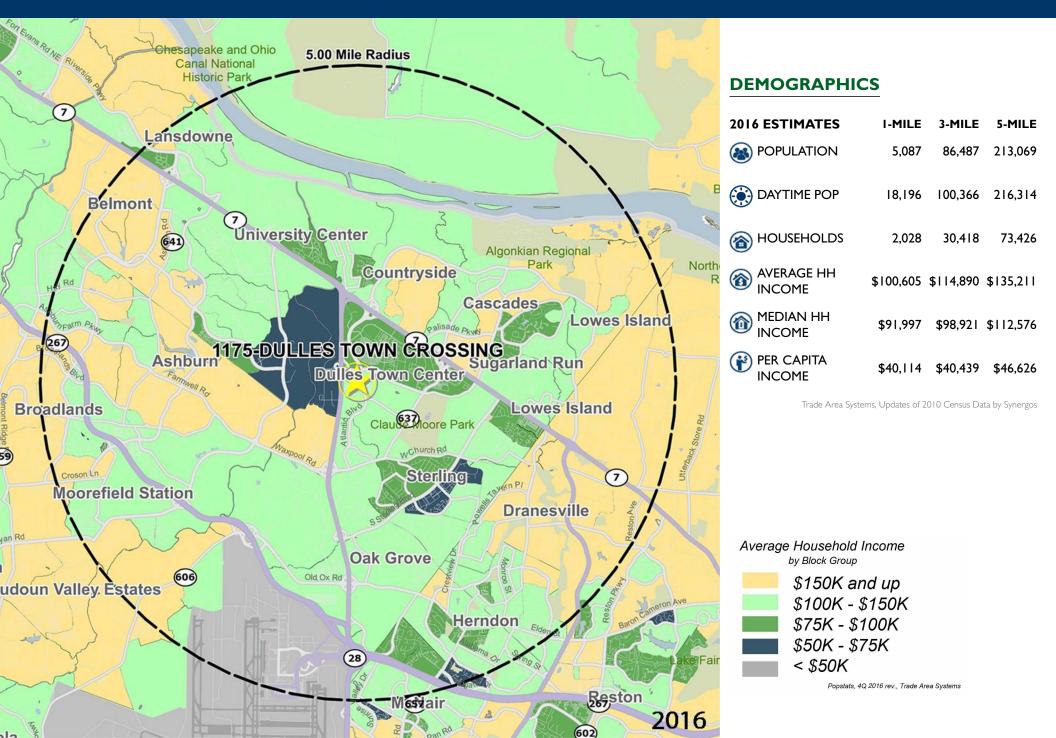

| DEMOGRAPHICS   | 8          |            |            | AVG. HH   | med. HH   |          |
|----------------|------------|------------|------------|-----------|-----------|----------|
| 2016 ESTIMATES | POPULATION | POPULATION | HOUSEHOLDS | INCOME    | INCOME    | INCOME   |
| I MILE         | 5,087      | 18,196     | 2,028      | \$100,605 | \$91,997  | \$40,114 |
| 3 MILE         | 86,487     | 100,366    | 30,418     | \$114,890 | \$98,921  | \$40,439 |
| 5 MILE         | 213,069    | 216,314    | 73,426     | \$ 35,2   | \$112,576 | \$46,626 |
| 10 MILE        | 532,478    | 577,184    | 84, 8      | \$151,249 | \$123,428 | \$52,396 |