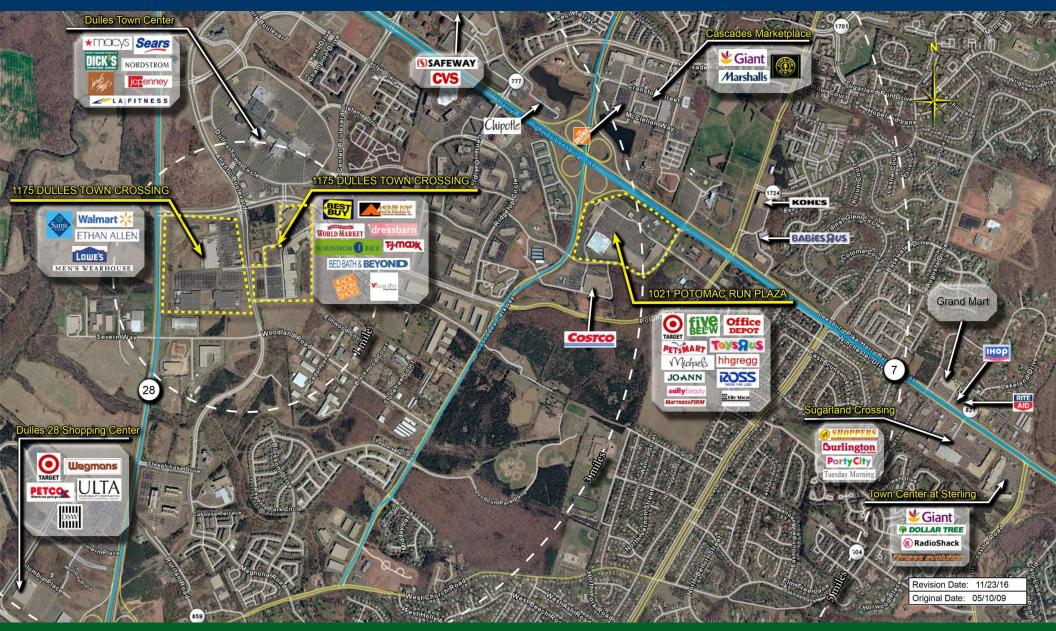

**DULLES TOWN CROSSING** 

ATLANTIC BLVD. & NOKES BLVD., STERLING, VA

1175C

# 1175C **DULLES TOWN CROSSING**

ATLANTIC BLVD. & NOKES BLVD., STERLING, VA