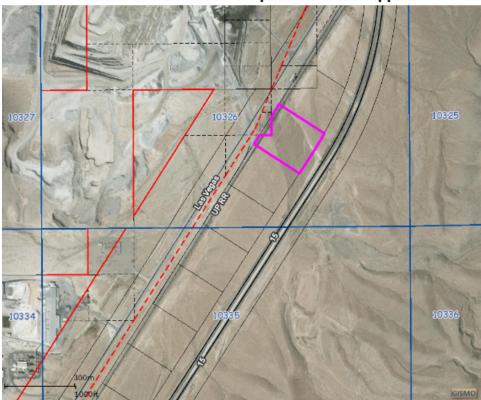

## Southern Nevada GIS $\sim$ OpenWeb Info Mapper

The MAPS and DATA are provided without warranty of any kind, expressed or implied.

Date Created: 2/2/2017

| Property Information     |                                     |                      |                           |
|--------------------------|-------------------------------------|----------------------|---------------------------|
| Parcel:                  | 103-26-010-010                      |                      |                           |
| Owner Name(s):           | APEX INDUSTRIAL RAIL L L C          |                      |                           |
| Site Address:            | UNASSIGNED SITUS                    |                      |                           |
| Jurisdiction:            | CC Unincorporated - 89124           |                      |                           |
| Zoning Classification:   | Industrial - Without Dwelling (M-2) |                      |                           |
| Planned Landuse:         | HI - Heavy Industrial               |                      |                           |
| Misc Information         |                                     |                      |                           |
| Subdivision Name:        | APEX INDST PARK                     |                      |                           |
| Lot Block:               | Lot:1 Block:1                       | Construction Year:   | Construction Year:        |
| Sale Date:               | 12/2013                             | T-R-S:               | 18-63-26                  |
| Sale Price:              | \$1,333,462                         | Census Tract:        | 5902                      |
| Recorded Doc Number:     | 20131211 00002251                   | Estimated Lot Size:  | Estimated Lot Size: 11.51 |
| Flight Date:             | Aerial Flight Date: 04/02/2016      |                      |                           |
| <b>Elected Officials</b> |                                     |                      |                           |
| Commission District:     | B - MARILYN KIRKPATRICK (D)         |                      |                           |
| US Senate:               | Dean Heller, Harry Reid             | US Congress:         | 4 - RUBEN J KIHUEN        |
| State Senate:            | 19 - PETE GOICOECHEA (R)            | State Assembly:      | 36 - JAMES OSCARSON (R)   |
| School District:         | B - CHRISTINE "CHRIS" GARVEY        | University Regent:   | 8 - CATHY MCADOO          |
| Board of Education:      | 4 - MARK NEWBURN                    | Minor Civil Division | : North Las Vegas         |