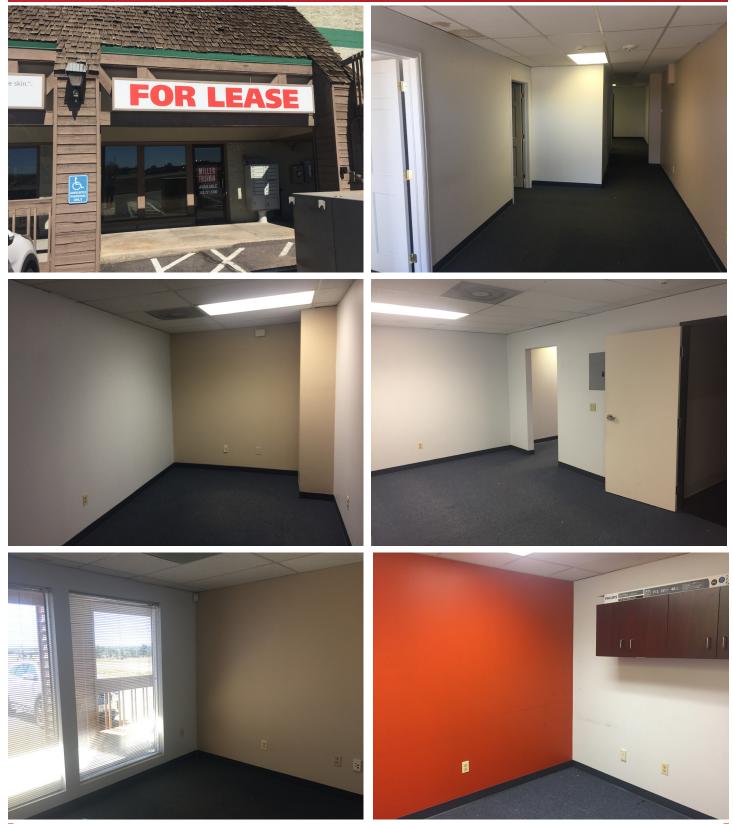

## PINE LANE PLAZA | COMMERCIAL SPACE FOR LEASE

## 12543 NORTH HIGHWAY 83, PARKER, CO 80134

#### SUITE 222 - 1,200 SF AVAILABLE

The information disclosed herein has been secured by sources we believe to be reliable, but we make no representations or warranties, expressed or implied, as to the accuracy of the information. Tenant or investor must independently verify the information and bears all risk for inaccuracies.