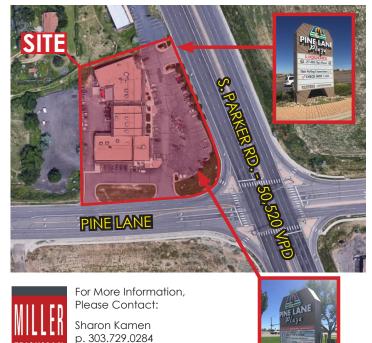

#### SOUTH PARKER ROAD AND PINE LANE | PARKER, COLORADO

c. 303.809.6878

skamen@millerfrishman.com

www.millerfrishman.com

# PINE LANE PLAZA | COMMERCIAL SPACE FOR LEASE

### 12543 NORTH HIGHWAY 83, PARKER, CO 80134

For More Information, Please Contact:

Sharon Kamen p. 303.729.0284 c. 303.809.6878 skamen@millerfrishman.com www.millerfrishman.com

The information disclosed herein has been secured by sources we believe to be reliable, but we make no representations or warranties, expressed or implied, as to the accuracy of the information. Tenant or investor must independently verify the information and bears all risk for inaccuracies.