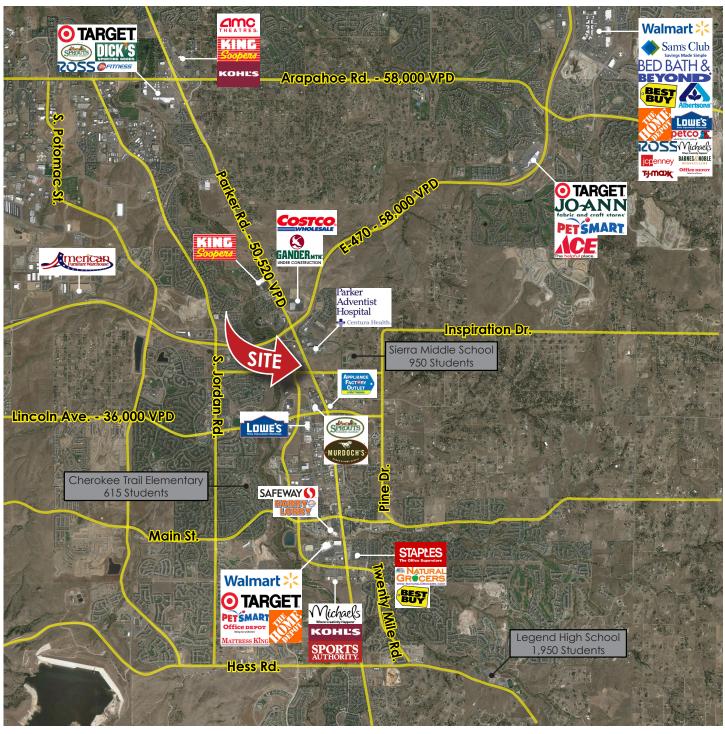

#### PROPERTY FEATURES

- Great location on Parker Road south of Parker Adventist Hospital and Children's Hospital at Parker Adventist (134 licensed beds. 6,919 annual admissions. 23,185 annual emergency room visits)
- Ideal for Medical Office, General Office or Retail
- Join neighboring retail, medical and office tenants including 20 Mile Tap House, State Farm, and a wide variety of national, regional and local retailers

| DEMOGRAPHICS              | 1 MILE   | 3 MILE    | 5 MILE    |
|---------------------------|----------|-----------|-----------|
| 2018 Population           | 5,737    | 55,859    | 143,966   |
| 2023 Projected Population | 6,275    | 60,871    | 155,378   |
| 2018 Average HH Income    | \$95,960 | \$124,701 | \$132,388 |
| 2018 Households           | 2,702    | 21,087    | 51,767    |
|                           |          |           |           |

# TRAFFIC COUNTSSouth Parker Road50,520 VPDLincoln Ave.36,000 VPD

The information disclosed herein has been secured by sources we believe to be reliable, but we make no representations or warranties, expressed or implied, as to the accuracy of the information. Tenant or investor must independently verify the information and bears all risk for inaccuracies.