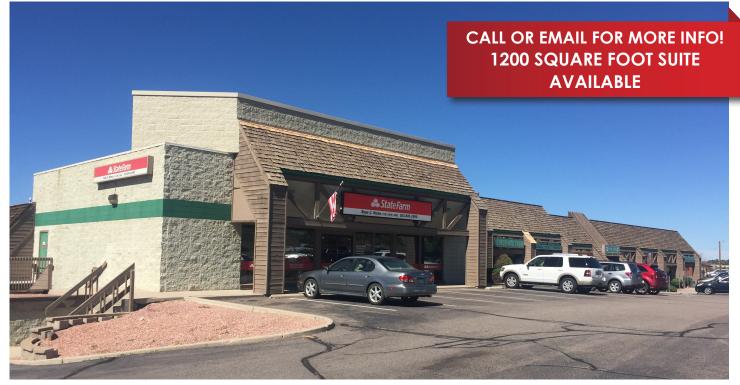

#### PINE LANE PLAZA | PARKER ROAD & PINE LANE

COMMERCIAL SPACE FOR LEASE

## 12543 NORTH HIGHWAY 83, PARKER, CO 80134

#### PROPERTY FEATURES

- Great location on Parker Road south of Parker Adventist Hospital and Children's Hospital at Parker Adventist (134 licensed beds. 6,919 annual admissions. 23,185 annual emergency room visits)
- Ideal for Medical Office, General Office or Retail
- Join neighboring retail, medical and office tenants including 20 Mile Tap House, State Farm, and a wide variety of national, regional and local retailers