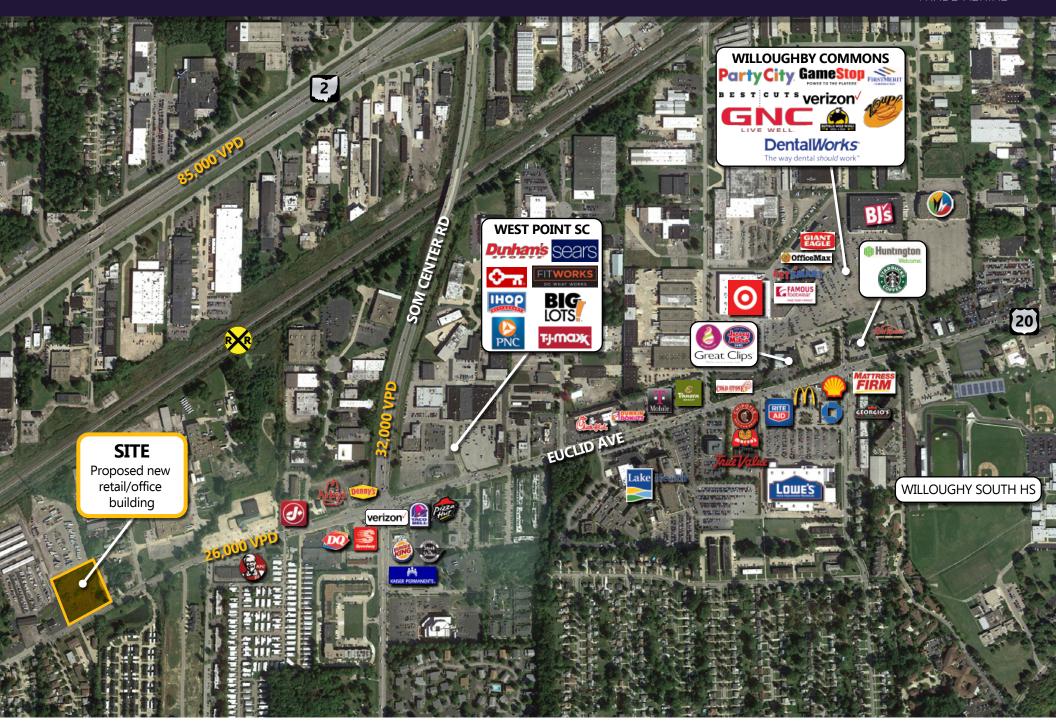

## **PROPERTY HIGHLIGHTS**

- Close proximity to Willoughby's busiest shopping area, I-90 & SR 2
- Proposed new retail/office building, up to 23,000 SF with pylon signage available
- Traffic counts on Euclid avenue are over 15,000 VPD