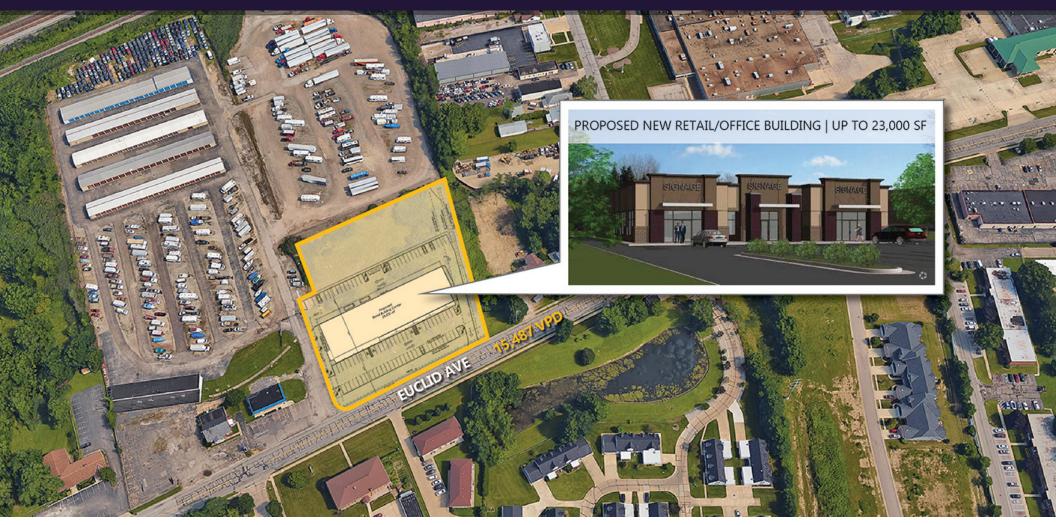

## **PROPERTY HIGHLIGHTS**

- Close proximity to Willoughby's busiest shopping area, I-90 & SR 2
- Proposed new retail/office building, up to 23,000 SF with pylon signage available
- Traffic counts on Euclid avenue are over 15,000 VPD