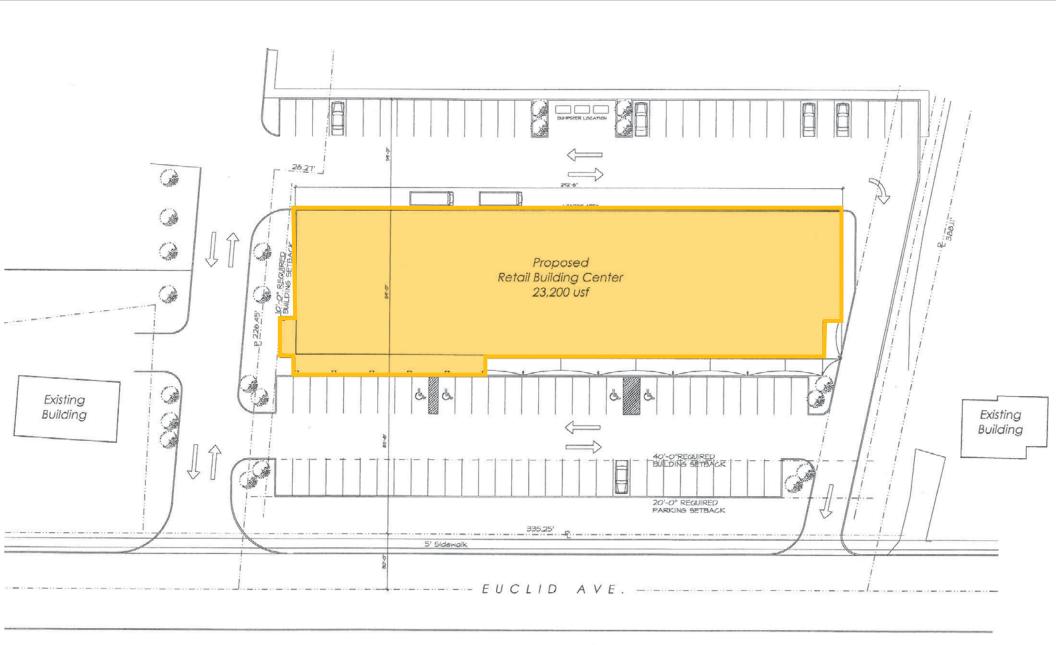

## **PROPERTY HIGHLIGHTS**

- Close proximity to Willoughby's busiest shopping area, I-90 & SR 2
- Proposed new retail/office building, up to 23,000 SF with pylon signage available
- Traffic counts on Euclid avenue are over 15,000 VPD