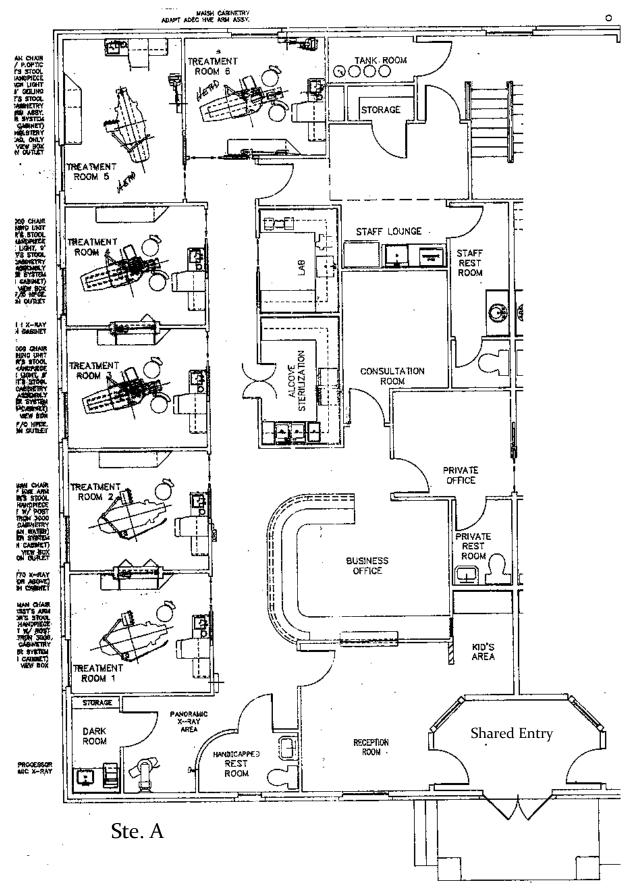

## OFFICE/MEDICAL/DENTAL

Ste. A-2,650 square feet

- \$12.00 per square foot NNN (\$3.00 est.)
- Zoned GB

### **FEAUTURES**

- Reception/kids area
- Several offices/treatment rooms
- Staff/kitchenette & Staff restroom
- Storage room
- Plenty of parking

Located just off SR 38, across from the Mall. Formerly Dr. Ellsworth's dental office.