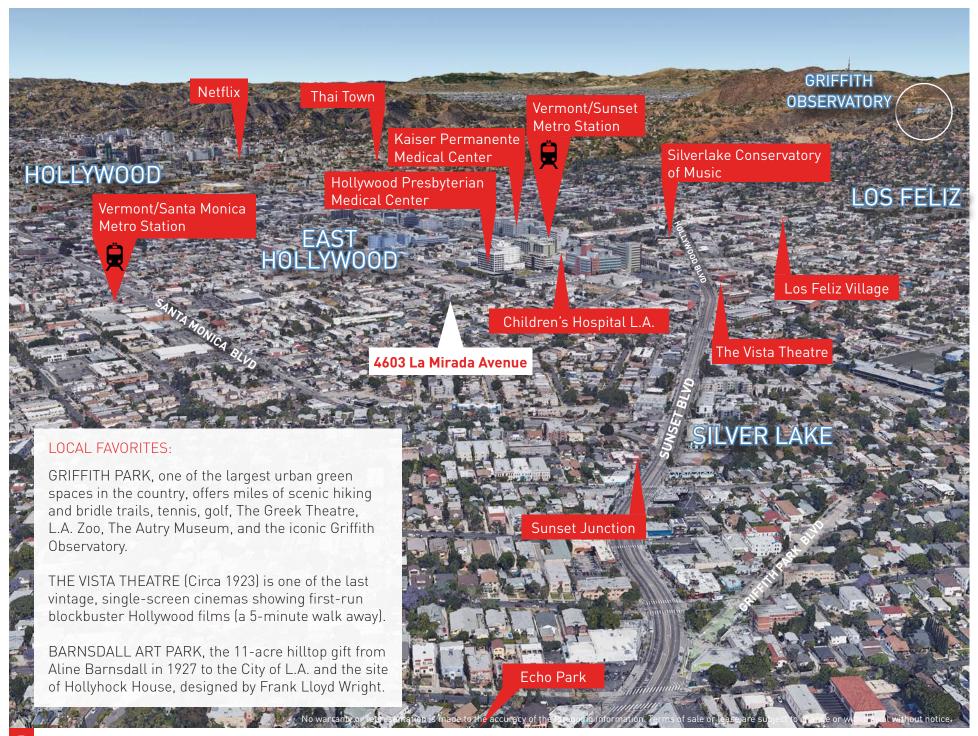

## Investment Overview

- + Rare Corner Lot
- + In a creative and diverse Live-Work-Play community adjacent to Silver Lake, Los Feliz and Hollywood
- + Ideal for Small Lot Subdivision
- + 500 Yards from Vermont/Sunset RED LINE Metro Station
- + Minutes to Work and Lifestyle Destinations in DTLA, Hollywood, Echo Park, Glendale and NELA
- + 94 Walk Score, ranked a "Walker's Paradise," one of the most walkable neighborhoods in Los Angeles by walkscore.com
- + Steps from Los Feliz Village, Sunset Junction and nearby Thai Town - to vibrant sidewalk cafés, artisan delis and dessert shops, vegan bistros, craft-cocktail bars, popular music venues, farmer's markets & boutique fitness clubs
- + East Hollywood is home to 3 state-of-the-art ER facilities, including the only free-standing, designated Level I Pediatric Trauma Center in L.A. County at Children's Hospital Los Angeles 2 Blocks away