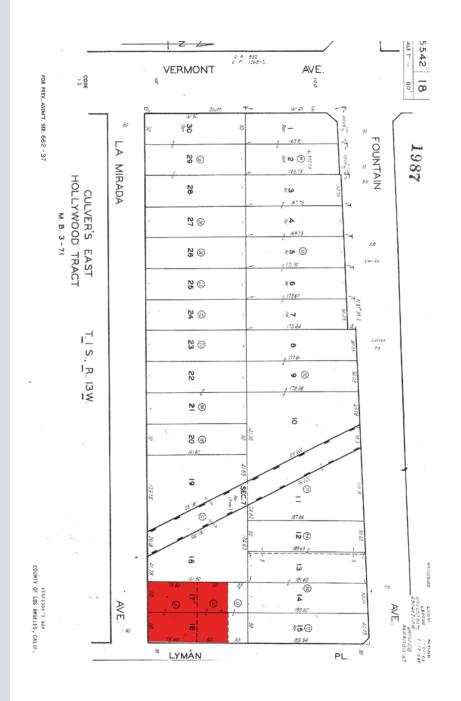

## **Investment Overview**

| Address                     | 4603 La Mirada Avenue                    |
|-----------------------------|------------------------------------------|
| Submarket                   | East Hollywood                           |
| Assessor Parcel Number      | 5542-018-015, 14                         |
| Estmated Land Area          | 12,880 SF                                |
| Zoning                      | LARD 1.5XL                               |
| Height Restriction          | 30 Feet (2 Stories)                      |
| FAR                         | 3:1                                      |
| Topography                  | Flat                                     |
| Lot Dimensions              | 129' X 100'                              |
| TOC Transit Oriented Design | Tier 3                                   |
| Current Improvements        | 1,982 SF Structure<br>3,100 SF Structure |
| Ownership Type              | Fee Simple                               |