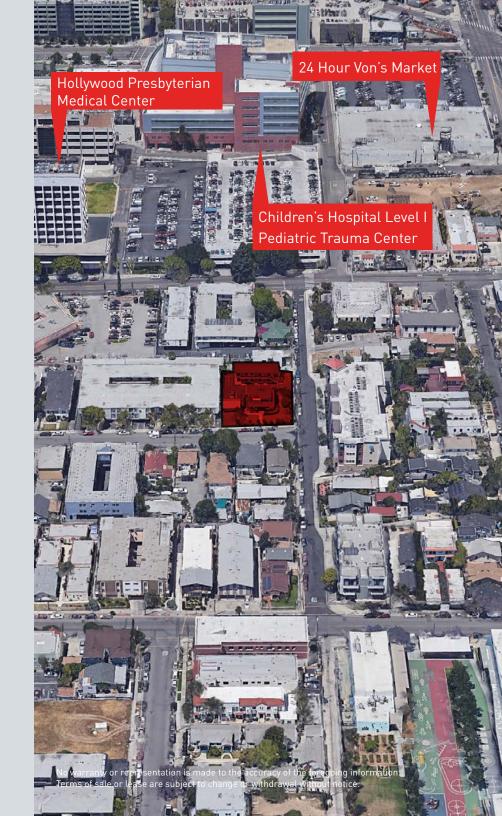

## Investment Overview

- + Rare Corner Lot
- + In a creative and diverse Live-Work-Play community adjacent to Silver Lake, Los Feliz and Hollywood
- + Ideal for Small Lot Subdivision
- + 500 Yards from Vermont/Sunset RED LINE Metro Station
- + Minutes to Work and Lifestyle Destinations in DTLA, Hollywood, Echo Park, Glendale and NELA
- + 94 Walk Score, ranked a "Walker's Paradise," one of the most walkable neighborhoods in Los Angeles by walkscore.com
- + Steps from Los Feliz Village, Sunset Junction and nearby Thai Town - to vibrant sidewalk cafés, artisan delis and dessert shops, vegan bistros, craft-cocktail bars, popular music venues, farmer's markets & boutique fitness clubs
- + East Hollywood is home to 3 state-of-the-art ER facilities, including the only free-standing, designated Level I Pediatric Trauma Center in L.A. County at Children's Hospital Los Angeles 2 Blocks away