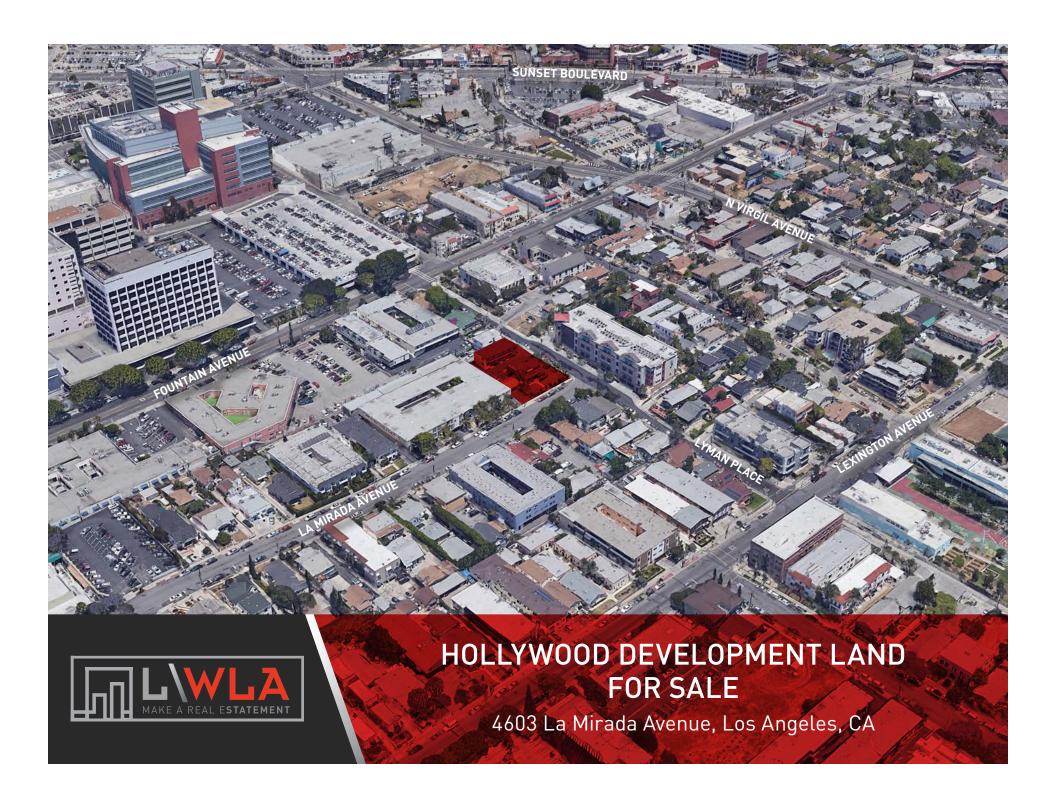

## **Investment Overview**

| Address                     | 4603 La Mirada Avenue                    |
|-----------------------------|------------------------------------------|
| Submarket                   | East Hollywood                           |
| Assessor Parcel Number      | 5542-018-015, 14                         |
| Estmated Land Area          | 12,880 SF                                |
| Zoning                      | LARD 1.5XL                               |
| Height Restriction          | 30 Feet (2 Stories)                      |
| FAR                         | 3:1                                      |
| Topography                  | Flat                                     |
| Lot Dimensions              | 129' X 100'                              |
| TOC Transit Oriented Design | Tier 3                                   |
| Current Improvements        | 1,982 SF Structure<br>3,100 SF Structure |
| Ownership Type              | Fee Simple                               |

## Investment Overview

- + Rare Corner Lot
- + In a creative and diverse Live-Work-Play community adjacent to Silver Lake, Los Feliz and Hollywood
- + Ideal for Small Lot Subdivision
- + 500 Yards from Vermont/Sunset RED LINE Metro Station
- + Minutes to Work and Lifestyle Destinations in DTLA, Hollywood, Echo Park, Glendale and NELA
- + 94 Walk Score, ranked a "Walker's Paradise," one of the most walkable neighborhoods in Los Angeles by walkscore.com
- + Steps from Los Feliz Village, Sunset Junction and nearby Thai Town - to vibrant sidewalk cafés, artisan delis and dessert shops, vegan bistros, craft-cocktail bars, popular music venues, farmer's markets & boutique fitness clubs
- + East Hollywood is home to 3 state-of-the-art ER facilities, including the only free-standing, designated Level I Pediatric Trauma Center in L.A. County at Children's Hospital Los Angeles 2 Blocks away