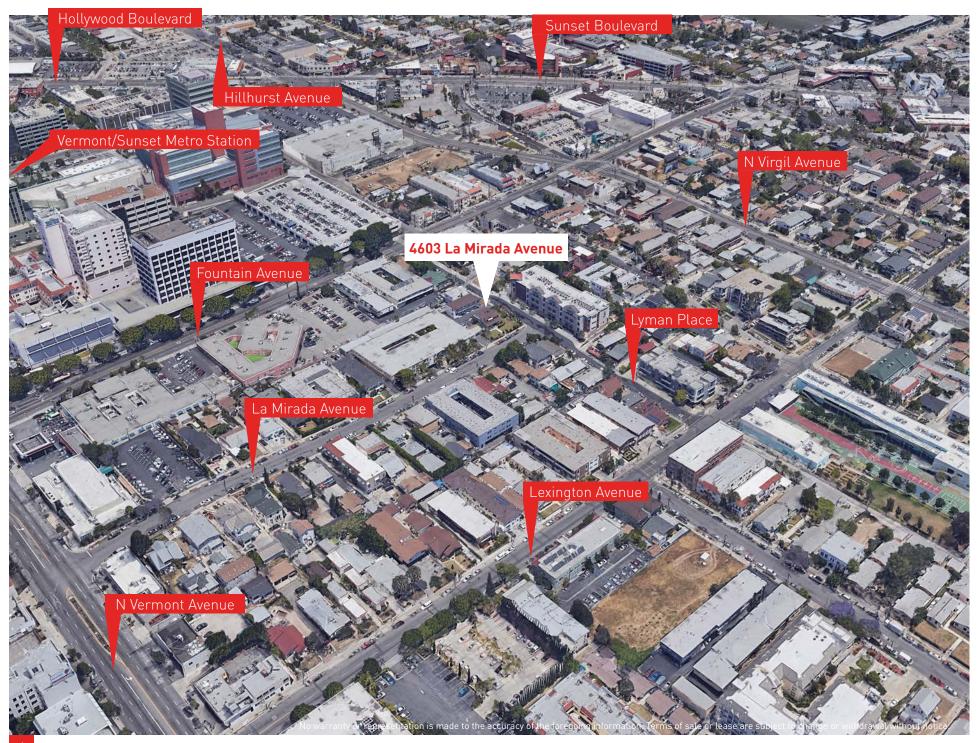

## Investment Overview

- + Rare Corner Lot
- + In a creative and diverse Live-Work-Play community adjacent to Silver Lake, Los Feliz and Hollywood
- + Ideal for Small Lot Subdivision
- + 500 Yards from Vermont/Sunset RED LINE Metro Station
- + Minutes to Work and Lifestyle Destinations in DTLA, Hollywood, Echo Park, Glendale and NELA
- + 94 Walk Score, ranked a "Walker's Paradise," one of the most walkable neighborhoods in Los Angeles by walkscore.com
- + Steps from Los Feliz Village, Sunset Junction and nearby Thai Town - to vibrant sidewalk cafés, artisan delis and dessert shops, vegan bistros, craft-cocktail bars, popular music venues, farmer's markets & boutique fitness clubs
- + East Hollywood is home to 3 state-of-the-art ER facilities, including the only free-standing, designated Level I Pediatric Trauma Center in L.A. County at Children's Hospital Los Angeles 2 Blocks away