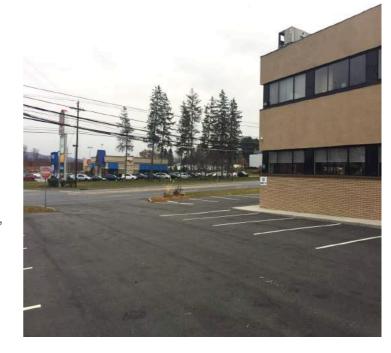

#### **Property Highlights**

- Professional office building underwent complete renovation in 2016
- Two-story, multi-tenanted building with elevator
- Move-in ready suites available immediately
- Conveniently located across from Target Plaza on bustling Route 17K and within close proximity to I-87, I-84, and Stewart International Airport
- · Ample on-site parking
- Average daytime traffic: 21,000 vehicles