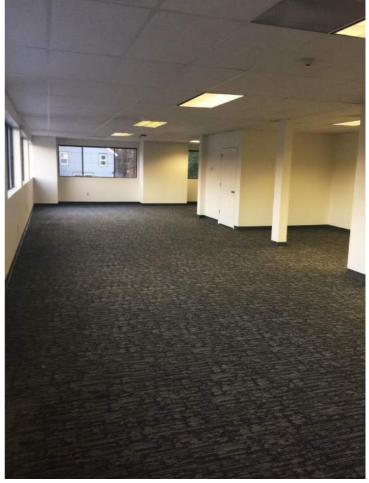

#### **Property Highlights**

- Professional office building underwent complete renovation in 2016
- Two-story, multi-tenanted building with elevator
- Move-in ready suites available immediately
- Conveniently located across from Target Plaza on bustling Route 17K and within close proximity to I-87, I-84, and Stewart International Airport
- · Ample on-site parking
- Average daytime traffic: 21,000 vehicles