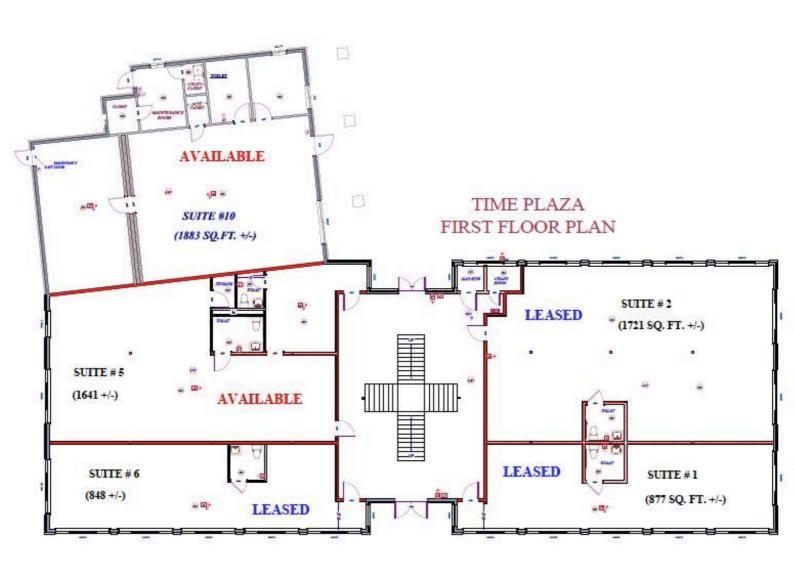

Newburgh (Orange County, NY)

6,253 Sq. Ft. within 17,000 Sq. Ft. Professional Office Building

Lease Price: \$16-\$18 Modified Gross

#### **Property Highlights**

- Professional office building underwent complete renovation in 2016
- Two-story, multi-tenanted building with elevator
- Move-in ready suites available immediately
- Conveniently located across from Target Plaza on bustling Route 17K and within close proximity to I-87, I-84, and Stewart International Airport
- · Ample on-site parking
- Average daytime traffic: 21,000 vehicles

Newburgh (Orange County, NY)

For more information, please contact:

Guy G. Blake, CCIM Associate Real Estate Broker 845 787 1372 gblake@pyramidbrokerage.com Syreeta Gaynor Real Estate Salesperson 845 787 1376 sgaynor@pyramidbrokerage.com