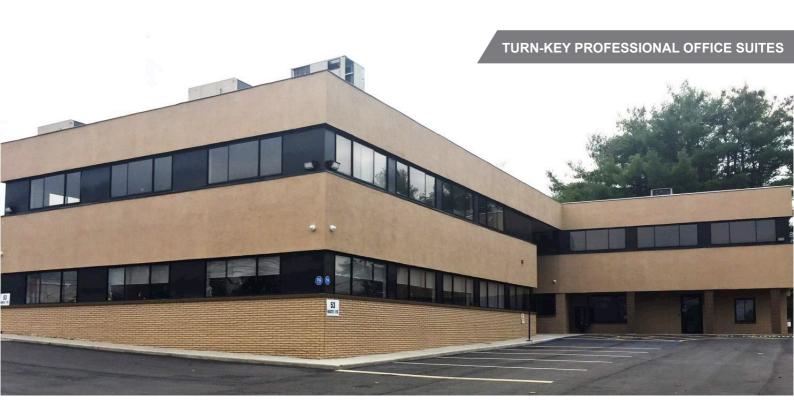

Newburgh (Orange County, NY)

6,253 Sq. Ft. within 17,000 Sq. Ft. Professional Office Building

Lease Price: \$16-\$18 Modified Gross

#### **Property Highlights**

- Professional office building underwent complete renovation in 2016
- Two-story, multi-tenanted building with elevator
- Move-in ready suites available immediately
- Conveniently located across from Target Plaza on bustling Route 17K and within close proximity to I-87, I-84, and Stewart International Airport
- · Ample on-site parking
- Average daytime traffic: 21,000 vehicles