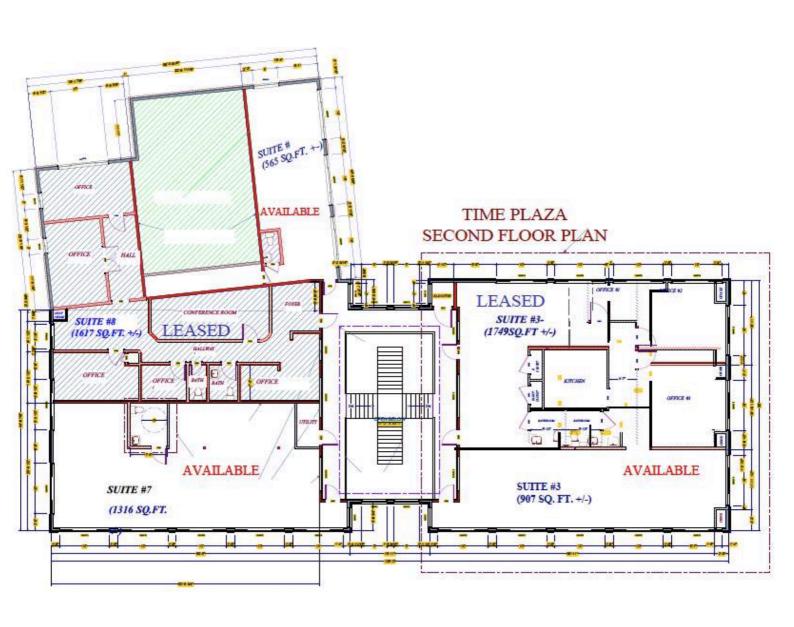

Newburgh (Orange County, NY)

6,253 Sq. Ft. within 17,000 Sq. Ft. Professional Office Building

Lease Price: \$16-\$18 Modified Gross

#### **Property Highlights**

- Professional office building underwent complete renovation in 2016
- Two-story, multi-tenanted building with elevator
- Move-in ready suites available immediately
- Conveniently located across from Target Plaza on bustling Route 17K and within close proximity to I-87, I-84, and Stewart International Airport
- · Ample on-site parking
- Average daytime traffic: 21,000 vehicles

Newburgh (Orange County, NY)

For more information, please contact:

Guy G. Blake, CCIM **Associate Real Estate Broker** 845 787 1372 gblake@pyramidbrokerage.com **Syreeta Gaynor Real Estate Salesperson** 845 787 1376 sgaynor@pyramidbrokerage.com