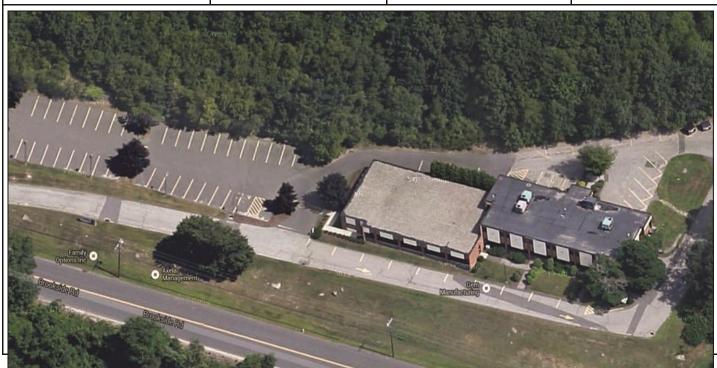

## FOR LEASE

92 Brookside Road Waterbury, CT 06708

Private Office Suites
Shared Conference Room/ Break Room
Ideal for small office user needing private work space
Total accumulation to 4,000 +/- S/F
Excellent Views across the City
Ample parking with easy access to Route 8 and I-84

| PROPERTY DATA FORM    |                     |                                   |                                  |
|-----------------------|---------------------|-----------------------------------|----------------------------------|
| PROPERTY ADDRESS      | 92 Brookside Road   |                                   |                                  |
| CITY, STATE           | Waterbury, CT 06708 |                                   |                                  |
| BUILDING INFO         |                     | MECHANICAL EQUIP                  |                                  |
| Total S/F             | 15,982              | Air conditioning                  | Central                          |
| Number of floors      | 2                   | Sprinkler / type                  | Yes                              |
| Accumulative S/F      | 4,000 +/-           | Type of heat                      | Gas forced air                   |
|                       |                     |                                   |                                  |
| Suites                | From 400 S/F        |                                   |                                  |
| Exterior construction | Brick               | OTHER                             |                                  |
| Interior construction | Finished            | Total acres                       | 7.73                             |
| Roof                  |                     | Zoning                            | IP                               |
| Date built            | 1974                | Parking                           | Ample                            |
| UTILITIES             |                     | Interstate / distance to          | I-84                             |
| Sewer                 | Yes                 | State Route / distance to         | Route 8                          |
| Water                 | Yes                 |                                   |                                  |
| Gas                   | Yes                 |                                   |                                  |
| Electric              | 1000 amps           | TERMS                             |                                  |
|                       |                     | Lease rate                        |                                  |
|                       |                     | Suites from \$400.00 per<br>month | 4,000 S/F @<br>\$15.00 PSF Gross |