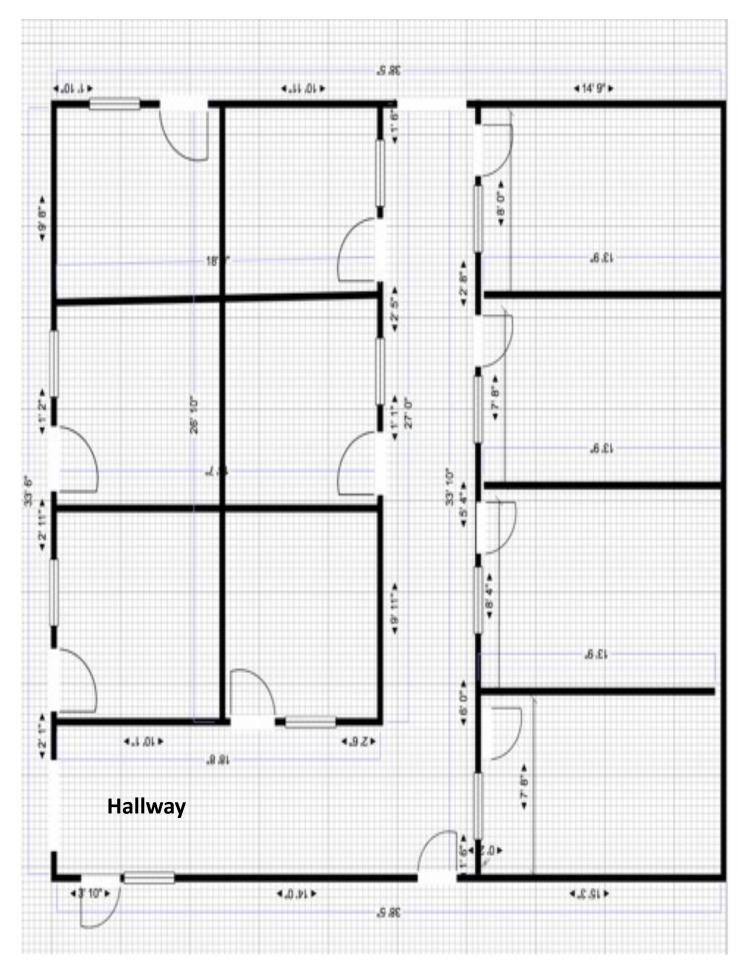

## FOR LEASE

92 Brookside Road Waterbury, CT 06708

Private Office Suites
Shared Conference Room/ Break Room
Ideal for small office user needing private work space
Total accumulation to 4,000 +/- S/F
Excellent Views across the City
Ample parking with easy access to Route 8 and I-84

| PROPERTY DATA FORM    |                     |                                   |                                  |
|-----------------------|---------------------|-----------------------------------|----------------------------------|
| PROPERTY ADDRESS      | 92 Brookside Road   |                                   |                                  |
| CITY, STATE           | Waterbury, CT 06708 |                                   |                                  |
| BUILDING INFO         |                     | MECHANICAL EQUIP                  |                                  |
| Total S/F             | 15,982              | Air conditioning                  | Central                          |
| Number of floors      | 2                   | Sprinkler / type                  | Yes                              |
| Accumulative S/F      | 4,000 +/-           | Type of heat                      | Gas forced air                   |
|                       |                     |                                   |                                  |
| Suites                | From 400 S/F        |                                   |                                  |
| Exterior construction | Brick               | OTHER                             |                                  |
| Interior construction | Finished            | Total acres                       | 7.73                             |
| Roof                  |                     | Zoning                            | IP                               |
| Date built            | 1974                | Parking                           | Ample                            |
| UTILITIES             |                     | Interstate / distance to          | I-84                             |
| Sewer                 | Yes                 | State Route / distance to         | Route 8                          |
| Water                 | Yes                 |                                   |                                  |
| Gas                   | Yes                 |                                   |                                  |
| Electric              | 1000 amps           | TERMS                             |                                  |
|                       |                     | Lease rate                        |                                  |
|                       |                     | Suites from \$400.00 per<br>month | 4,000 S/F @<br>\$15.00 PSF Gross |