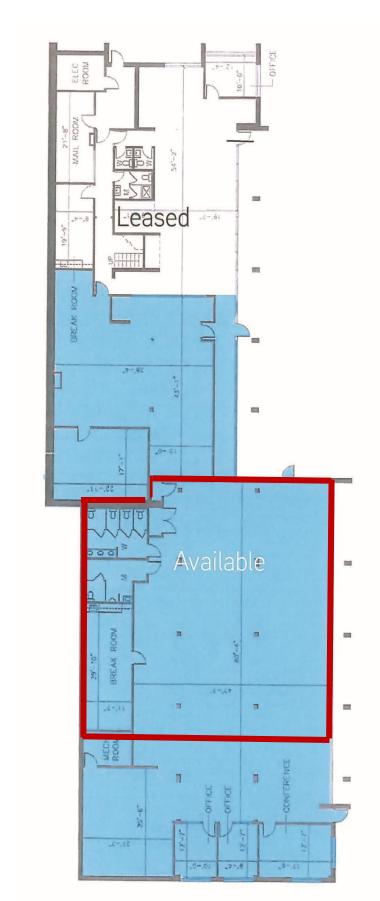

## FOR LEASE

92 Brookside Road Waterbury, CT 06708

Private Office Suites
Shared Conference Room/ Break Room
Ideal for small office user needing private work space
Total accumulation to 4,000 +/- S/F
Excellent Views across the City
Ample parking with easy access to Route 8 and I-84

| PROPERTY DATA FORM    |                     |                                   |                                  |
|-----------------------|---------------------|-----------------------------------|----------------------------------|
| PROPERTY ADDRESS      | 92 Brookside Road   |                                   |                                  |
| CITY, STATE           | Waterbury, CT 06708 |                                   |                                  |
| BUILDING INFO         |                     | MECHANICAL EQUIP                  |                                  |
| Total S/F             | 15,982              | Air conditioning                  | Central                          |
| Number of floors      | 2                   | Sprinkler / type                  | Yes                              |
| Accumulative S/F      | 4,000 +/-           | Type of heat                      | Gas forced air                   |
|                       |                     |                                   |                                  |
| Suites                | From 400 S/F        |                                   |                                  |
| Exterior construction | Brick               | OTHER                             |                                  |
| Interior construction | Finished            | Total acres                       | 7.73                             |
| Roof                  |                     | Zoning                            | IP                               |
| Date built            | 1974                | Parking                           | Ample                            |
| UTILITIES             |                     | Interstate / distance to          | I-84                             |
| Sewer                 | Yes                 | State Route / distance to         | Route 8                          |
| Water                 | Yes                 |                                   |                                  |
| Gas                   | Yes                 |                                   |                                  |
| Electric              | 1000 amps           | TERMS                             |                                  |
|                       |                     | Lease rate                        |                                  |
|                       |                     | Suites from \$400.00 per<br>month | 4,000 S/F @<br>\$15.00 PSF Gross |