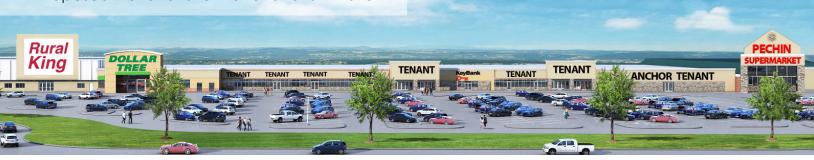

University Drive, Connellsville PA 15425



#### **PROPERTY HIGHLIGHTS:**

- Anchored by Rural King (Not Owned), Pechin Supermarket & Dollar Tree
- Anchor Space Available
- Traffic Count: 27,000 AADT
- GLA of +/- 222,351 SF
- Land For Sale

#### PROPERTY OVERVIEW:

- Located SE of Pittsburgh
- Nearest Intersection: Route 119 & Riverside Drive
- Fayette County



LEASING INFO: 877.459.9605
Sales@GatorInvestments.com



### - DEMOGRAPHICS-

## 1952 University Drive, Connellsville PA 15425

| RADIUS         | 1 MILE   | 3 MILE   | 5 MILE   |
|----------------|----------|----------|----------|
| POPULATION     | 3,750    | 16,824   | 23,751   |
| AVG. HH INCOME | \$49,185 | \$50,066 | \$50,682 |
| AVG. AGE       | 42       | 43       | 43       |

Proposed Elevations for Renovations in 2018





**UNIVERSITY DRIVE ROUTE 119**