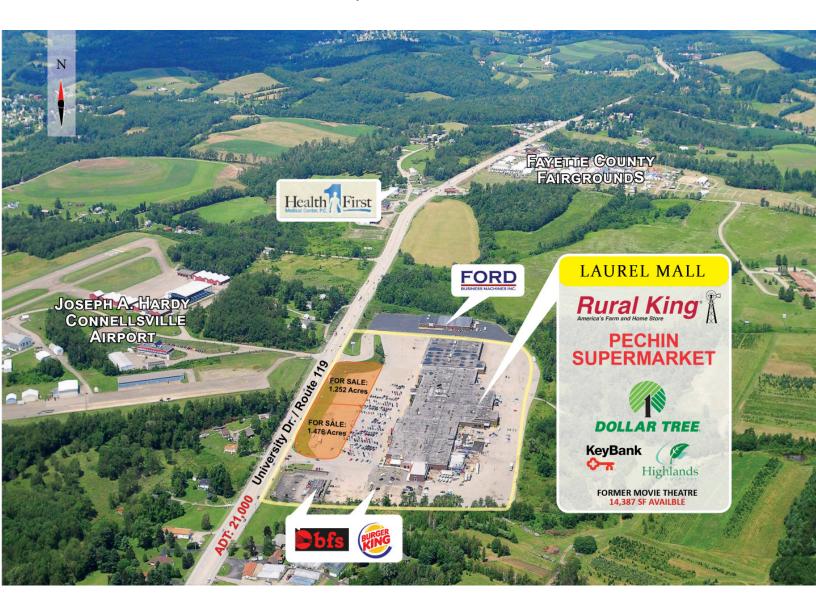

# LAUREL PLAZA

1952 University Drive, Connellsville PA 15425

#### **PROPERTY HIGHLIGHTS:**

- Anchored by Rural King (Not Owned), Pechin Supermarket & Dollar Tree
- Anchor Space Available
- Traffic Count: 27,000 AADT
- GLA of +/- 222,351 SF
- Land For Sale

#### PROPERTY OVERVIEW:

- Located SE of Pittsburgh
- Nearest Intersection: Route 119 & Riverside Drive
- Fayette County

LEASING INFO: 877.459.9605
Sales@GatorInvestments.com