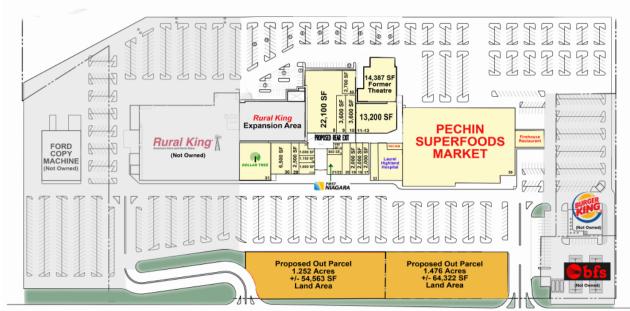

#### **PROPERTY HIGHLIGHTS:**

- Anchored by Rural King (Not Owned), Pechin Supermarket & Dollar Tree
- Anchor Space Available
- Traffic Count: 27,000 AADT
- GLA of +/- 222,351 SF
- Land For Sale