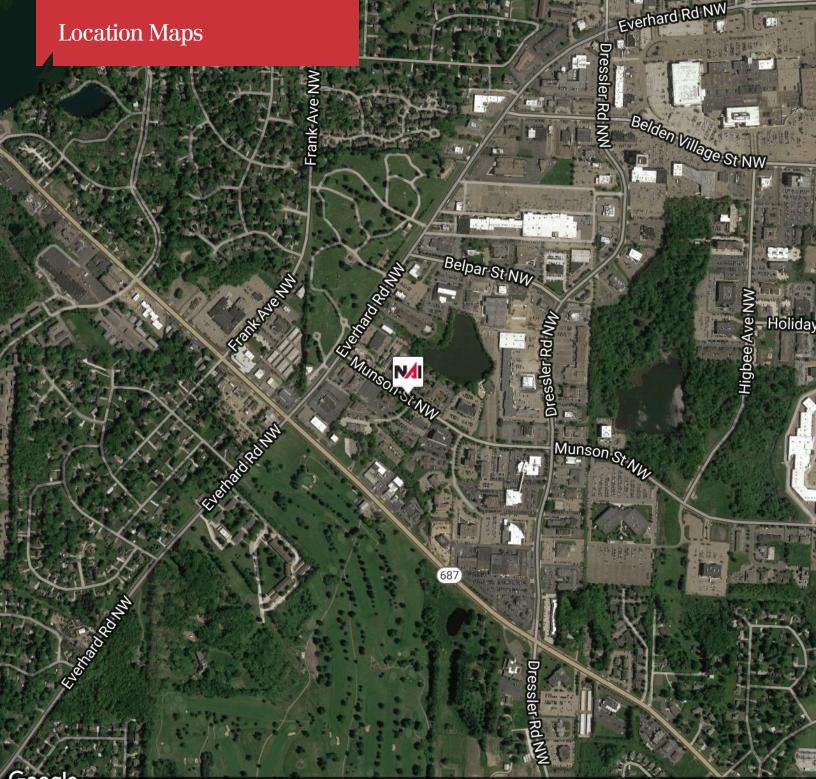

Office

4607 Cleveland Avenue NW Canton, OH 44709 330 966 8800 tel naispring.com

Google 2018 Google Imagery ©2018 , DigitalGlobe, State of Ohio / OSIP, U.S. Geological Survey, USDA Farm Service Agency

#### **LOCATION DESCRIPTION**

Located on Munson Ave NW in Lakeview Professional building between Dressler Rd NW and Everhard Rd NW. Convenient location in Belden Village close to retail and restaurants.