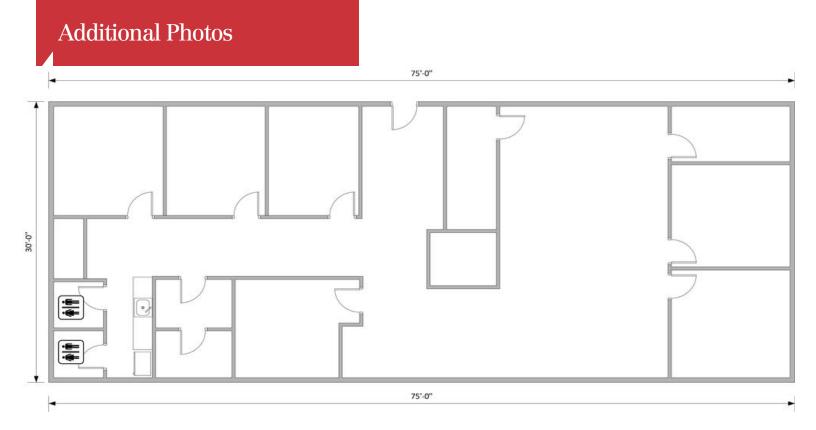

------|--------------------|
| Lot Size      | 2.77 Acres (condo) |
| Building Size | 2,520 SF           |
| Year built    | 1983               |
| Zoning        | JAC-B3             |
| Parcel        | 1615105            |
| Taxes         | \$1,670.02/half    |
| Condo Dues    | \$1,378.61/Qtr     |

For more information

#### Dan Spring, SIOR

O: 330 966 8800 x309 dan@naispring.com



NO WARRANTY OR REPRESENTATION, EXPRESS OR IMPLED. IS MADE AS TO THE ACCURACY OF THE INFORMATION CONTAINED HEREIN, AND THE SAME IS SUBMITTED SUBJECT TO ERRORS, OMISSIONS, & CHANGES. NO WARRANTIES ANE BEING MADE REGARDING MINERAL INTERESTS OR SURFACE RIGHTS, AND ANY SUCH INFORMATION THERETO SNOULD BE VERIFIED WITH A QUALIFIED ATTORNEY. 4607 Cleveland Avenue NW Canton, OH 44709 330 966 8800 tel naispring.com



#### \*2,520/SF includes proportionate share of common hallway (not shown on print).







View from back



NO WARRANTY OR REPRESENTATION, EXPRESS OR IMPLED. IS MADE AS TO THE ACCURACY OF THE INFORMATION CONTAINED HEREIN, AND THE SAME IS SUBMITTED SUBJECT TO ERRORS, OMISSIONS, & CHANGES. NO WARRANTIES ANE BEING MADE REGARDING MINERAL INTERESTS OR SURFACE RIGHTS, AND ANY SUCH INFORMATION THERETO SNOULD BE VERIFIED WITH A QUALIFIED ATTORNEY.

Office

4607 Cleveland Avenue NW Canton, OH 44709 330 966 8800 tel naispring.com



Google 2018 Google Imagery ©2018 , DigitalGlobe, State of Ohio / OSIP, U.S. Geological Survey, USDA Farm Service Agency

#### **LOCATION DESCRIPTION**

Located on Munson Ave NW in Lakeview Professional building between Dressler Rd NW and Everhard Rd NW. Convenient lo